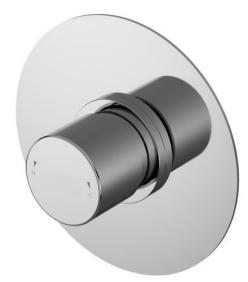

ROXOR

Sales Code: ARVTC11

**Description:** Arvan Thermostatic Temp Control Valve

- 50 -

| Length (mm):                     |                                                   |
|----------------------------------|---------------------------------------------------|
| Width (mm):                      | 125                                               |
| Height (mm):                     | 125                                               |
| Depth (mm):                      | 135                                               |
| Nett Weight (kg):                | 1                                                 |
|                                  | 1                                                 |
| Packaging Dimensions             |                                                   |
| Length (mm):                     | 246                                               |
| Width (mm):                      | 181                                               |
| Height (mm):                     |                                                   |
| Gross Weight (kg):               | 1                                                 |
| Packaging Data                   |                                                   |
| Box Colour:                      | White Cardboard Box                               |
| Box Qty:                         | 1                                                 |
| Label Size:                      | 100 x 50                                          |
| Label Colour:                    | White Label                                       |
| Label Qty:                       | 1                                                 |
| Outer Box Dimensions (If A       | Applicable)                                       |
| Length (mm):                     |                                                   |
| Width (mm):                      | 380                                               |
| Height (mm):                     | 750                                               |
| Depth (mm):                      | 260                                               |
| Gross Weight (kg):               | 200                                               |
| Barcode:                         | 5056211898719                                     |
| Product Details                  |                                                   |
| Country of Origin:               | United Kingdom                                    |
| Fitting Instruction:             | No                                                |
| Product Material:                | Brass/ABS                                         |
| Mount Type:                      | Recessed, Wall                                    |
| Outlet Elbow Supplied:           | No                                                |
| Easy Clean:                      |                                                   |
| Head Included:                   | Not Applicable                                    |
| Handset Included:                | No                                                |
|                                  | No                                                |
| Body Jets Included:              | No<br>Not Applicable                              |
| No of Body Jets:                 | Not Applicable                                    |
| Operating Pressure (bar):        | 0.1                                               |
| Valve/Cartridge Type:            | Not Applicable                                    |
| Flow Rates (L/min): 0.1 bar: 5.8 | 0.5 bar: 15.1 l bar: 21.6 2 bar: 30.7 3 bar: 37.0 |
| TMV2 Approved: No                | Approval No: N/A                                  |
| TMV3 Approved: No                | Approval No: N/A                                  |
| WRAS Approved: No                | Approval No: N/A                                  |
| Head Function:                   | Not Applicable                                    |
| Handset Function:                | Not Applicable                                    |
| Body Jet Info:                   | Not Applicable                                    |
| Pipe Size:                       | 15 mm (1/2" Bsp)                                  |
| Pipe Centres:                    | N/A                                               |
| Colour/Finish:                   | Chrome<br>Not Applicable                          |
| Hose Included:                   |                                                   |