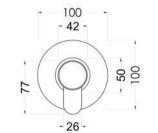

ROXOR

Sales Code: A3082

Description: Round Fixed Head 200mm Diameter

| Length (mm):                     |                                               |
|----------------------------------|-----------------------------------------------|
| Width (mm):                      | 200                                           |
| Height (mm):                     | 56                                            |
|                                  |                                               |
| Depth (mm):                      | 200                                           |
| Nett Weight (kg):                | 0.92                                          |
| Packaging Dimensions             |                                               |
| Length (mm):                     | 210                                           |
| Width (mm):                      | 100                                           |
| Height (mm):                     |                                               |
| Gross Weight (kg):               | 0.92                                          |
| Packaging Data                   |                                               |
| Box Colour:                      | White Cardboard Box                           |
| Box Qty:                         | 1                                             |
| Label Size:                      | 100 x 50                                      |
| Label Colour:                    | White Label                                   |
| Label Qty:                       | 2                                             |
| Outer Box Dimensions (If A       |                                               |
| Length (mm):                     | (PPress)                                      |
| Width (mm):                      | 500                                           |
| Height (mm):                     | 430                                           |
| Depth (mm):                      | 230                                           |
| Gross Weight (kg):               | 9                                             |
| Barcode:                         | 5055146179887                                 |
|                                  | 5055140175687                                 |
| Product Details                  |                                               |
| Country of Origin:               | China                                         |
| Fitting Instruction:             | No                                            |
| Product Material:                | St/Steel                                      |
| Mount Type:                      | Wall, Surface                                 |
| Outlet Elbow Supplied:           | No                                            |
| Easy Clean:                      | Not Applicable                                |
| Head Included:                   | Yes                                           |
| Handset Included:                | No                                            |
| Body Jets Included:              | Not Applicable                                |
| No of Body Jets:                 | Not Applicable                                |
| Operating Pressure (bar):        | 0.5                                           |
| Valve/Cartridge Type:            | Not Applicable                                |
| Flow Rates (L/min): 0.1 bar: N/A | 0.5 bar: N/A 1 bar: N/A 2 bar: N/A 3 bar: N/A |
| TMV2 Approved: No                | Approval No: N/A                              |
| TMV3 Approved: No                | Approval No: N/A                              |
| WRAS Approved: No                | Approval No: N/A                              |
| Head Function:                   | Single                                        |
| Handset Function:                | Not Applicable                                |
| Body Jet Info:                   | Not Applicable                                |
| Pipe Size:                       | Not Applicable                                |
| Pipe Centres:                    | N/A                                           |
| Colour/Finish:                   | Chrome                                        |
| Hose Included:                   | Not Applicable                                |
| No. of Outlets:                  | N/A                                           |