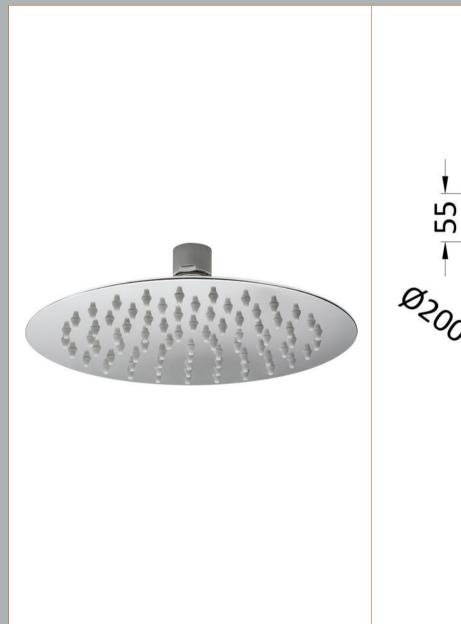

ROXOR

Sales Code: A3082

Description: Round Fixed Head 200mm Diameter

| Length (mm):                     |                                               |
|----------------------------------|-----------------------------------------------|
| Width (mm):                      | 200                                           |
| Height (mm):                     | 56                                            |
|                                  |                                               |
| Depth (mm):                      | 200                                           |
| Nett Weight (kg):                | 0.92                                          |
| Packaging Dimensions             |                                               |
| Length (mm):                     | 210                                           |
| Width (mm):                      | 100                                           |
| Height (mm):                     |                                               |
| Gross Weight (kg):               | 0.92                                          |
| Packaging Data                   |                                               |
| Box Colour:                      | White Cardboard Box                           |
| Box Qty:                         | 1                                             |
| Label Size:                      | 100 x 50                                      |
| Label Colour:                    | White Label                                   |
| Label Qty:                       | 2                                             |
| Outer Box Dimensions (If A       |                                               |
| Length (mm):                     | (PPress)                                      |
| Width (mm):                      | 500                                           |
| Height (mm):                     | 430                                           |
| Depth (mm):                      | 230                                           |
| Gross Weight (kg):               | 9                                             |
| Barcode:                         | 5055146179887                                 |
|                                  | 5055140175687                                 |
| Product Details                  |                                               |
| Country of Origin:               | China                                         |
| Fitting Instruction:             | No                                            |
| Product Material:                | St/Steel                                      |
| Mount Type:                      | Wall, Surface                                 |
| Outlet Elbow Supplied:           | No                                            |
| Easy Clean:                      | Not Applicable                                |
| Head Included:                   | Yes                                           |
| Handset Included:                | No                                            |
| Body Jets Included:              | Not Applicable                                |
| No of Body Jets:                 | Not Applicable                                |
| Operating Pressure (bar):        | 0.5                                           |
| Valve/Cartridge Type:            | Not Applicable                                |
| Flow Rates (L/min): 0.1 bar: N/A | 0.5 bar: N/A 1 bar: N/A 2 bar: N/A 3 bar: N/A |
| TMV2 Approved: No                | Approval No: N/A                              |
| TMV3 Approved: No                | Approval No: N/A                              |
| WRAS Approved: No                | Approval No: N/A                              |
| Head Function:                   | Single                                        |
| Handset Function:                | Not Applicable                                |
| Body Jet Info:                   | Not Applicable                                |
| Pipe Size:                       | Not Applicable                                |
| Pipe Centres:                    | N/A                                           |
| Colour/Finish:                   | Chrome                                        |
| Hose Included:                   | Not Applicable                                |
| No. of Outlets:                  | N/A                                           |