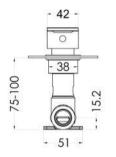

ROXOR

Sales Code: ARVST10

**Description:** Arvan Concealed Stop Tap

0

-- 15.2

| Product Dimensions                                                                   |                                                  |
|--------------------------------------------------------------------------------------|--------------------------------------------------|
| Length (mm):                                                                         |                                                  |
| Width (mm):                                                                          | 100                                              |
| Height (mm):                                                                         | 100                                              |
| Depth (mm):                                                                          | 135                                              |
| Nett Weight (kg):                                                                    | 0.77                                             |
| Packaging Dimensions                                                                 |                                                  |
| Length (mm):                                                                         | 175                                              |
| Width (mm):                                                                          | 157                                              |
| Height (mm):                                                                         |                                                  |
| Gross Weight (kg):                                                                   | 0.77                                             |
| Packaging Data                                                                       |                                                  |
| Box Colour:                                                                          | White Cardboard Box                              |
| Box Qty:                                                                             | 1                                                |
| Label Size:                                                                          | 100 x 50                                         |
| Label Colour:                                                                        | White Label                                      |
| Label Qty:                                                                           | 1                                                |
| Outer Box Dimensions (If A                                                           | applicable)                                      |
| Length (mm):                                                                         | -ppicture)                                       |
| Width (mm):                                                                          | 330                                              |
| Height (mm):                                                                         | 560                                              |
| Depth (mm):                                                                          | 195                                              |
| Gross Weight (kg):                                                                   | 200                                              |
| Barcode:                                                                             | 5056211898726                                    |
| Product Details                                                                      |                                                  |
| Country of Origin:                                                                   | United Kingdom                                   |
| Fitting Instruction:                                                                 | No                                               |
| Product Material:                                                                    | Brass                                            |
| Mount Type:                                                                          | Wall, Recessed                                   |
| Outlet Elbow Supplied:                                                               | No                                               |
| Easy Clean:                                                                          | Not Applicable                                   |
| Head Included:                                                                       | No                                               |
| Handset Included:                                                                    | No                                               |
| Body Jets Included:                                                                  | No                                               |
| No of Body Jets:                                                                     | Not Applicable                                   |
| Operating Pressure (bar):                                                            | 0.2                                              |
| Valve/Cartridge Type:                                                                | 1/4 Turn Ceramic Disc                            |
| Flow Rates (L/min): 0.1 bar: 5.4                                                     | 0.5 bar: 13.4 l bar: 19.2 2 bar: 27.5 3 bar: 33. |
| TMV2 Approved: No                                                                    | Approval No: N/A                                 |
| TMV2 Approved: No                                                                    | Approval No: N/A                                 |
| WRAS Approved: No                                                                    | Approval No: N/A                                 |
| Head Function:                                                                       | Not Applicable                                   |
| rioud i unotion.                                                                     | Not Applicable                                   |
| Handset Function:                                                                    | nochphicable                                     |
|                                                                                      | Not Applicable                                   |
| Body Jet Info:                                                                       | Not Applicable                                   |
| Body Jet Info:<br>Pipe Size:                                                         | 15 mm (1/2" Bsp)                                 |
| Handset Function:<br>Body Jet Info:<br>Pipe Size:<br>Pipe Centres:<br>Colour/Einish: | 15 mm (1/2" Bsp)<br>N/A                          |
| Body Jet Info:<br>Pipe Size:                                                         | 15 mm (1/2" Bsp)                                 |