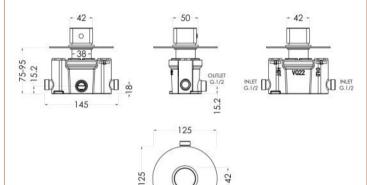

ROXOR

Sales Code: ARVST10

**Description:** Arvan Concealed Stop Tap

0

-- 15.2

| Product Dimensions                                                                   |                                                  |
|--------------------------------------------------------------------------------------|--------------------------------------------------|
| Length (mm):                                                                         |                                                  |
| Width (mm):                                                                          | 100                                              |
| Height (mm):                                                                         | 100                                              |
| Depth (mm):                                                                          | 135                                              |
| Nett Weight (kg):                                                                    | 0.77                                             |
| Packaging Dimensions                                                                 |                                                  |
| Length (mm):                                                                         | 175                                              |
| Width (mm):                                                                          | 157                                              |
| Height (mm):                                                                         |                                                  |
| Gross Weight (kg):                                                                   | 0.77                                             |
| Packaging Data                                                                       |                                                  |
| Box Colour:                                                                          | White Cardboard Box                              |
| Box Qty:                                                                             | 1                                                |
| Label Size:                                                                          | 100 x 50                                         |
| Label Colour:                                                                        | White Label                                      |
| Label Qty:                                                                           | 1                                                |
| Outer Box Dimensions (If A                                                           | applicable)                                      |
| Length (mm):                                                                         | -ppicture)                                       |
| Width (mm):                                                                          | 330                                              |
| Height (mm):                                                                         | 560                                              |
| Depth (mm):                                                                          | 195                                              |
| Gross Weight (kg):                                                                   | 200                                              |
| Barcode:                                                                             | 5056211898726                                    |
| Product Details                                                                      |                                                  |
| Country of Origin:                                                                   | United Kingdom                                   |
| Fitting Instruction:                                                                 | No                                               |
| Product Material:                                                                    | Brass                                            |
| Mount Type:                                                                          | Wall, Recessed                                   |
| Outlet Elbow Supplied:                                                               | No                                               |
| Easy Clean:                                                                          | Not Applicable                                   |
| Head Included:                                                                       | No                                               |
| Handset Included:                                                                    | No                                               |
| Body Jets Included:                                                                  | No                                               |
| No of Body Jets:                                                                     | Not Applicable                                   |
| Operating Pressure (bar):                                                            | 0.2                                              |
| Valve/Cartridge Type:                                                                | 1/4 Turn Ceramic Disc                            |
| Flow Rates (L/min): 0.1 bar: 5.4                                                     | 0.5 bar: 13.4 l bar: 19.2 2 bar: 27.5 3 bar: 33. |
| TMV2 Approved: No                                                                    | Approval No: N/A                                 |
| TMV2 Approved: No                                                                    | Approval No: N/A                                 |
| WRAS Approved: No                                                                    | Approval No: N/A                                 |
| Head Function:                                                                       | Not Applicable                                   |
| rioud i unotion.                                                                     | Not Applicable                                   |
| Handset Function:                                                                    | nochphicable                                     |
|                                                                                      | Not Applicable                                   |
| Body Jet Info:                                                                       | Not Applicable                                   |
| Body Jet Info:<br>Pipe Size:                                                         | 15 mm (1/2" Bsp)                                 |
| Handset Function:<br>Body Jet Info:<br>Pipe Size:<br>Pipe Centres:<br>Colour/Einish: | 15 mm (1/2" Bsp)<br>N/A                          |
| Body Jet Info:<br>Pipe Size:                                                         | 15 mm (1/2" Bsp)                                 |