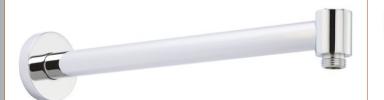

ROXOR

Sales Code: ARM03

**Description:** Contemporary W/H Shower Arm

| Product Dimensions                |                     |
|-----------------------------------|---------------------|
| Length (mm):                      |                     |
| Width (mm):                       | 55                  |
| Height (mm):                      | 55                  |
| Depth (mm):                       | 328                 |
| Nett Weight (kg):                 | 0.79                |
| Packaging Dimensions              |                     |
| Length (mm):                      | 410                 |
| Width (mm):                       | 120                 |
| Height (mm):                      |                     |
| Gross Weight (kg):                | 0.79                |
| Packaging Data                    |                     |
| Box Colour:                       | White Cardboard Box |
| Box Qty:                          | 1                   |
| Label Size:                       | 100 x 50            |
| Label Colour:                     | White Label         |
| Label Qty:                        | 2                   |
| Outer Box Dimensions (If A        |                     |
| Length (mm):                      | approximeter (      |
| Width (mm):                       | 490                 |
| Height (mm):                      | 430                 |
|                                   | 380                 |
| Depth (mm):<br>Gross Weight (kg): | 16                  |
| Barcode:                          | 5055146185659       |
|                                   | 5055140165055       |
| Product Details                   |                     |
| Country of Origin:                | China               |
| Fitting Instruction:              | No                  |
| Product Material:                 | Brass               |
| Mount Type:                       | Surface, Wall       |
| Outlet Elbow Supplied:            | No                  |
| Easy Clean:                       | Not Applicable      |
| Head Included:                    | No                  |
| Handset Included:                 | Not Applicable      |
| Body Jets Included:               | No                  |
| No of Body Jets:                  | Not Applicable      |
| Operating Pressure (bar):         |                     |
| Valve/Cartridge Type:             | Not Applicable      |
| Flow Rates (L/min): 0.1 bar: N/A  |                     |
| TMV2 Approved: No                 | Approval No: N/A    |
| TMV3 Approved: No                 | Approval No: N/A    |
| WRAS Approved: No                 | Approval No: N/A    |
| Head Function:                    | Not Applicable      |
| Handset Function:                 | Not Applicable      |
| Body Jet Info:                    | Not Applicable      |
| Pipe Size:                        | Not Applicable      |
| Pipe Centres:                     | N/A                 |
| Colour/Finish:                    | Chrome              |
| Hose Included:                    | Not Applicable      |
| No. of Outlets:                   | 1                   |