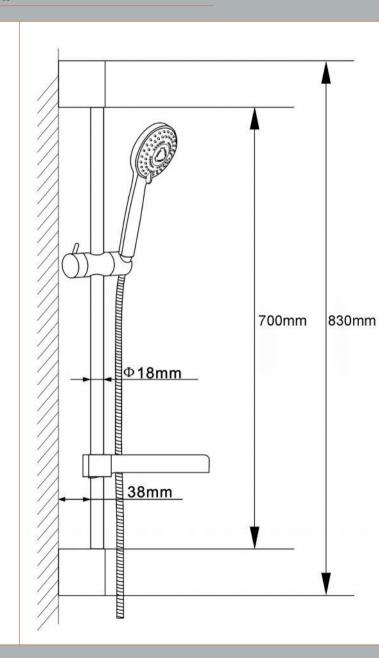

ROXOR

Sales Code: A3041

**Description:** Slimline Slider Rail Kit

| Product Dimensions               |                                                 |
|----------------------------------|-------------------------------------------------|
| Length (mm):                     | 10                                              |
| Width (mm):                      | 830                                             |
| Height (mm):                     |                                                 |
| Depth (mm):                      | 70                                              |
| Nett Weight (kg):                | 1.38                                            |
| Packaging Dimensions             |                                                 |
| Length (mm):                     | 725                                             |
| Width (mm):                      | 154                                             |
| Height (mm):                     |                                                 |
| Gross Weight (kg):               | 1.44                                            |
| Packaging Data                   |                                                 |
| Box Colour:                      | White Cardboard Box                             |
| Box Qty:                         | 1                                               |
| Label Size:                      | 100 x 50                                        |
| Label Colour:                    | White Label                                     |
| Label Qty:                       | 2                                               |
| Outer Box Dimensions (If         | Annlicable)                                     |
| Length (mm):                     | ripplicable)                                    |
| Width (mm):                      | 330                                             |
| Height (mm):                     | 500                                             |
| Depth (mm):                      | 750                                             |
|                                  | 22                                              |
| Gross Weight (kg):<br>Barcode:   | 5055146181132                                   |
|                                  | 5055140161152                                   |
| Product Details                  |                                                 |
| Country of Origin:               | China                                           |
| Fitting Instruction:             | No                                              |
| Product Material:                | Brass/ABS                                       |
| Mount Type:                      | Wall, Surface                                   |
| Outlet Elbow Supplied:           | Yes                                             |
| Easy Clean:                      | Yes                                             |
| Head Included:                   | No                                              |
| Handset Included:                | Yes                                             |
| Body Jets Included:              | No                                              |
| No of Body Jets:                 | Not Applicable                                  |
| Operating Pressure (bar):        | 0.5                                             |
| Valve/Cartridge Type:            | Not Applicable                                  |
| Flow Rates (L/min): 0.1 bar: N/A | A 0.5 bar: N/A 1 bar: N/A 2 bar: N/A 3 bar: N/A |
| TMV2 Approved: No                | Approval No: N/A                                |
| TMV3 Approved: No                | Approval No: N/A                                |
| WRAS Approved: No                | Approval No: N/A                                |
| Head Function:                   | Not Applicable                                  |
| Handset Function:                | Multiple Settings                               |
| Body Jet Info:                   | Not Applicable                                  |
| Pipe Size:                       | 15 mm (1/2" Bsp)                                |
| Pipe Centres:                    | N/A                                             |
| Colour/Finish:                   | Chrome                                          |
| Hose Included:                   | Yes                                             |
| No. of Outlets:                  | 1                                               |