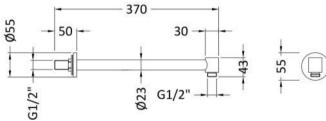

ROXOR

Sales Code: ARVWD14

**Description:** Arvan Concealed Diverter 2/3/4 Way

0

| 100                 |                                                                                                                                                                                                                                                                                                                                                                                                                                                                                                                                                                                                                                  |
|---------------------|----------------------------------------------------------------------------------------------------------------------------------------------------------------------------------------------------------------------------------------------------------------------------------------------------------------------------------------------------------------------------------------------------------------------------------------------------------------------------------------------------------------------------------------------------------------------------------------------------------------------------------|
|                     |                                                                                                                                                                                                                                                                                                                                                                                                                                                                                                                                                                                                                                  |
|                     |                                                                                                                                                                                                                                                                                                                                                                                                                                                                                                                                                                                                                                  |
| 100                 |                                                                                                                                                                                                                                                                                                                                                                                                                                                                                                                                                                                                                                  |
| 135                 |                                                                                                                                                                                                                                                                                                                                                                                                                                                                                                                                                                                                                                  |
| 1.05                |                                                                                                                                                                                                                                                                                                                                                                                                                                                                                                                                                                                                                                  |
|                     |                                                                                                                                                                                                                                                                                                                                                                                                                                                                                                                                                                                                                                  |
| 189                 |                                                                                                                                                                                                                                                                                                                                                                                                                                                                                                                                                                                                                                  |
| 175                 |                                                                                                                                                                                                                                                                                                                                                                                                                                                                                                                                                                                                                                  |
|                     |                                                                                                                                                                                                                                                                                                                                                                                                                                                                                                                                                                                                                                  |
| 1.05                |                                                                                                                                                                                                                                                                                                                                                                                                                                                                                                                                                                                                                                  |
|                     |                                                                                                                                                                                                                                                                                                                                                                                                                                                                                                                                                                                                                                  |
| White Cardboard Box |                                                                                                                                                                                                                                                                                                                                                                                                                                                                                                                                                                                                                                  |
| 1                   |                                                                                                                                                                                                                                                                                                                                                                                                                                                                                                                                                                                                                                  |
| 100 x 50            |                                                                                                                                                                                                                                                                                                                                                                                                                                                                                                                                                                                                                                  |
|                     |                                                                                                                                                                                                                                                                                                                                                                                                                                                                                                                                                                                                                                  |
| 1                   |                                                                                                                                                                                                                                                                                                                                                                                                                                                                                                                                                                                                                                  |
| nlicable)           |                                                                                                                                                                                                                                                                                                                                                                                                                                                                                                                                                                                                                                  |
| pileable)           |                                                                                                                                                                                                                                                                                                                                                                                                                                                                                                                                                                                                                                  |
| 370                 |                                                                                                                                                                                                                                                                                                                                                                                                                                                                                                                                                                                                                                  |
|                     |                                                                                                                                                                                                                                                                                                                                                                                                                                                                                                                                                                                                                                  |
|                     |                                                                                                                                                                                                                                                                                                                                                                                                                                                                                                                                                                                                                                  |
| 220                 |                                                                                                                                                                                                                                                                                                                                                                                                                                                                                                                                                                                                                                  |
| 5056211898733       |                                                                                                                                                                                                                                                                                                                                                                                                                                                                                                                                                                                                                                  |
| 0000211000100       |                                                                                                                                                                                                                                                                                                                                                                                                                                                                                                                                                                                                                                  |
| United Kingdom      |                                                                                                                                                                                                                                                                                                                                                                                                                                                                                                                                                                                                                                  |
|                     |                                                                                                                                                                                                                                                                                                                                                                                                                                                                                                                                                                                                                                  |
|                     |                                                                                                                                                                                                                                                                                                                                                                                                                                                                                                                                                                                                                                  |
|                     |                                                                                                                                                                                                                                                                                                                                                                                                                                                                                                                                                                                                                                  |
|                     |                                                                                                                                                                                                                                                                                                                                                                                                                                                                                                                                                                                                                                  |
|                     |                                                                                                                                                                                                                                                                                                                                                                                                                                                                                                                                                                                                                                  |
|                     |                                                                                                                                                                                                                                                                                                                                                                                                                                                                                                                                                                                                                                  |
|                     |                                                                                                                                                                                                                                                                                                                                                                                                                                                                                                                                                                                                                                  |
|                     |                                                                                                                                                                                                                                                                                                                                                                                                                                                                                                                                                                                                                                  |
|                     |                                                                                                                                                                                                                                                                                                                                                                                                                                                                                                                                                                                                                                  |
|                     |                                                                                                                                                                                                                                                                                                                                                                                                                                                                                                                                                                                                                                  |
|                     |                                                                                                                                                                                                                                                                                                                                                                                                                                                                                                                                                                                                                                  |
|                     | 3 bar: 33.3                                                                                                                                                                                                                                                                                                                                                                                                                                                                                                                                                                                                                      |
|                     | , oai. 55.                                                                                                                                                                                                                                                                                                                                                                                                                                                                                                                                                                                                                       |
|                     |                                                                                                                                                                                                                                                                                                                                                                                                                                                                                                                                                                                                                                  |
| •••                 |                                                                                                                                                                                                                                                                                                                                                                                                                                                                                                                                                                                                                                  |
|                     |                                                                                                                                                                                                                                                                                                                                                                                                                                                                                                                                                                                                                                  |
|                     |                                                                                                                                                                                                                                                                                                                                                                                                                                                                                                                                                                                                                                  |
|                     |                                                                                                                                                                                                                                                                                                                                                                                                                                                                                                                                                                                                                                  |
|                     |                                                                                                                                                                                                                                                                                                                                                                                                                                                                                                                                                                                                                                  |
|                     |                                                                                                                                                                                                                                                                                                                                                                                                                                                                                                                                                                                                                                  |
| '                   |                                                                                                                                                                                                                                                                                                                                                                                                                                                                                                                                                                                                                                  |
|                     |                                                                                                                                                                                                                                                                                                                                                                                                                                                                                                                                                                                                                                  |
| Not Applicable      |                                                                                                                                                                                                                                                                                                                                                                                                                                                                                                                                                                                                                                  |
|                     |                                                                                                                                                                                                                                                                                                                                                                                                                                                                                                                                                                                                                                  |
|                     | 189   175   1.05   White Cardboard Box   1   100 x 50   White Label   1 <b>plicable</b> 370   720   220   5056211898733   United Kingdom   No   Brass   Wall, Recessed   No   Not Applicable   0.2   1/4 Turn Ceramic Disc   1.5 bar:   1.3.3 1 bar:   1.9.1 2 bar:   2.5 bar:   1.3.3 1 bar:   1.9.1 2 bar:   Approval No: N/A   Approval No: N/A   Approval No: N/A   Not Applicable   Not Applic |