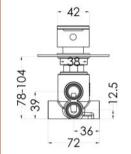

ROXOR

Sales Code: ARVWD14

**Description:** Arvan Concealed Diverter 2/3/4 Way

0

| 100                 |                                                                                                                                                                                                                                                                                                                                                                                                                                                                                                                                                                                                                                  |
|---------------------|----------------------------------------------------------------------------------------------------------------------------------------------------------------------------------------------------------------------------------------------------------------------------------------------------------------------------------------------------------------------------------------------------------------------------------------------------------------------------------------------------------------------------------------------------------------------------------------------------------------------------------|
|                     |                                                                                                                                                                                                                                                                                                                                                                                                                                                                                                                                                                                                                                  |
|                     |                                                                                                                                                                                                                                                                                                                                                                                                                                                                                                                                                                                                                                  |
| 100                 |                                                                                                                                                                                                                                                                                                                                                                                                                                                                                                                                                                                                                                  |
| 135                 |                                                                                                                                                                                                                                                                                                                                                                                                                                                                                                                                                                                                                                  |
| 1.05                |                                                                                                                                                                                                                                                                                                                                                                                                                                                                                                                                                                                                                                  |
|                     |                                                                                                                                                                                                                                                                                                                                                                                                                                                                                                                                                                                                                                  |
| 189                 |                                                                                                                                                                                                                                                                                                                                                                                                                                                                                                                                                                                                                                  |
| 175                 |                                                                                                                                                                                                                                                                                                                                                                                                                                                                                                                                                                                                                                  |
|                     |                                                                                                                                                                                                                                                                                                                                                                                                                                                                                                                                                                                                                                  |
| 1.05                |                                                                                                                                                                                                                                                                                                                                                                                                                                                                                                                                                                                                                                  |
|                     |                                                                                                                                                                                                                                                                                                                                                                                                                                                                                                                                                                                                                                  |
| White Cardboard Box |                                                                                                                                                                                                                                                                                                                                                                                                                                                                                                                                                                                                                                  |
| 1                   |                                                                                                                                                                                                                                                                                                                                                                                                                                                                                                                                                                                                                                  |
| 100 x 50            |                                                                                                                                                                                                                                                                                                                                                                                                                                                                                                                                                                                                                                  |
|                     |                                                                                                                                                                                                                                                                                                                                                                                                                                                                                                                                                                                                                                  |
| 1                   |                                                                                                                                                                                                                                                                                                                                                                                                                                                                                                                                                                                                                                  |
| nlicable)           |                                                                                                                                                                                                                                                                                                                                                                                                                                                                                                                                                                                                                                  |
| pileable)           |                                                                                                                                                                                                                                                                                                                                                                                                                                                                                                                                                                                                                                  |
| 370                 |                                                                                                                                                                                                                                                                                                                                                                                                                                                                                                                                                                                                                                  |
|                     |                                                                                                                                                                                                                                                                                                                                                                                                                                                                                                                                                                                                                                  |
|                     |                                                                                                                                                                                                                                                                                                                                                                                                                                                                                                                                                                                                                                  |
| 220                 |                                                                                                                                                                                                                                                                                                                                                                                                                                                                                                                                                                                                                                  |
| 5056211898733       |                                                                                                                                                                                                                                                                                                                                                                                                                                                                                                                                                                                                                                  |
| 0000211000100       |                                                                                                                                                                                                                                                                                                                                                                                                                                                                                                                                                                                                                                  |
| United Kingdom      |                                                                                                                                                                                                                                                                                                                                                                                                                                                                                                                                                                                                                                  |
|                     |                                                                                                                                                                                                                                                                                                                                                                                                                                                                                                                                                                                                                                  |
|                     |                                                                                                                                                                                                                                                                                                                                                                                                                                                                                                                                                                                                                                  |
|                     |                                                                                                                                                                                                                                                                                                                                                                                                                                                                                                                                                                                                                                  |
|                     |                                                                                                                                                                                                                                                                                                                                                                                                                                                                                                                                                                                                                                  |
|                     |                                                                                                                                                                                                                                                                                                                                                                                                                                                                                                                                                                                                                                  |
|                     |                                                                                                                                                                                                                                                                                                                                                                                                                                                                                                                                                                                                                                  |
|                     |                                                                                                                                                                                                                                                                                                                                                                                                                                                                                                                                                                                                                                  |
|                     |                                                                                                                                                                                                                                                                                                                                                                                                                                                                                                                                                                                                                                  |
|                     |                                                                                                                                                                                                                                                                                                                                                                                                                                                                                                                                                                                                                                  |
|                     |                                                                                                                                                                                                                                                                                                                                                                                                                                                                                                                                                                                                                                  |
|                     |                                                                                                                                                                                                                                                                                                                                                                                                                                                                                                                                                                                                                                  |
|                     | 3 bar: 33.3                                                                                                                                                                                                                                                                                                                                                                                                                                                                                                                                                                                                                      |
|                     | , oai. 55.                                                                                                                                                                                                                                                                                                                                                                                                                                                                                                                                                                                                                       |
|                     |                                                                                                                                                                                                                                                                                                                                                                                                                                                                                                                                                                                                                                  |
| •••                 |                                                                                                                                                                                                                                                                                                                                                                                                                                                                                                                                                                                                                                  |
|                     |                                                                                                                                                                                                                                                                                                                                                                                                                                                                                                                                                                                                                                  |
|                     |                                                                                                                                                                                                                                                                                                                                                                                                                                                                                                                                                                                                                                  |
|                     |                                                                                                                                                                                                                                                                                                                                                                                                                                                                                                                                                                                                                                  |
|                     |                                                                                                                                                                                                                                                                                                                                                                                                                                                                                                                                                                                                                                  |
|                     |                                                                                                                                                                                                                                                                                                                                                                                                                                                                                                                                                                                                                                  |
| '                   |                                                                                                                                                                                                                                                                                                                                                                                                                                                                                                                                                                                                                                  |
|                     |                                                                                                                                                                                                                                                                                                                                                                                                                                                                                                                                                                                                                                  |
| Not Applicable      |                                                                                                                                                                                                                                                                                                                                                                                                                                                                                                                                                                                                                                  |
|                     |                                                                                                                                                                                                                                                                                                                                                                                                                                                                                                                                                                                                                                  |
|                     | 189   175   1.05   White Cardboard Box   1   100 x 50   White Label   1 <b>plicable</b> 370   720   220   5056211898733   United Kingdom   No   Brass   Wall, Recessed   No   Not Applicable   0.2   1/4 Turn Ceramic Disc   1.5 bar:   1.3.3 1 bar:   1.9.1 2 bar:   2.5 bar:   1.3.3 1 bar:   1.9.1 2 bar:   Approval No: N/A   Approval No: N/A   Approval No: N/A   Not Applicable   Not Applic |