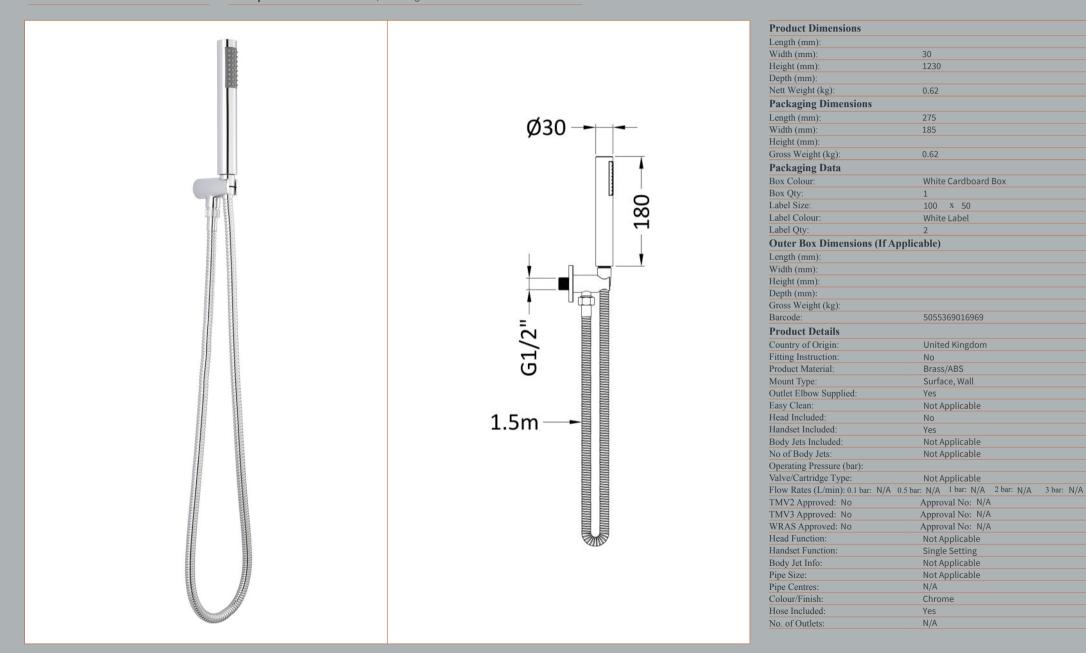

|
|                     | 189   175   1.05   White Cardboard Box   1   100 x 50   White Label   1 <b>plicable</b> 370   720   220   5056211898733   United Kingdom   No   Brass   Wall, Recessed   No   Not Applicable   0.2   1/4 Turn Ceramic Disc   1.5 bar:   1.3.3 1 bar:   1.9.1 2 bar:   2.5 bar:   1.3.3 1 bar:   1.9.1 2 bar:   Approval No: N/A   Approval No: N/A   Approval No: N/A   Not Applicable   Not Applic |

ROXOR

Sales Code: A3263

**Description:** Round Outlet Elbow C/W Parking Bkt & Kit