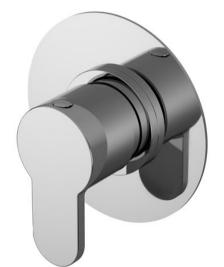

ROXOR

Sales Code: ARVST10

**Description:** Arvan Concealed Stop Tap

0

-- 15.2

| Product Dimensions                                                                   |                                                  |
|--------------------------------------------------------------------------------------|--------------------------------------------------|
| Length (mm):                                                                         |                                                  |
| Width (mm):                                                                          | 100                                              |
| Height (mm):                                                                         | 100                                              |
| Depth (mm):                                                                          | 135                                              |
| Nett Weight (kg):                                                                    | 0.77                                             |
| Packaging Dimensions                                                                 |                                                  |
| Length (mm):                                                                         | 175                                              |
| Width (mm):                                                                          | 157                                              |
| Height (mm):                                                                         |                                                  |
| Gross Weight (kg):                                                                   | 0.77                                             |
| Packaging Data                                                                       |                                                  |
| Box Colour:                                                                          | White Cardboard Box                              |
| Box Qty:                                                                             | 1                                                |
| Label Size:                                                                          | 100 x 50                                         |
| Label Colour:                                                                        | White Label                                      |
| Label Qty:                                                                           | 1                                                |
| Outer Box Dimensions (If A                                                           | applicable)                                      |
| Length (mm):                                                                         | -ppicture)                                       |
| Width (mm):                                                                          | 330                                              |
| Height (mm):                                                                         | 560                                              |
| Depth (mm):                                                                          | 195                                              |
| Gross Weight (kg):                                                                   | 200                                              |
| Barcode:                                                                             | 5056211898726                                    |
| Product Details                                                                      |                                                  |
| Country of Origin:                                                                   | United Kingdom                                   |
| Fitting Instruction:                                                                 | No                                               |
| Product Material:                                                                    | Brass                                            |
| Mount Type:                                                                          | Wall, Recessed                                   |
| Outlet Elbow Supplied:                                                               | No                                               |
| Easy Clean:                                                                          | Not Applicable                                   |
| Head Included:                                                                       | No                                               |
| Handset Included:                                                                    | No                                               |
| Body Jets Included:                                                                  | No                                               |
| No of Body Jets:                                                                     | Not Applicable                                   |
| Operating Pressure (bar):                                                            | 0.2                                              |
| Valve/Cartridge Type:                                                                | 1/4 Turn Ceramic Disc                            |
| Flow Rates (L/min): 0.1 bar: 5.4                                                     | 0.5 bar: 13.4 l bar: 19.2 2 bar: 27.5 3 bar: 33. |
| TMV2 Approved: No                                                                    | Approval No: N/A                                 |
| TMV2 Approved: No                                                                    | Approval No: N/A                                 |
| WRAS Approved: No                                                                    | Approval No: N/A                                 |
| Head Function:                                                                       | Not Applicable                                   |
| rioud i unotion.                                                                     | Not Applicable                                   |
| Handset Function:                                                                    | nochphicable                                     |
|                                                                                      | Not Applicable                                   |
| Body Jet Info:                                                                       | Not Applicable                                   |
| Body Jet Info:<br>Pipe Size:                                                         | 15 mm (1/2" Bsp)                                 |
| Handset Function:<br>Body Jet Info:<br>Pipe Size:<br>Pipe Centres:<br>Colour/Einish: | 15 mm (1/2" Bsp)<br>N/A                          |
| Body Jet Info:<br>Pipe Size:                                                         | 15 mm (1/2" Bsp)                                 |