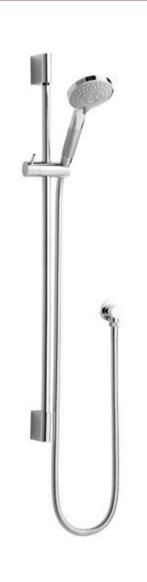

ROXOR

Sales Code: A3041

**Description:** Slimline Slider Rail Kit

| Product Dimensions               |                                                 |
|----------------------------------|-------------------------------------------------|
| Length (mm):                     | 10                                              |
| Width (mm):                      | 830                                             |
| Height (mm):                     |                                                 |
| Depth (mm):                      | 70                                              |
| Nett Weight (kg):                | 1.38                                            |
| Packaging Dimensions             |                                                 |
| Length (mm):                     | 725                                             |
| Width (mm):                      | 154                                             |
| Height (mm):                     |                                                 |
| Gross Weight (kg):               | 1.44                                            |
| Packaging Data                   |                                                 |
| Box Colour:                      | White Cardboard Box                             |
| Box Qty:                         | 1                                               |
| Label Size:                      | 100 x 50                                        |
| Label Colour:                    | White Label                                     |
| Label Qty:                       | 2                                               |
| Outer Box Dimensions (If         | Annlicable)                                     |
| Length (mm):                     | ripplicable)                                    |
| Width (mm):                      | 330                                             |
| Height (mm):                     | 500                                             |
| Depth (mm):                      | 750                                             |
|                                  | 22                                              |
| Gross Weight (kg):<br>Barcode:   | 5055146181132                                   |
|                                  | 5055140161152                                   |
| Product Details                  |                                                 |
| Country of Origin:               | China                                           |
| Fitting Instruction:             | No                                              |
| Product Material:                | Brass/ABS                                       |
| Mount Type:                      | Wall, Surface                                   |
| Outlet Elbow Supplied:           | Yes                                             |
| Easy Clean:                      | Yes                                             |
| Head Included:                   | No                                              |
| Handset Included:                | Yes                                             |
| Body Jets Included:              | No                                              |
| No of Body Jets:                 | Not Applicable                                  |
| Operating Pressure (bar):        | 0.5                                             |
| Valve/Cartridge Type:            | Not Applicable                                  |
| Flow Rates (L/min): 0.1 bar: N/A | A 0.5 bar: N/A 1 bar: N/A 2 bar: N/A 3 bar: N/A |
| TMV2 Approved: No                | Approval No: N/A                                |
| TMV3 Approved: No                | Approval No: N/A                                |
| WRAS Approved: No                | Approval No: N/A                                |
| Head Function:                   | Not Applicable                                  |
| Handset Function:                | Multiple Settings                               |
| Body Jet Info:                   | Not Applicable                                  |
| Pipe Size:                       | 15 mm (1/2" Bsp)                                |
| Pipe Centres:                    | N/A                                             |
| Colour/Finish:                   | Chrome                                          |
| Hose Included:                   | Yes                                             |
| No. of Outlets:                  | 1                                               |