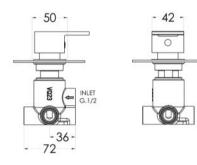

ROXOR

Sales Code: ARVST10

**Description:** Arvan Concealed Stop Tap

0

-- 15.2

| Product Dimensions                                                                   |                                                  |
|--------------------------------------------------------------------------------------|--------------------------------------------------|
| Length (mm):                                                                         |                                                  |
| Width (mm):                                                                          | 100                                              |
| Height (mm):                                                                         | 100                                              |
| Depth (mm):                                                                          | 135                                              |
| Nett Weight (kg):                                                                    | 0.77                                             |
| Packaging Dimensions                                                                 |                                                  |
| Length (mm):                                                                         | 175                                              |
| Width (mm):                                                                          | 157                                              |
| Height (mm):                                                                         |                                                  |
| Gross Weight (kg):                                                                   | 0.77                                             |
| Packaging Data                                                                       |                                                  |
| Box Colour:                                                                          | White Cardboard Box                              |
| Box Qty:                                                                             | 1                                                |
| Label Size:                                                                          | 100 x 50                                         |
| Label Colour:                                                                        | White Label                                      |
| Label Qty:                                                                           | 1                                                |
| Outer Box Dimensions (If A                                                           | applicable)                                      |
| Length (mm):                                                                         | -ppicture)                                       |
| Width (mm):                                                                          | 330                                              |
| Height (mm):                                                                         | 560                                              |
| Depth (mm):                                                                          | 195                                              |
| Gross Weight (kg):                                                                   | 200                                              |
| Barcode:                                                                             | 5056211898726                                    |
| Product Details                                                                      |                                                  |
| Country of Origin:                                                                   | United Kingdom                                   |
| Fitting Instruction:                                                                 | No                                               |
| Product Material:                                                                    | Brass                                            |
| Mount Type:                                                                          | Wall, Recessed                                   |
| Outlet Elbow Supplied:                                                               | No                                               |
| Easy Clean:                                                                          | Not Applicable                                   |
| Head Included:                                                                       | No                                               |
| Handset Included:                                                                    | No                                               |
| Body Jets Included:                                                                  | No                                               |
| No of Body Jets:                                                                     | Not Applicable                                   |
| Operating Pressure (bar):                                                            | 0.2                                              |
| Valve/Cartridge Type:                                                                | 1/4 Turn Ceramic Disc                            |
| Flow Rates (L/min): 0.1 bar: 5.4                                                     | 0.5 bar: 13.4 l bar: 19.2 2 bar: 27.5 3 bar: 33. |
| TMV2 Approved: No                                                                    | Approval No: N/A                                 |
| TMV2 Approved: No                                                                    | Approval No: N/A                                 |
| WRAS Approved: No                                                                    | Approval No: N/A                                 |
| Head Function:                                                                       | Not Applicable                                   |
| rioud i unotion.                                                                     | Not Applicable                                   |
| Handset Function:                                                                    | nochphicable                                     |
|                                                                                      | Not Applicable                                   |
| Body Jet Info:                                                                       | Not Applicable                                   |
| Body Jet Info:<br>Pipe Size:                                                         | 15 mm (1/2" Bsp)                                 |
| Handset Function:<br>Body Jet Info:<br>Pipe Size:<br>Pipe Centres:<br>Colour/Einish: | 15 mm (1/2" Bsp)<br>N/A                          |
| Body Jet Info:<br>Pipe Size:                                                         | 15 mm (1/2" Bsp)                                 |