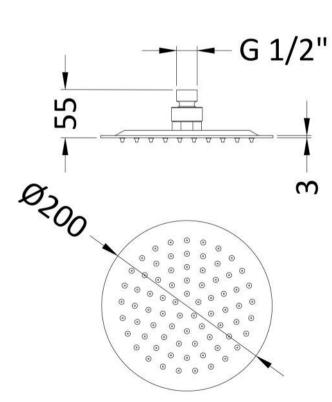

ROXOR

Sales Code: A3082

Description: Round Fixed Head 200mm Diameter

| Length (mm):                     |                                               |
|----------------------------------|-----------------------------------------------|
| Width (mm):                      | 200                                           |
| Height (mm):                     | 56                                            |
|                                  |                                               |
| Depth (mm):                      | 200                                           |
| Nett Weight (kg):                | 0.92                                          |
| Packaging Dimensions             |                                               |
| Length (mm):                     | 210                                           |
| Width (mm):                      | 100                                           |
| Height (mm):                     |                                               |
| Gross Weight (kg):               | 0.92                                          |
| Packaging Data                   |                                               |
| Box Colour:                      | White Cardboard Box                           |
| Box Qty:                         | 1                                             |
| Label Size:                      | 100 x 50                                      |
| Label Colour:                    | White Label                                   |
| Label Qty:                       | 2                                             |
| Outer Box Dimensions (If A       |                                               |
| Length (mm):                     | (PPress)                                      |
| Width (mm):                      | 500                                           |
| Height (mm):                     | 430                                           |
| Depth (mm):                      | 230                                           |
| Gross Weight (kg):               | 9                                             |
| Barcode:                         | 5055146179887                                 |
|                                  | 5055140175687                                 |
| Product Details                  |                                               |
| Country of Origin:               | China                                         |
| Fitting Instruction:             | No                                            |
| Product Material:                | St/Steel                                      |
| Mount Type:                      | Wall, Surface                                 |
| Outlet Elbow Supplied:           | No                                            |
| Easy Clean:                      | Not Applicable                                |
| Head Included:                   | Yes                                           |
| Handset Included:                | No                                            |
| Body Jets Included:              | Not Applicable                                |
| No of Body Jets:                 | Not Applicable                                |
| Operating Pressure (bar):        | 0.5                                           |
| Valve/Cartridge Type:            | Not Applicable                                |
| Flow Rates (L/min): 0.1 bar: N/A | 0.5 bar: N/A 1 bar: N/A 2 bar: N/A 3 bar: N/A |
| TMV2 Approved: No                | Approval No: N/A                              |
| TMV3 Approved: No                | Approval No: N/A                              |
| WRAS Approved: No                | Approval No: N/A                              |
| Head Function:                   | Single                                        |
| Handset Function:                | Not Applicable                                |
| Body Jet Info:                   | Not Applicable                                |
| Pipe Size:                       | Not Applicable                                |
| Pipe Centres:                    | N/A                                           |
| Colour/Finish:                   | Chrome                                        |
| Hose Included:                   | Not Applicable                                |
| No. of Outlets:                  | N/A                                           |