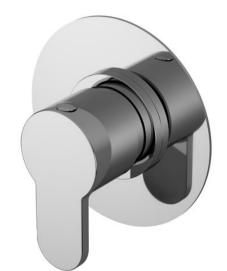

ROXOR

Sales Code: ARVWD14

**Description:** Arvan Concealed Diverter 2/3/4 Way

0

| 100                 |                                                                                                                                                                                                                                                                                                                                                                                                                                                                                                                                                                                                                                  |
|---------------------|----------------------------------------------------------------------------------------------------------------------------------------------------------------------------------------------------------------------------------------------------------------------------------------------------------------------------------------------------------------------------------------------------------------------------------------------------------------------------------------------------------------------------------------------------------------------------------------------------------------------------------|
|                     |                                                                                                                                                                                                                                                                                                                                                                                                                                                                                                                                                                                                                                  |
|                     |                                                                                                                                                                                                                                                                                                                                                                                                                                                                                                                                                                                                                                  |
| 100                 |                                                                                                                                                                                                                                                                                                                                                                                                                                                                                                                                                                                                                                  |
| 135                 |                                                                                                                                                                                                                                                                                                                                                                                                                                                                                                                                                                                                                                  |
| 1.05                |                                                                                                                                                                                                                                                                                                                                                                                                                                                                                                                                                                                                                                  |
|                     |                                                                                                                                                                                                                                                                                                                                                                                                                                                                                                                                                                                                                                  |
| 189                 |                                                                                                                                                                                                                                                                                                                                                                                                                                                                                                                                                                                                                                  |
| 175                 |                                                                                                                                                                                                                                                                                                                                                                                                                                                                                                                                                                                                                                  |
|                     |                                                                                                                                                                                                                                                                                                                                                                                                                                                                                                                                                                                                                                  |
| 1.05                |                                                                                                                                                                                                                                                                                                                                                                                                                                                                                                                                                                                                                                  |
|                     |                                                                                                                                                                                                                                                                                                                                                                                                                                                                                                                                                                                                                                  |
| White Cardboard Box |                                                                                                                                                                                                                                                                                                                                                                                                                                                                                                                                                                                                                                  |
| 1                   |                                                                                                                                                                                                                                                                                                                                                                                                                                                                                                                                                                                                                                  |
| 100 x 50            |                                                                                                                                                                                                                                                                                                                                                                                                                                                                                                                                                                                                                                  |
|                     |                                                                                                                                                                                                                                                                                                                                                                                                                                                                                                                                                                                                                                  |
| 1                   |                                                                                                                                                                                                                                                                                                                                                                                                                                                                                                                                                                                                                                  |
| nlicable)           |                                                                                                                                                                                                                                                                                                                                                                                                                                                                                                                                                                                                                                  |
| pileable)           |                                                                                                                                                                                                                                                                                                                                                                                                                                                                                                                                                                                                                                  |
| 370                 |                                                                                                                                                                                                                                                                                                                                                                                                                                                                                                                                                                                                                                  |
|                     |                                                                                                                                                                                                                                                                                                                                                                                                                                                                                                                                                                                                                                  |
|                     |                                                                                                                                                                                                                                                                                                                                                                                                                                                                                                                                                                                                                                  |
| 220                 |                                                                                                                                                                                                                                                                                                                                                                                                                                                                                                                                                                                                                                  |
| 5056211898733       |                                                                                                                                                                                                                                                                                                                                                                                                                                                                                                                                                                                                                                  |
| 0000211000100       |                                                                                                                                                                                                                                                                                                                                                                                                                                                                                                                                                                                                                                  |
| United Kingdom      |                                                                                                                                                                                                                                                                                                                                                                                                                                                                                                                                                                                                                                  |
|                     |                                                                                                                                                                                                                                                                                                                                                                                                                                                                                                                                                                                                                                  |
|                     |                                                                                                                                                                                                                                                                                                                                                                                                                                                                                                                                                                                                                                  |
|                     |                                                                                                                                                                                                                                                                                                                                                                                                                                                                                                                                                                                                                                  |
|                     |                                                                                                                                                                                                                                                                                                                                                                                                                                                                                                                                                                                                                                  |
|                     |                                                                                                                                                                                                                                                                                                                                                                                                                                                                                                                                                                                                                                  |
|                     |                                                                                                                                                                                                                                                                                                                                                                                                                                                                                                                                                                                                                                  |
|                     |                                                                                                                                                                                                                                                                                                                                                                                                                                                                                                                                                                                                                                  |
|                     |                                                                                                                                                                                                                                                                                                                                                                                                                                                                                                                                                                                                                                  |
|                     |                                                                                                                                                                                                                                                                                                                                                                                                                                                                                                                                                                                                                                  |
|                     |                                                                                                                                                                                                                                                                                                                                                                                                                                                                                                                                                                                                                                  |
|                     |                                                                                                                                                                                                                                                                                                                                                                                                                                                                                                                                                                                                                                  |
|                     | 3 bar: 33.3                                                                                                                                                                                                                                                                                                                                                                                                                                                                                                                                                                                                                      |
|                     | , oai. 55.                                                                                                                                                                                                                                                                                                                                                                                                                                                                                                                                                                                                                       |
|                     |                                                                                                                                                                                                                                                                                                                                                                                                                                                                                                                                                                                                                                  |
| •••                 |                                                                                                                                                                                                                                                                                                                                                                                                                                                                                                                                                                                                                                  |
|                     |                                                                                                                                                                                                                                                                                                                                                                                                                                                                                                                                                                                                                                  |
|                     |                                                                                                                                                                                                                                                                                                                                                                                                                                                                                                                                                                                                                                  |
|                     |                                                                                                                                                                                                                                                                                                                                                                                                                                                                                                                                                                                                                                  |
|                     |                                                                                                                                                                                                                                                                                                                                                                                                                                                                                                                                                                                                                                  |
|                     |                                                                                                                                                                                                                                                                                                                                                                                                                                                                                                                                                                                                                                  |
| '                   |                                                                                                                                                                                                                                                                                                                                                                                                                                                                                                                                                                                                                                  |
|                     |                                                                                                                                                                                                                                                                                                                                                                                                                                                                                                                                                                                                                                  |
| Not Applicable      |                                                                                                                                                                                                                                                                                                                                                                                                                                                                                                                                                                                                                                  |
|                     |                                                                                                                                                                                                                                                                                                                                                                                                                                                                                                                                                                                                                                  |
|                     | 189   175   1.05   White Cardboard Box   1   100 x 50   White Label   1 <b>plicable</b> 370   720   220   5056211898733   United Kingdom   No   Brass   Wall, Recessed   No   Not Applicable   0.2   1/4 Turn Ceramic Disc   1.5 bar:   1.3.3 1 bar:   1.9.1 2 bar:   2.5 bar:   1.3.3 1 bar:   1.9.1 2 bar:   Approval No: N/A   Approval No: N/A   Approval No: N/A   Not Applicable   Not Applic |