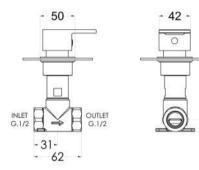

ROXOR

Sales Code: ARVST10

**Description:** Arvan Concealed Stop Tap

0

-- 15.2

| Product Dimensions                                                                   |                                                  |
|--------------------------------------------------------------------------------------|--------------------------------------------------|
| Length (mm):                                                                         |                                                  |
| Width (mm):                                                                          | 100                                              |
| Height (mm):                                                                         | 100                                              |
| Depth (mm):                                                                          | 135                                              |
| Nett Weight (kg):                                                                    | 0.77                                             |
| Packaging Dimensions                                                                 |                                                  |
| Length (mm):                                                                         | 175                                              |
| Width (mm):                                                                          | 157                                              |
| Height (mm):                                                                         |                                                  |
| Gross Weight (kg):                                                                   | 0.77                                             |
| Packaging Data                                                                       |                                                  |
| Box Colour:                                                                          | White Cardboard Box                              |
| Box Qty:                                                                             | 1                                                |
| Label Size:                                                                          | 100 x 50                                         |
| Label Colour:                                                                        | White Label                                      |
| Label Qty:                                                                           | 1                                                |
| Outer Box Dimensions (If A                                                           | applicable)                                      |
| Length (mm):                                                                         | -ppicture)                                       |
| Width (mm):                                                                          | 330                                              |
| Height (mm):                                                                         | 560                                              |
| Depth (mm):                                                                          | 195                                              |
| Gross Weight (kg):                                                                   | 200                                              |
| Barcode:                                                                             | 5056211898726                                    |
| Product Details                                                                      |                                                  |
| Country of Origin:                                                                   | United Kingdom                                   |
| Fitting Instruction:                                                                 | No                                               |
| Product Material:                                                                    | Brass                                            |
| Mount Type:                                                                          | Wall, Recessed                                   |
| Outlet Elbow Supplied:                                                               | No                                               |
| Easy Clean:                                                                          | Not Applicable                                   |
| Head Included:                                                                       | No                                               |
| Handset Included:                                                                    | No                                               |
| Body Jets Included:                                                                  | No                                               |
| No of Body Jets:                                                                     | Not Applicable                                   |
| Operating Pressure (bar):                                                            | 0.2                                              |
| Valve/Cartridge Type:                                                                | 1/4 Turn Ceramic Disc                            |
| Flow Rates (L/min): 0.1 bar: 5.4                                                     | 0.5 bar: 13.4 l bar: 19.2 2 bar: 27.5 3 bar: 33. |
| TMV2 Approved: No                                                                    | Approval No: N/A                                 |
| TMV2 Approved: No                                                                    | Approval No: N/A                                 |
| WRAS Approved: No                                                                    | Approval No: N/A                                 |
| Head Function:                                                                       | Not Applicable                                   |
| rioud i unotion.                                                                     | Not Applicable                                   |
| Handset Function:                                                                    | nochphicable                                     |
|                                                                                      | Not Applicable                                   |
| Body Jet Info:                                                                       | Not Applicable                                   |
| Body Jet Info:<br>Pipe Size:                                                         | 15 mm (1/2" Bsp)                                 |
| Handset Function:<br>Body Jet Info:<br>Pipe Size:<br>Pipe Centres:<br>Colour/Einish: | 15 mm (1/2" Bsp)<br>N/A                          |
| Body Jet Info:<br>Pipe Size:                                                         | 15 mm (1/2" Bsp)                                 |