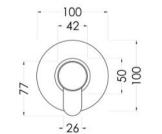

ROXOR

Sales Code: ARVST10

**Description:** Arvan Concealed Stop Tap

0

-- 15.2

| Product Dimensions                                                                   |                                                  |
|--------------------------------------------------------------------------------------|--------------------------------------------------|
| Length (mm):                                                                         |                                                  |
| Width (mm):                                                                          | 100                                              |
| Height (mm):                                                                         | 100                                              |
| Depth (mm):                                                                          | 135                                              |
| Nett Weight (kg):                                                                    | 0.77                                             |
| Packaging Dimensions                                                                 |                                                  |
| Length (mm):                                                                         | 175                                              |
| Width (mm):                                                                          | 157                                              |
| Height (mm):                                                                         |                                                  |
| Gross Weight (kg):                                                                   | 0.77                                             |
| Packaging Data                                                                       |                                                  |
| Box Colour:                                                                          | White Cardboard Box                              |
| Box Qty:                                                                             | 1                                                |
| Label Size:                                                                          | 100 x 50                                         |
| Label Colour:                                                                        | White Label                                      |
| Label Qty:                                                                           | 1                                                |
| Outer Box Dimensions (If A                                                           | applicable)                                      |
| Length (mm):                                                                         | -ppicture)                                       |
| Width (mm):                                                                          | 330                                              |
| Height (mm):                                                                         | 560                                              |
| Depth (mm):                                                                          | 195                                              |
| Gross Weight (kg):                                                                   | 200                                              |
| Barcode:                                                                             | 5056211898726                                    |
| Product Details                                                                      |                                                  |
| Country of Origin:                                                                   | United Kingdom                                   |
| Fitting Instruction:                                                                 | No                                               |
| Product Material:                                                                    | Brass                                            |
| Mount Type:                                                                          | Wall, Recessed                                   |
| Outlet Elbow Supplied:                                                               | No                                               |
| Easy Clean:                                                                          | Not Applicable                                   |
| Head Included:                                                                       | No                                               |
| Handset Included:                                                                    | No                                               |
| Body Jets Included:                                                                  | No                                               |
| No of Body Jets:                                                                     | Not Applicable                                   |
| Operating Pressure (bar):                                                            | 0.2                                              |
| Valve/Cartridge Type:                                                                | 1/4 Turn Ceramic Disc                            |
| Flow Rates (L/min): 0.1 bar: 5.4                                                     | 0.5 bar: 13.4 l bar: 19.2 2 bar: 27.5 3 bar: 33. |
| TMV2 Approved: No                                                                    | Approval No: N/A                                 |
| TMV2 Approved: No                                                                    | Approval No: N/A                                 |
| WRAS Approved: No                                                                    | Approval No: N/A                                 |
| Head Function:                                                                       | Not Applicable                                   |
| rioud i unotion.                                                                     | Not Applicable                                   |
| Handset Function:                                                                    | nochphicable                                     |
|                                                                                      | Not Applicable                                   |
| Body Jet Info:                                                                       | Not Applicable                                   |
| Body Jet Info:<br>Pipe Size:                                                         | 15 mm (1/2" Bsp)                                 |
| Handset Function:<br>Body Jet Info:<br>Pipe Size:<br>Pipe Centres:<br>Colour/Einish: | 15 mm (1/2" Bsp)<br>N/A                          |
| Body Jet Info:<br>Pipe Size:                                                         | 15 mm (1/2" Bsp)                                 |