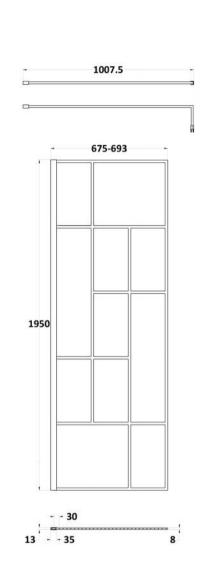

Sales Code: WRSFB070 Description: ABStract Wetroom Screen 700X1950x8

| <b>Product Dimensions</b>  |                               |
|----------------------------|-------------------------------|
| Height (mm):               | 1950                          |
| Width (mm):                | 693                           |
| Depth (mm):                | 14                            |
| Nett Weight (kg):          | 30.6                          |
| Packaging Dimensions       |                               |
| Height (mm):               | 60                            |
| Width (mm):                | 750                           |
| Length (mm):               | 2070                          |
| Gross Weight (kg):         | 31.1                          |
| Packaging Data             |                               |
| Box Colour:                | Brown Cardboard Box - Printed |
| Box Qty:                   | 1                             |
| Label Size:                | х                             |
| Label Colour:              | Not Applicable                |
| Label Qty:                 | 0                             |
| Outer Box Dimensions (If A | Applicable)                   |
| Height (mm):               |                               |
| Width (mm):                |                               |
| Depth (mm):                |                               |
| Length (mm):               |                               |
| Gross Weight (kg):         |                               |
| Barcode:                   | 5056462614113                 |
| <b>Product Details</b>     |                               |
| Country of Origin:         | China                         |
| Fitting Instruction:       | No                            |
| CE Approval:               | Yes                           |
| Profile Material:          | Aluminium                     |
| Profile Finish:            | Matt Black                    |
| Adjustments (mm):          | 675mm-693mm                   |
| Entry Width (mm):          | N/A                           |
| Swing In Dim (mm):         | N/A                           |
| Swing Out Dim (mm):        | N/A                           |
| Radius (mm):               | Not Applicable                |
| Glass Thickness (mm):      | 8                             |
| Easy Fit:                  | No                            |
| Easy Clean:                | No                            |
| Handle Style:              | Not Applicable                |
| Handle Material:           | Not Applicable                |
| Enclosure Design:          | Frameless                     |
| Wheel Type:                | Not Applicable                |
| Support Bar Included:      | Support Bar Included          |
| Extras:                    | None                          |
|                            |                               |