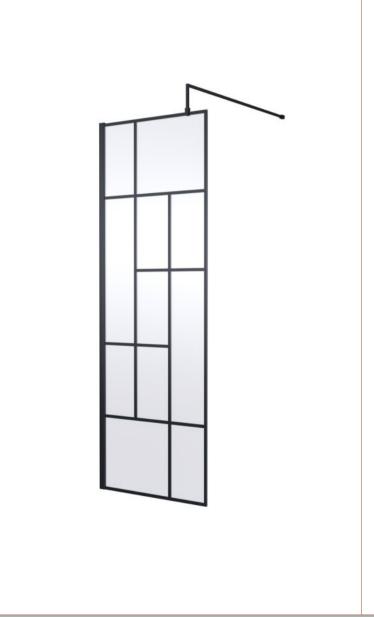

Sales Code: WRSFB070 Description: ABStract Wetroom Screen 700X1950x8

| <b>Product Dimensions</b>  |                               |
|----------------------------|-------------------------------|
| Height (mm):               | 1950                          |
| Width (mm):                | 693                           |
| Depth (mm):                | 14                            |
| Nett Weight (kg):          | 30.6                          |
| Packaging Dimensions       |                               |
| Height (mm):               | 60                            |
| Width (mm):                | 750                           |
| Length (mm):               | 2070                          |
| Gross Weight (kg):         | 31.1                          |
| Packaging Data             |                               |
| Box Colour:                | Brown Cardboard Box - Printed |
| Box Qty:                   | 1                             |
| Label Size:                | х                             |
| Label Colour:              | Not Applicable                |
| Label Qty:                 | 0                             |
| Outer Box Dimensions (If A | Applicable)                   |
| Height (mm):               |                               |
| Width (mm):                |                               |
| Depth (mm):                |                               |
| Length (mm):               |                               |
| Gross Weight (kg):         |                               |
| Barcode:                   | 5056462614113                 |
| <b>Product Details</b>     |                               |
| Country of Origin:         | China                         |
| Fitting Instruction:       | No                            |
| CE Approval:               | Yes                           |
| Profile Material:          | Aluminium                     |
| Profile Finish:            | Matt Black                    |
| Adjustments (mm):          | 675mm-693mm                   |
| Entry Width (mm):          | N/A                           |
| Swing In Dim (mm):         | N/A                           |
| Swing Out Dim (mm):        | N/A                           |
| Radius (mm):               | Not Applicable                |
| Glass Thickness (mm):      | 8                             |
| Easy Fit:                  | No                            |
| Easy Clean:                | No                            |
| Handle Style:              | Not Applicable                |
| Handle Material:           | Not Applicable                |
| Enclosure Design:          | Frameless                     |
| Wheel Type:                | Not Applicable                |
| Support Bar Included:      | Support Bar Included          |
| Extras:                    | None                          |
|                            |                               |