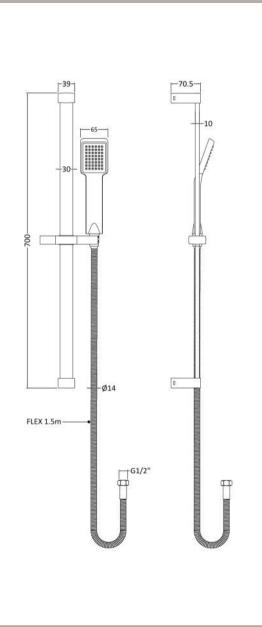

Sales Code: STY059 Description: Rectangular Slide Rail Kit

| Product Dimensions                      |                     |
|-----------------------------------------|---------------------|
| Length (mm):                            |                     |
| Width (mm):                             | 660                 |
| Height (mm):                            | 700                 |
|                                         |                     |
| Depth (mm):                             | 70                  |
| Nett Weight (kg):                       | 0.9                 |
| Packaging Dimensions                    |                     |
| Length (mm):                            | 668                 |
| Width (mm):                             | 153                 |
| Height (mm):                            |                     |
| Gross Weight (kg):                      | 0.9                 |
| Packaging Data                          |                     |
| Box Colour:                             | White Cardboard Box |
| Box Qty:                                | 1                   |
| Label Size:                             | 100 x 50            |
| Label Colour:                           | White Label         |
| Label Qty:                              | 2                   |
| <b>Outer Box Dimensions (If Applie</b>  | cable)              |
| Length (mm):                            |                     |
| Width (mm):                             |                     |
| Height (mm):                            |                     |
| Depth (mm):                             |                     |
| Gross Weight (kg):                      | 11                  |
| Barcode:                                | 5055369015870       |
| <b>Product Details</b>                  |                     |
| Country of Origin:                      | China               |
| Fitting Instruction:                    | No                  |
| Product Material:                       | Brass/ABS           |
| Mount Type:                             | Surface, Wall       |
| Outlet Elbow Supplied:                  | No                  |
| Easy Clean:                             | Yes                 |
| Head Included:                          | No                  |
| Handset Included:                       | Yes                 |
| Body Jets Included:                     | No                  |
| No of Body Jets:                        | Not Applicable      |
| Operating Pressure (bar):               | 0.1                 |
| Valve/Cartridge Type:                   | Not Applicable      |
| Flow Rates (L/min): 0.1 bar: N/A 0.5 ba |                     |
| TMV2 Approved: No                       | Approval No: N/A    |
| TMV3 Approved: No                       | Approval No: N/A    |
| WRAS Approved: No                       | Approval No: N/A    |
| Head Function:                          | Not Applicable      |
| Handset Function:                       | Single Setting      |
| Body Jet Info:                          | Not Applicable      |
| Pipe Size:                              | 15 mm (1/2" Bsp)    |
| Pipe Centres:                           | N/A                 |
| Colour/Finish:                          | Chrome              |
| Hose Included:                          | Yes                 |
| No. of Outlets:                         | 1                   |
| TO. OF GRIPTO                           |                     |