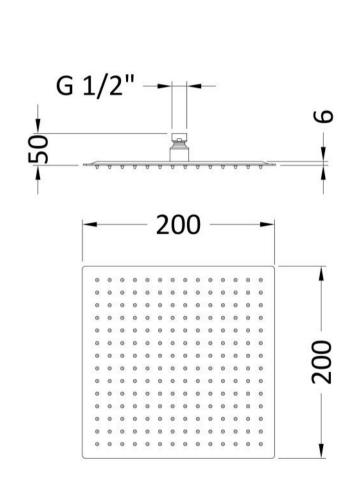

Sales Code: A3088 Description: Square Fixed Head 200X200mm

| Product Dimensions               |                                |
|----------------------------------|--------------------------------|
| Length (mm):                     |                                |
| Width (mm):                      | 200                            |
| Height (mm):                     | 50                             |
| Depth (mm):                      | 200                            |
| Nett Weight (kg):                | 0.7                            |
|                                  | 0.1                            |
| Packaging Dimensions             | 210                            |
| Length (mm):                     | 210                            |
| Width (mm):                      | 100                            |
| Height (mm):                     | 4.07                           |
| Gross Weight (kg):               | 1.07                           |
| Packaging Data                   |                                |
| Box Colour:                      | White Cardboard Box            |
| Box Qty:                         | 1                              |
| Label Size:                      | 100 x 50                       |
| Label Colour:                    | White Label                    |
| Label Qty:                       | 2                              |
| <b>Outer Box Dimensions (If</b>  | Applicable)                    |
| Length (mm):                     |                                |
| Width (mm):                      | 435                            |
| Height (mm):                     | 155                            |
| Depth (mm):                      | 440                            |
| Gross Weight (kg):               | 11                             |
| Barcode:                         | 5055146179948                  |
| <b>Product Details</b>           |                                |
| Country of Origin:               | China                          |
| Fitting Instruction:             | No                             |
| Product Material:                | St/Steel                       |
| Mount Type:                      | Wall, Surface                  |
| Outlet Elbow Supplied:           | No                             |
| Easy Clean:                      | Yes                            |
| Head Included:                   | Yes                            |
| Handset Included:                | No                             |
| Body Jets Included:              | Not Applicable                 |
| No of Body Jets:                 | Not Applicable                 |
| Operating Pressure (bar):        | 0.5                            |
| Valve/Cartridge Type:            | Not Applicable                 |
| Flow Rates (L/min): 0.1 bar: N/A |                                |
| TMV2 Approved: No                | Approval No: N/A               |
| TMV3 Approved: No                | Approval No: N/A               |
| WRAS Approved: No                | Approval No: N/A               |
| Head Function:                   | Single                         |
| Handset Function:                | Not Applicable                 |
| Body Jet Info:                   | Not Applicable                 |
| Pipe Size:                       | Not Applicable  Not Applicable |
| Pipe Centres:                    | N/A                            |
| Colour/Finish:                   | Chrome                         |
| Hose Included:                   |                                |
|                                  | Not Applicable                 |
| No. of Outlets:                  | N/A                            |