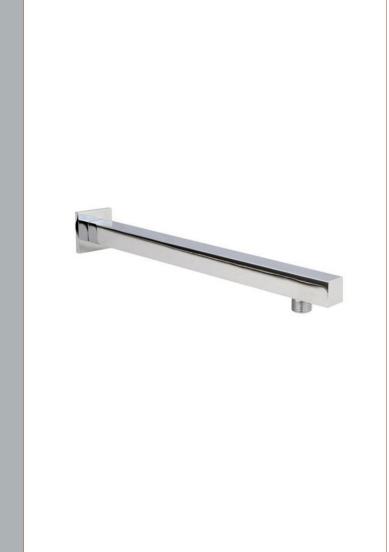

Sales Code: ARM19 Description: Square Shower Arm 350mm

| Product Dimensions                   |                                           |
|--------------------------------------|-------------------------------------------|
| Length (mm):                         |                                           |
| Width (mm):                          | 51                                        |
| Height (mm):                         | 51                                        |
| Depth (mm):                          | 350                                       |
| Nett Weight (kg):                    | 0.5                                       |
| Packaging Dimensions                 |                                           |
| Length (mm):                         | 400                                       |
| Width (mm):                          | 70                                        |
| Height (mm):                         |                                           |
| Gross Weight (kg):                   | 0.5                                       |
|                                      | 0.5                                       |
| Packaging Data                       | with a life in                            |
| Box Colour:                          | White Cardboard Box                       |
| Box Qty:                             | 1                                         |
| Label Size:                          | 100 x 50                                  |
| Label Colour:                        | White Label                               |
| Label Qty:                           | 2                                         |
| <b>Outer Box Dimensions (If App</b>  | licable)                                  |
| Length (mm):                         |                                           |
| Width (mm):                          | 410                                       |
| Height (mm):                         | 290                                       |
| Depth (mm):                          | 507                                       |
| Gross Weight (kg):                   | 15                                        |
| Barcode:                             | 5055369029754                             |
| <b>Product Details</b>               |                                           |
| Country of Origin:                   | China                                     |
| Fitting Instruction:                 | No                                        |
| Product Material:                    | Brass                                     |
| Mount Type:                          | Surface, Wall                             |
| Outlet Elbow Supplied:               | No                                        |
| Easy Clean:                          | Not Applicable                            |
| Head Included:                       | No                                        |
| Handset Included:                    | Not Applicable                            |
| Body Jets Included:                  | No                                        |
| No of Body Jets:                     | Not Applicable                            |
| Operating Pressure (bar):            |                                           |
| Valve/Cartridge Type:                | Not Applicable                            |
| Flow Rates (L/min): 0.1 bar: N/A 0.5 | bar: N/A 1 bar: N/A 2 bar: N/A 3 bar: N/A |
| TMV2 Approved: No                    | Approval No: N/A                          |
| TMV3 Approved: No                    | Approval No: N/A                          |
| WRAS Approved: No                    | Approval No: N/A                          |
| Head Function:                       | Not Applicable                            |
| Handset Function:                    | Not Applicable                            |
| Body Jet Info:                       | Not Applicable                            |
| Pipe Size:                           | Not Applicable                            |
| Pipe Centres:                        | N/A                                       |
| Colour/Finish:                       | Chrome                                    |
| Hose Included:                       | Not Applicable                            |
| No. of Outlets:                      | 1                                         |
|                                      |                                           |