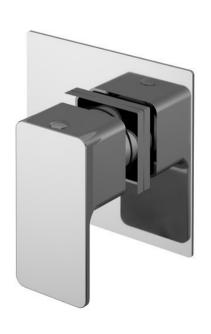

Sales Code: WINST10 Description: Windon Concealed Stop Tap

| <b>Product Dimensions</b>               |                                                   |
|-----------------------------------------|---------------------------------------------------|
| Length (mm):                            |                                                   |
| Width (mm):                             | 100                                               |
| Height (mm):                            | 100                                               |
| Depth (mm):                             | 135                                               |
| Nett Weight (kg):                       | 0.77                                              |
| <b>Packaging Dimensions</b>             |                                                   |
| Length (mm):                            | 175                                               |
| Width (mm):                             | 157                                               |
| Height (mm):                            |                                                   |
| Gross Weight (kg):                      | 0.77                                              |
| Packaging Data                          |                                                   |
| Box Colour:                             | White Cardboard Box                               |
| Box Qty:                                | 1                                                 |
| Label Size:                             | 100 x 50                                          |
| Label Colour:                           | White Label                                       |
| Label Qty:                              | 1                                                 |
| Outer Box Dimensions (If                | <del>_</del>                                      |
| Length (mm):                            | тррисавису                                        |
| Width (mm):                             | 330                                               |
| Height (mm):                            | 560                                               |
| Depth (mm):                             | 195                                               |
| Gross Weight (kg):                      | 133                                               |
| Barcode:                                | 5056211898436                                     |
| Product Details                         | 0000211000100                                     |
|                                         | United Kingdom                                    |
| Country of Origin: Fitting Instruction: | United Kingdom  No                                |
| Product Material:                       | Brass                                             |
|                                         |                                                   |
| Mount Type: Outlet Elbow Supplied:      | Wall, Recessed                                    |
| Easy Clean:                             |                                                   |
| Head Included:                          | Not Applicable No                                 |
| Handset Included:                       | No                                                |
| Body Jets Included:                     | No                                                |
| No of Body Jets:                        | Not Applicable                                    |
| Operating Pressure (bar):               | 0.2                                               |
| Valve/Cartridge Type:                   | 1/4 Turn Ceramic Disc                             |
| Flow Rates (L/min): 0.1 bar: 5.4        | 0.5 bar: 13.4 1 bar: 19.2 2 bar: 27.5 3 bar: 33.3 |
| TMV2 Approved: No                       | Approval No: N/A                                  |
| TMV3 Approved: No                       | Approval No: N/A                                  |
| WRAS Approved: No                       | Approval No: N/A                                  |
| Head Function:                          | Not Applicable                                    |
| Handset Function:                       | Not Applicable                                    |
| Body Jet Info:                          | Not Applicable                                    |
| Pipe Size:                              | 15 mm (1/2" Bsp)                                  |
| Pipe Centres:                           | N/A                                               |
| Colour/Finish:                          | Chrome                                            |
| Hose Included:                          | Not Applicable                                    |
| No. of Outlets:                         | 1                                                 |