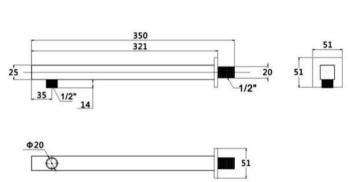

Sales Code: ARM19 Description: Square Shower Arm 350mm

| Product Dimensions                   |                                           |
|--------------------------------------|-------------------------------------------|
| Length (mm):                         |                                           |
| Width (mm):                          | 51                                        |
| Height (mm):                         | 51                                        |
| Depth (mm):                          | 350                                       |
| Nett Weight (kg):                    | 0.5                                       |
| Packaging Dimensions                 |                                           |
| Length (mm):                         | 400                                       |
| Width (mm):                          | 70                                        |
| Height (mm):                         |                                           |
| Gross Weight (kg):                   | 0.5                                       |
|                                      | 0.5                                       |
| Packaging Data                       | with a life in                            |
| Box Colour:                          | White Cardboard Box                       |
| Box Qty:                             | 1                                         |
| Label Size:                          | 100 x 50                                  |
| Label Colour:                        | White Label                               |
| Label Qty:                           | 2                                         |
| <b>Outer Box Dimensions (If App</b>  | licable)                                  |
| Length (mm):                         |                                           |
| Width (mm):                          | 410                                       |
| Height (mm):                         | 290                                       |
| Depth (mm):                          | 507                                       |
| Gross Weight (kg):                   | 15                                        |
| Barcode:                             | 5055369029754                             |
| <b>Product Details</b>               |                                           |
| Country of Origin:                   | China                                     |
| Fitting Instruction:                 | No                                        |
| Product Material:                    | Brass                                     |
| Mount Type:                          | Surface, Wall                             |
| Outlet Elbow Supplied:               | No                                        |
| Easy Clean:                          | Not Applicable                            |
| Head Included:                       | No                                        |
| Handset Included:                    | Not Applicable                            |
| Body Jets Included:                  | No                                        |
| No of Body Jets:                     | Not Applicable                            |
| Operating Pressure (bar):            |                                           |
| Valve/Cartridge Type:                | Not Applicable                            |
| Flow Rates (L/min): 0.1 bar: N/A 0.5 | bar: N/A 1 bar: N/A 2 bar: N/A 3 bar: N/A |
| TMV2 Approved: No                    | Approval No: N/A                          |
| TMV3 Approved: No                    | Approval No: N/A                          |
| WRAS Approved: No                    | Approval No: N/A                          |
| Head Function:                       | Not Applicable                            |
| Handset Function:                    | Not Applicable                            |
| Body Jet Info:                       | Not Applicable                            |
| Pipe Size:                           | Not Applicable                            |
| Pipe Centres:                        | N/A                                       |
| Colour/Finish:                       | Chrome                                    |
| Hose Included:                       | Not Applicable                            |
| No. of Outlets:                      | 1                                         |
|                                      |                                           |