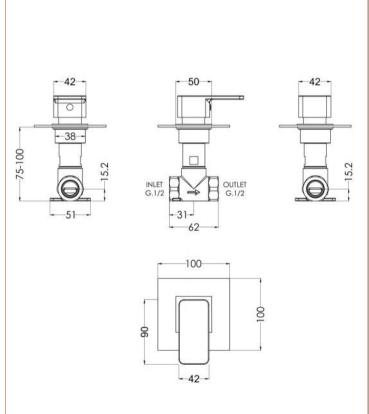

Sales Code: WINST10 Description: Windon Concealed Stop Tap

| <b>Product Dimensions</b>               |                                                   |
|-----------------------------------------|---------------------------------------------------|
| Length (mm):                            |                                                   |
| Width (mm):                             | 100                                               |
| Height (mm):                            | 100                                               |
| Depth (mm):                             | 135                                               |
| Nett Weight (kg):                       | 0.77                                              |
| <b>Packaging Dimensions</b>             |                                                   |
| Length (mm):                            | 175                                               |
| Width (mm):                             | 157                                               |
| Height (mm):                            |                                                   |
| Gross Weight (kg):                      | 0.77                                              |
| Packaging Data                          |                                                   |
| Box Colour:                             | White Cardboard Box                               |
| Box Qty:                                | 1                                                 |
| Label Size:                             | 100 x 50                                          |
| Label Colour:                           | White Label                                       |
| Label Qty:                              | 1                                                 |
| Outer Box Dimensions (If                | <del>_</del>                                      |
| Length (mm):                            | тррисавису                                        |
| Width (mm):                             | 330                                               |
| Height (mm):                            | 560                                               |
| Depth (mm):                             | 195                                               |
| Gross Weight (kg):                      | 133                                               |
| Barcode:                                | 5056211898436                                     |
| Product Details                         | 0000211000100                                     |
|                                         | United Kingdom                                    |
| Country of Origin: Fitting Instruction: | United Kingdom  No                                |
| Product Material:                       | Brass                                             |
|                                         |                                                   |
| Mount Type: Outlet Elbow Supplied:      | Wall, Recessed                                    |
| Easy Clean:                             |                                                   |
| Head Included:                          | Not Applicable No                                 |
| Handset Included:                       | No                                                |
| Body Jets Included:                     | No                                                |
| No of Body Jets:                        | Not Applicable                                    |
| Operating Pressure (bar):               | 0.2                                               |
| Valve/Cartridge Type:                   | 1/4 Turn Ceramic Disc                             |
| Flow Rates (L/min): 0.1 bar: 5.4        | 0.5 bar: 13.4 1 bar: 19.2 2 bar: 27.5 3 bar: 33.3 |
| TMV2 Approved: No                       | Approval No: N/A                                  |
| TMV3 Approved: No                       | Approval No: N/A                                  |
| WRAS Approved: No                       | Approval No: N/A                                  |
| Head Function:                          | Not Applicable                                    |
| Handset Function:                       | Not Applicable                                    |
| Body Jet Info:                          | Not Applicable                                    |
| Pipe Size:                              | 15 mm (1/2" Bsp)                                  |
| Pipe Centres:                           | N/A                                               |
| Colour/Finish:                          | Chrome                                            |
| Hose Included:                          | Not Applicable                                    |
| No. of Outlets:                         | 1                                                 |