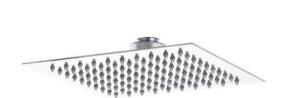

Sales Code: A3088 Description: Square Fixed Head 200X200mm

| Product Dimensions               |                                |
|----------------------------------|--------------------------------|
| Length (mm):                     |                                |
| Width (mm):                      | 200                            |
| Height (mm):                     | 50                             |
| Depth (mm):                      | 200                            |
| Nett Weight (kg):                | 0.7                            |
|                                  | 0.1                            |
| Packaging Dimensions             | 210                            |
| Length (mm):                     | 210                            |
| Width (mm):                      | 100                            |
| Height (mm):                     | 4.07                           |
| Gross Weight (kg):               | 1.07                           |
| Packaging Data                   |                                |
| Box Colour:                      | White Cardboard Box            |
| Box Qty:                         | 1                              |
| Label Size:                      | 100 x 50                       |
| Label Colour:                    | White Label                    |
| Label Qty:                       | 2                              |
| <b>Outer Box Dimensions (If</b>  | Applicable)                    |
| Length (mm):                     |                                |
| Width (mm):                      | 435                            |
| Height (mm):                     | 155                            |
| Depth (mm):                      | 440                            |
| Gross Weight (kg):               | 11                             |
| Barcode:                         | 5055146179948                  |
| <b>Product Details</b>           |                                |
| Country of Origin:               | China                          |
| Fitting Instruction:             | No                             |
| Product Material:                | St/Steel                       |
| Mount Type:                      | Wall, Surface                  |
| Outlet Elbow Supplied:           | No                             |
| Easy Clean:                      | Yes                            |
| Head Included:                   | Yes                            |
| Handset Included:                | No                             |
| Body Jets Included:              | Not Applicable                 |
| No of Body Jets:                 | Not Applicable                 |
| Operating Pressure (bar):        | 0.5                            |
| Valve/Cartridge Type:            | Not Applicable                 |
| Flow Rates (L/min): 0.1 bar: N/A |                                |
| TMV2 Approved: No                | Approval No: N/A               |
| TMV3 Approved: No                | Approval No: N/A               |
| WRAS Approved: No                | Approval No: N/A               |
| Head Function:                   | Single                         |
| Handset Function:                | Not Applicable                 |
| Body Jet Info:                   | Not Applicable                 |
| Pipe Size:                       | Not Applicable  Not Applicable |
| Pipe Centres:                    | N/A                            |
| Colour/Finish:                   | Chrome                         |
| Hose Included:                   |                                |
|                                  | Not Applicable                 |
| No. of Outlets:                  | N/A                            |