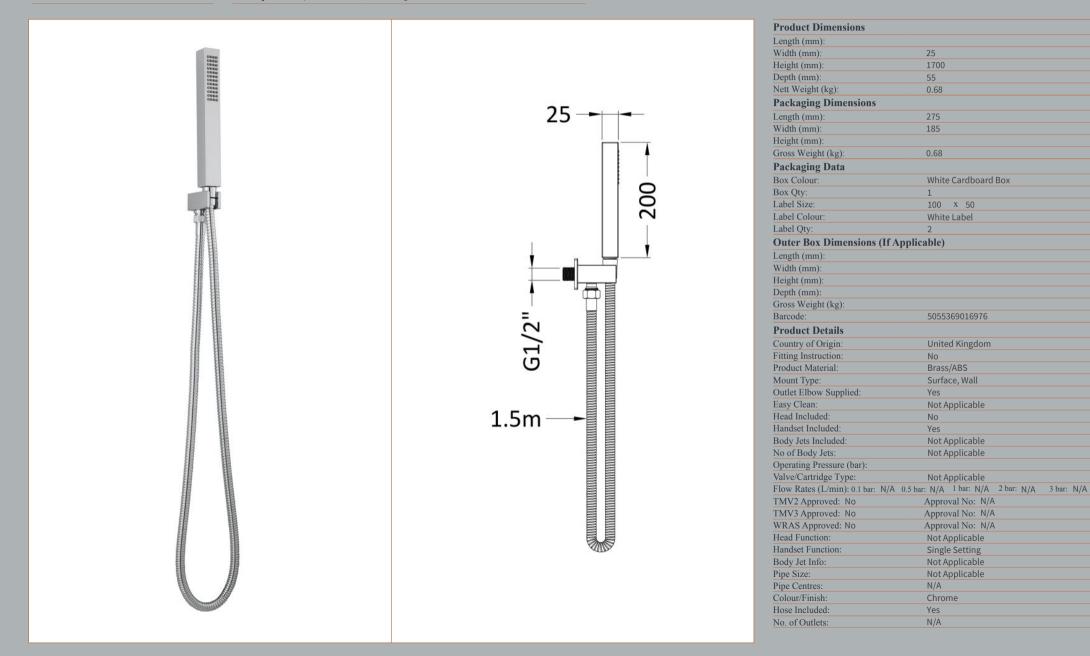

| Not Applicable      |
| Flow Rates (L/min): 0.1 bar: 5.8 |                     |
| TMV2 Approved: No                | Approval No: N/A    |
| TMV3 Approved: No                | Approval No: N/A    |
| WRAS Approved: No                | Approval No: N/A    |
| Head Function:                   | Not Applicable      |
| Handset Function:                | Not Applicable      |
| Body Jet Info:                   | Not Applicable      |
| Pipe Size:                       | 15 mm (1/2" Bsp)    |
| Pipe Centres:                    | N/A                 |
| Colour/Finish:                   | Chrome              |
| Hose Included:                   | Not Applicable      |
| noov moradou.                    |                     |

ROXOR

**Description:** Sq Outlet Elbow C/W Parking Bkt & Kit



Sales Code: A3264

ROXOR

Sales Code: WINWD14

**Description:** Windon Concealed Div 2/3/4 Way







| Product Dimensions               |                       |
|----------------------------------|-----------------------|
| Length (mm):                     |                       |
| Width (mm):                      | 100                   |
| Height (mm):                     | 100                   |
| Depth (mm):                      | 135                   |
| Nett Weight (kg):                | 1.05                  |
| Packaging Dimensions             |                       |
| Length (mm):                     | 189                   |
| Width (mm):                      | 175                   |
| Height (mm):                     |                       |
| Gross Weight (kg):