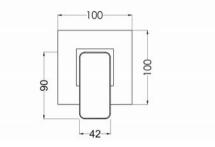

ROXOR

Sales Code: WINST10

-15.2

| Product Dimensions               |                                                   |
|----------------------------------|---------------------------------------------------|
| Length (mm):                     |                                                   |
| Width (mm):                      | 100                                               |
| Height (mm):                     | 100                                               |
| Depth (mm):                      | 135                                               |
| Nett Weight (kg):                | 0.77                                              |
|                                  | 0.11                                              |
| Packaging Dimensions             |                                                   |
| Length (mm):                     | 175                                               |
| Width (mm):                      | 157                                               |
| Height (mm):                     |                                                   |
| Gross Weight (kg):               | 0.77                                              |
| Packaging Data                   |                                                   |
| Box Colour:                      | White Cardboard Box                               |
| Box Qty:                         | 1                                                 |
| Label Size:                      | 100 x 50                                          |
| Label Colour:                    | White Label                                       |
| Label Qty:                       | 1                                                 |
| Outer Box Dimensions (If A       | Applicable)                                       |
| Length (mm):                     |                                                   |
| Width (mm):                      | 330                                               |
| Height (mm):                     | 560                                               |
| Depth (mm):                      | 195                                               |
| Gross Weight (kg):               |                                                   |
| Barcode:                         | 5056211898436                                     |
| Product Details                  |                                                   |
| Country of Origin:               | United Kingdom                                    |
| Fitting Instruction:             | No                                                |
| Product Material:                | Brass                                             |
| Mount Type:                      | Wall, Recessed                                    |
| Outlet Elbow Supplied:           | No                                                |
| Easy Clean:                      | Not Applicable                                    |
| Head Included:                   | No                                                |
| Handset Included:                | No                                                |
| Body Jets Included:              | No                                                |
| No of Body Jets:                 | Not Applicable                                    |
| Operating Pressure (bar):        | 0.2                                               |
| Valve/Cartridge Type:            | 1/4 Turn Ceramic Disc                             |
| Flow Rates (L/min): 0.1 bar: 5.4 | 0.5 bar: 13,4 1 bar: 19,2 2 bar: 27,5 3 bar: 33,3 |
| TMV2 Approved: No                | Approval No: N/A                                  |
| TMV2 Approved: No                | Approval No: N/A                                  |
| WRAS Approved: No                | Approval No: N/A                                  |
| Head Function:                   | Not Applicable                                    |
| Handset Function:                | Not Applicable                                    |
| Body Jet Info:                   | Not Applicable                                    |
|                                  |                                                   |
| Pipe Size:<br>Pipe Centres:      | 15 mm (1/2" Bsp)<br>N/A                           |
| Colour/Finish:                   |                                                   |
| Hose Included:                   | Chrome<br>Not Applicable                          |
|                                  | Not Applicable                                    |
| No. of Outlets:                  | 1                                                 |