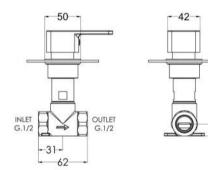

ROXOR

Sales Code: WINTC11

**Description:** Windon Thermostatic Temp Control Valve

8

G.1/2

| Product Dimensions               |                     |
|----------------------------------|---------------------|
| Length (mm):                     |                     |
| Width (mm):                      | 125                 |
| Height (mm):                     | 125                 |
| Depth (mm):                      | 135                 |
| Nett Weight (kg):                | 1                   |
| Packaging Dimensions             |                     |
| Length (mm):                     | 246                 |
| Width (mm):                      | 181                 |
| Height (mm):                     |                     |
| Gross Weight (kg):               | 1                   |
| Packaging Data                   |                     |
| Box Colour:                      | White Cardboard Box |
|                                  |                     |
| Box Qty:                         | 1<br>100 × 50       |
| Label Size:<br>Label Colour:     | 100 x 50            |
|                                  | White Label         |
| Label Qty:                       | 1                   |
| Outer Box Dimensions (If         | Applicable)         |
| Length (mm):                     |                     |
| Width (mm):                      | 380                 |
| Height (mm):                     | 750                 |
| Depth (mm):                      | 260                 |
| Gross Weight (kg):               |                     |
| Barcode:                         | 5056211898429       |
| Product Details                  |                     |
| Country of Origin:               | China               |
| Fitting Instruction:             | No                  |
| Product Material:                | Brass/ABS           |
| Mount Type:                      | Recessed, Wall      |
| Outlet Elbow Supplied:           | No                  |
| Easy Clean:                      | Not Applicable      |
| Head Included:                   | No                  |
| Handset Included:                | No                  |
| Body Jets Included:              | No                  |
| No of Body Jets:                 | Not Applicable      |
| Operating Pressure (bar):        | 0.1                 |
| Valve/Cartridge Type:            | Not Applicable      |
| Flow Rates (L/min): 0.1 bar: 5.8 |                     |
| TMV2 Approved: No                | Approval No: N/A    |
| TMV3 Approved: No                | Approval No: N/A    |
| WRAS Approved: No                | Approval No: N/A    |
| Head Function:                   | Not Applicable      |
| Handset Function:                | Not Applicable      |
| Body Jet Info:                   | Not Applicable      |
| Pipe Size:                       | 15 mm (1/2" Bsp)    |
| Pipe Centres:                    | N/A                 |
| Colour/Finish:                   | Chrome              |
| Hose Included:                   | Not Applicable      |
| noov moradou.                    |                     |