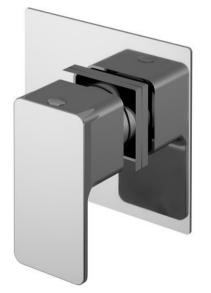

ROXOR

Sales Code: WINST10

-15.2

| Product Dimensions               |                                                   |
|----------------------------------|---------------------------------------------------|
| Length (mm):                     |                                                   |
| Width (mm):                      | 100                                               |
| Height (mm):                     | 100                                               |
| Depth (mm):                      | 135                                               |
| Nett Weight (kg):                | 0.77                                              |
|                                  | 0.11                                              |
| Packaging Dimensions             |                                                   |
| Length (mm):                     | 175                                               |
| Width (mm):                      | 157                                               |
| Height (mm):                     |                                                   |
| Gross Weight (kg):               | 0.77                                              |
| Packaging Data                   |                                                   |
| Box Colour:                      | White Cardboard Box                               |
| Box Qty:                         | 1                                                 |
| Label Size:                      | 100 x 50                                          |
| Label Colour:                    | White Label                                       |
| Label Qty:                       | 1                                                 |
| Outer Box Dimensions (If A       | Applicable)                                       |
| Length (mm):                     |                                                   |
| Width (mm):                      | 330                                               |
| Height (mm):                     | 560                                               |
| Depth (mm):                      | 195                                               |
| Gross Weight (kg):               |                                                   |
| Barcode:                         | 5056211898436                                     |
| Product Details                  |                                                   |
| Country of Origin:               | United Kingdom                                    |
| Fitting Instruction:             | No                                                |
| Product Material:                | Brass                                             |
| Mount Type:                      | Wall, Recessed                                    |
| Outlet Elbow Supplied:           | No                                                |
| Easy Clean:                      | Not Applicable                                    |
| Head Included:                   | No                                                |
| Handset Included:                | No                                                |
| Body Jets Included:              | No                                                |
| No of Body Jets:                 | Not Applicable                                    |
| Operating Pressure (bar):        | 0.2                                               |
| Valve/Cartridge Type:            | 1/4 Turn Ceramic Disc                             |
| Flow Rates (L/min): 0.1 bar: 5.4 | 0.5 bar: 13,4 1 bar: 19,2 2 bar: 27,5 3 bar: 33,3 |
| TMV2 Approved: No                | Approval No: N/A                                  |
| TMV2 Approved: No                | Approval No: N/A                                  |
| WRAS Approved: No                | Approval No: N/A                                  |
| Head Function:                   | Not Applicable                                    |
| Handset Function:                | Not Applicable                                    |
| Body Jet Info:                   | Not Applicable                                    |
|                                  |                                                   |
| Pipe Size:<br>Pipe Centres:      | 15 mm (1/2" Bsp)<br>N/A                           |
| Colour/Finish:                   |                                                   |
| Hose Included:                   | Chrome<br>Not Applicable                          |
|                                  | Not Applicable                                    |
| No. of Outlets:                  | 1                                                 |