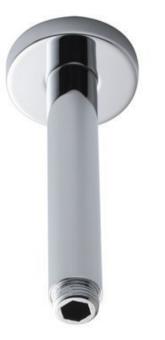

ROXOR

Sales Code: ARM15

**Description:** Round Ceiling Arm 150mm

| Length (mm):                           |                                                                 |
|----------------------------------------|-----------------------------------------------------------------|
| Width (mm):                            | 63                                                              |
| Height (mm):                           | 225                                                             |
| Depth (mm):                            | 63                                                              |
| Nett Weight (kg):                      | 0.43                                                            |
|                                        | 0.45                                                            |
| Packaging Dimensions                   |                                                                 |
| Length (mm):                           | 230                                                             |
| Width (mm):                            | 80                                                              |
| Height (mm):                           |                                                                 |
| Gross Weight (kg):                     | 0.43                                                            |
| Packaging Data                         |                                                                 |
| Box Colour:                            | White Cardboard Box                                             |
| Box Qty:                               | 1                                                               |
| Label Size:                            | 100 x 50                                                        |
| Label Colour:                          | White Label                                                     |
| Label Qty:                             | 2                                                               |
| Outer Box Dimensions (If A             | Applicable)                                                     |
| Length (mm):                           | ** /                                                            |
| Width (mm):                            | 480                                                             |
| Height (mm):                           | 430                                                             |
| Depth (mm):                            | 190                                                             |
| Gross Weight (kg):                     | 9                                                               |
| Barcode:                               | 5055369013289                                                   |
| Product Details                        |                                                                 |
| Country of Origin:                     | China                                                           |
| Fitting Instruction:                   | No                                                              |
| Product Material:                      | Brass                                                           |
| Mount Type:                            | Surface, Ceiling                                                |
| Outlet Elbow Supplied:                 | No                                                              |
| Easy Clean:                            |                                                                 |
| Head Included:                         | Not Applicable No                                               |
| Handset Included:                      |                                                                 |
| Body Jets Included:                    | Not Applicable No                                               |
| No of Body Jets:                       |                                                                 |
| Operating Pressure (bar):              | Not Applicable                                                  |
| Valve/Cartridge Type:                  | Net Applicable                                                  |
| Flow Rates (L/min): 0.1 bar: N/A       | Not Applicable<br>0.5 bar: N/A 1 bar: N/A 2 bar: N/A 3 bar: N/A |
| TMV2 Approved: No                      | Approval No: N/A                                                |
|                                        | Approval No: N/A                                                |
| TMV3 Approved: No<br>WRAS Approved: No |                                                                 |
| Head Function:                         | Approval No: N/A                                                |
| Handset Function:                      | Not Applicable                                                  |
|                                        | Not Applicable                                                  |
| Body Jet Info:                         | Not Applicable                                                  |
| Pipe Size:                             | Not Applicable                                                  |
| Pipe Centres:                          | N/A<br>Chrome                                                   |
| Colour/Finish:                         | Chrome                                                          |
| Hose Included:                         | Not Applicable                                                  |