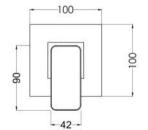

ROXOR

Sales Code: WINST10

-15.2

| Product Dimensions               |                                                   |
|----------------------------------|---------------------------------------------------|
| Length (mm):                     |                                                   |
| Width (mm):                      | 100                                               |
| Height (mm):                     | 100                                               |
| Depth (mm):                      | 135                                               |
| Nett Weight (kg):                | 0.77                                              |
|                                  | 0.11                                              |
| Packaging Dimensions             |                                                   |
| Length (mm):                     | 175                                               |
| Width (mm):                      | 157                                               |
| Height (mm):                     |                                                   |
| Gross Weight (kg):               | 0.77                                              |
| Packaging Data                   |                                                   |
| Box Colour:                      | White Cardboard Box                               |
| Box Qty:                         | 1                                                 |
| Label Size:                      | 100 x 50                                          |
| Label Colour:                    | White Label                                       |
| Label Qty:                       | 1                                                 |
| Outer Box Dimensions (If A       | Applicable)                                       |
| Length (mm):                     |                                                   |
| Width (mm):                      | 330                                               |
| Height (mm):                     | 560                                               |
| Depth (mm):                      | 195                                               |
| Gross Weight (kg):               |                                                   |
| Barcode:                         | 5056211898436                                     |
| Product Details                  |                                                   |
| Country of Origin:               | United Kingdom                                    |
| Fitting Instruction:             | No                                                |
| Product Material:                | Brass                                             |
| Mount Type:                      | Wall, Recessed                                    |
| Outlet Elbow Supplied:           | No                                                |
| Easy Clean:                      | Not Applicable                                    |
| Head Included:                   | No                                                |
| Handset Included:                | No                                                |
| Body Jets Included:              | No                                                |
| No of Body Jets:                 | Not Applicable                                    |
| Operating Pressure (bar):        | 0.2                                               |
| Valve/Cartridge Type:            | 1/4 Turn Ceramic Disc                             |
| Flow Rates (L/min): 0.1 bar: 5.4 | 0.5 bar: 13,4 1 bar: 19,2 2 bar: 27,5 3 bar: 33,3 |
| TMV2 Approved: No                | Approval No: N/A                                  |
| TMV2 Approved: No                | Approval No: N/A                                  |
| WRAS Approved: No                | Approval No: N/A                                  |
| Head Function:                   | Not Applicable                                    |
| Handset Function:                | Not Applicable                                    |
| Body Jet Info:                   | Not Applicable                                    |
|                                  |                                                   |
| Pipe Size:<br>Pipe Centres:      | 15 mm (1/2" Bsp)<br>N/A                           |
| Colour/Finish:                   |                                                   |
| Hose Included:                   | Chrome<br>Not Applicable                          |
|                                  | Not Applicable                                    |
| No. of Outlets:                  | 1                                                 |