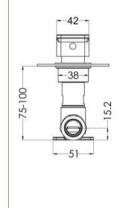

ROXOR

Sales Code: WINST10

-15.2

| Product Dimensions               |                                                   |
|----------------------------------|---------------------------------------------------|
| Length (mm):                     |                                                   |
| Width (mm):                      | 100                                               |
| Height (mm):                     | 100                                               |
| Depth (mm):                      | 135                                               |
| Nett Weight (kg):                | 0.77                                              |
|                                  | 0.11                                              |
| Packaging Dimensions             |                                                   |
| Length (mm):                     | 175                                               |
| Width (mm):                      | 157                                               |
| Height (mm):                     |                                                   |
| Gross Weight (kg):               | 0.77                                              |
| Packaging Data                   |                                                   |
| Box Colour:                      | White Cardboard Box                               |
| Box Qty:                         | 1                                                 |
| Label Size:                      | 100 x 50                                          |
| Label Colour:                    | White Label                                       |
| Label Qty:                       | 1                                                 |
| Outer Box Dimensions (If A       | Applicable)                                       |
| Length (mm):                     |                                                   |
| Width (mm):                      | 330                                               |
| Height (mm):                     | 560                                               |
| Depth (mm):                      | 195                                               |
| Gross Weight (kg):               |                                                   |
| Barcode:                         | 5056211898436                                     |
| Product Details                  |                                                   |
| Country of Origin:               | United Kingdom                                    |
| Fitting Instruction:             | No                                                |
| Product Material:                | Brass                                             |
| Mount Type:                      | Wall, Recessed                                    |
| Outlet Elbow Supplied:           | No                                                |
| Easy Clean:                      | Not Applicable                                    |
| Head Included:                   | No                                                |
| Handset Included:                | No                                                |
| Body Jets Included:              | No                                                |
| No of Body Jets:                 | Not Applicable                                    |
| Operating Pressure (bar):        | 0.2                                               |
| Valve/Cartridge Type:            | 1/4 Turn Ceramic Disc                             |
| Flow Rates (L/min): 0.1 bar: 5.4 | 0.5 bar: 13,4 1 bar: 19,2 2 bar: 27,5 3 bar: 33,3 |
| TMV2 Approved: No                | Approval No: N/A                                  |
| TMV2 Approved: No                | Approval No: N/A                                  |
| WRAS Approved: No                | Approval No: N/A                                  |
| Head Function:                   | Not Applicable                                    |
| Handset Function:                | Not Applicable                                    |
| Body Jet Info:                   | Not Applicable                                    |
|                                  |                                                   |
| Pipe Size:<br>Pipe Centres:      | 15 mm (1/2" Bsp)<br>N/A                           |
| Colour/Finish:                   |                                                   |
| Hose Included:                   | Chrome<br>Not Applicable                          |
|                                  | Not Applicable                                    |
| No. of Outlets:                  | 1                                                 |