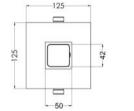

ROXOR

Sales Code: WINST10

-15.2

| Product Dimensions               |                                                   |
|----------------------------------|---------------------------------------------------|
| Length (mm):                     |                                                   |
| Width (mm):                      | 100                                               |
| Height (mm):                     | 100                                               |
| Depth (mm):                      | 135                                               |
| Nett Weight (kg):                | 0.77                                              |
|                                  | 0.11                                              |
| Packaging Dimensions             |                                                   |
| Length (mm):                     | 175                                               |
| Width (mm):                      | 157                                               |
| Height (mm):                     |                                                   |
| Gross Weight (kg):               | 0.77                                              |
| Packaging Data                   |                                                   |
| Box Colour:                      | White Cardboard Box                               |
| Box Qty:                         | 1                                                 |
| Label Size:                      | 100 x 50                                          |
| Label Colour:                    | White Label                                       |
| Label Qty:                       | 1                                                 |
| Outer Box Dimensions (If A       | Applicable)                                       |
| Length (mm):                     |                                                   |
| Width (mm):                      | 330                                               |
| Height (mm):                     | 560                                               |
| Depth (mm):                      | 195                                               |
| Gross Weight (kg):               |                                                   |
| Barcode:                         | 5056211898436                                     |
| Product Details                  |                                                   |
| Country of Origin:               | United Kingdom                                    |
| Fitting Instruction:             | No                                                |
| Product Material:                | Brass                                             |
| Mount Type:                      | Wall, Recessed                                    |
| Outlet Elbow Supplied:           | No                                                |
| Easy Clean:                      | Not Applicable                                    |
| Head Included:                   | No                                                |
| Handset Included:                | No                                                |
| Body Jets Included:              | No                                                |
| No of Body Jets:                 | Not Applicable                                    |
| Operating Pressure (bar):        | 0.2                                               |
| Valve/Cartridge Type:            | 1/4 Turn Ceramic Disc                             |
| Flow Rates (L/min): 0.1 bar: 5.4 | 0.5 bar: 13,4 1 bar: 19,2 2 bar: 27,5 3 bar: 33,3 |
| TMV2 Approved: No                | Approval No: N/A                                  |
| TMV2 Approved: No                | Approval No: N/A                                  |
| WRAS Approved: No                | Approval No: N/A                                  |
| Head Function:                   | Not Applicable                                    |
| Handset Function:                | Not Applicable                                    |
| Body Jet Info:                   | Not Applicable                                    |
|                                  |                                                   |
| Pipe Size:<br>Pipe Centres:      | 15 mm (1/2" Bsp)<br>N/A                           |
| Colour/Finish:                   |                                                   |
| Hose Included:                   | Chrome<br>Not Applicable                          |
|                                  | Not Applicable                                    |
| No. of Outlets:                  | 1                                                 |