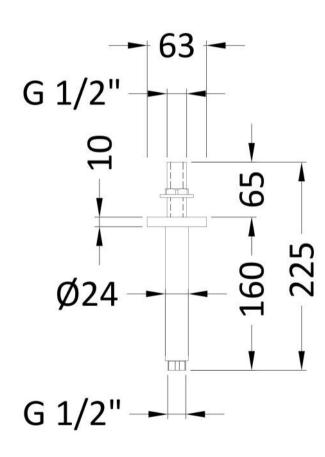

ROXOR

Sales Code: WINST10

-15.2

| Product Dimensions               |                                                   |
|----------------------------------|---------------------------------------------------|
| Length (mm):                     |                                                   |
| Width (mm):                      | 100                                               |
| Height (mm):                     | 100                                               |
| Depth (mm):                      | 135                                               |
| Nett Weight (kg):                | 0.77                                              |
|                                  | 0.11                                              |
| Packaging Dimensions             |                                                   |
| Length (mm):                     | 175                                               |
| Width (mm):                      | 157                                               |
| Height (mm):                     |                                                   |
| Gross Weight (kg):               | 0.77                                              |
| Packaging Data                   |                                                   |
| Box Colour:                      | White Cardboard Box                               |
| Box Qty:                         | 1                                                 |
| Label Size:                      | 100 x 50                                          |
| Label Colour:                    | White Label                                       |
| Label Qty:                       | 1                                                 |
| Outer Box Dimensions (If A       | Applicable)                                       |
| Length (mm):                     |                                                   |
| Width (mm):                      | 330                                               |
| Height (mm):                     | 560                                               |
| Depth (mm):                      | 195                                               |
| Gross Weight (kg):               |                                                   |
| Barcode:                         | 5056211898436                                     |
| Product Details                  |                                                   |
| Country of Origin:               | United Kingdom                                    |
| Fitting Instruction:             | No                                                |
| Product Material:                | Brass                                             |
| Mount Type:                      | Wall, Recessed                                    |
| Outlet Elbow Supplied:           | No                                                |
| Easy Clean:                      | Not Applicable                                    |
| Head Included:                   | No                                                |
| Handset Included:                | No                                                |
| Body Jets Included:              | No                                                |
| No of Body Jets:                 | Not Applicable                                    |
| Operating Pressure (bar):        | 0.2                                               |
| Valve/Cartridge Type:            | 1/4 Turn Ceramic Disc                             |
| Flow Rates (L/min): 0.1 bar: 5.4 | 0.5 bar: 13,4 1 bar: 19,2 2 bar: 27,5 3 bar: 33,3 |
| TMV2 Approved: No                | Approval No: N/A                                  |
| TMV2 Approved: No                | Approval No: N/A                                  |
| WRAS Approved: No                | Approval No: N/A                                  |
| Head Function:                   | Not Applicable                                    |
| Handset Function:                | Not Applicable                                    |
| Body Jet Info:                   | Not Applicable                                    |
|                                  |                                                   |
| Pipe Size:<br>Pipe Centres:      | 15 mm (1/2" Bsp)<br>N/A                           |
| Colour/Finish:                   |                                                   |
| Hose Included:                   | Chrome<br>Not Applicable                          |
|                                  | Not Applicable                                    |
| No. of Outlets:                  | 1                                                 |