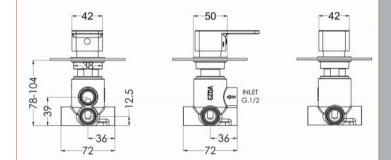

ROXOR

Sales Code: WINST10

-15.2

| Product Dimensions               |                                                   |
|----------------------------------|---------------------------------------------------|
| Length (mm):                     |                                                   |
| Width (mm):                      | 100                                               |
| Height (mm):                     | 100                                               |
| Depth (mm):                      | 135                                               |
| Nett Weight (kg):                | 0.77                                              |
|                                  | 0.11                                              |
| Packaging Dimensions             |                                                   |
| Length (mm):                     | 175                                               |
| Width (mm):                      | 157                                               |
| Height (mm):                     |                                                   |
| Gross Weight (kg):               | 0.77                                              |
| Packaging Data                   |                                                   |
| Box Colour:                      | White Cardboard Box                               |
| Box Qty:                         | 1                                                 |
| Label Size:                      | 100 x 50                                          |
| Label Colour:                    | White Label                                       |
| Label Qty:                       | 1                                                 |
| Outer Box Dimensions (If A       | Applicable)                                       |
| Length (mm):                     |                                                   |
| Width (mm):                      | 330                                               |
| Height (mm):                     | 560                                               |
| Depth (mm):                      | 195                                               |
| Gross Weight (kg):               |                                                   |
| Barcode:                         | 5056211898436                                     |
| Product Details                  |                                                   |
| Country of Origin:               | United Kingdom                                    |
| Fitting Instruction:             | No                                                |
| Product Material:                | Brass                                             |
| Mount Type:                      | Wall, Recessed                                    |
| Outlet Elbow Supplied:           | No                                                |
| Easy Clean:                      | Not Applicable                                    |
| Head Included:                   | No                                                |
| Handset Included:                | No                                                |
| Body Jets Included:              | No                                                |
| No of Body Jets:                 | Not Applicable                                    |
| Operating Pressure (bar):        | 0.2                                               |
| Valve/Cartridge Type:            | 1/4 Turn Ceramic Disc                             |
| Flow Rates (L/min): 0.1 bar: 5.4 | 0.5 bar: 13,4 1 bar: 19,2 2 bar: 27,5 3 bar: 33,3 |
| TMV2 Approved: No                | Approval No: N/A                                  |
| TMV2 Approved: No                | Approval No: N/A                                  |
| WRAS Approved: No                | Approval No: N/A                                  |
| Head Function:                   | Not Applicable                                    |
| Handset Function:                | Not Applicable                                    |
| Body Jet Info:                   | Not Applicable                                    |
|                                  |                                                   |
| Pipe Size:<br>Pipe Centres:      | 15 mm (1/2" Bsp)<br>N/A                           |
| Colour/Finish:                   |                                                   |
| Hose Included:                   | Chrome<br>Not Applicable                          |
|                                  | Not Applicable                                    |
| No. of Outlets:                  | 1                                                 |