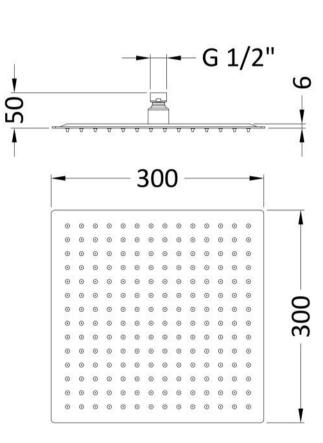

ROXOR

Sales Code: HEAD58

**Description:** Square Thin Fixed Shower Head 300X300mm

| Length (mm):                     |                     |
|----------------------------------|---------------------|
| Width (mm):                      | 300                 |
| Height (mm):                     | 50                  |
| Depth (mm):                      | 300                 |
| Nett Weight (kg):                | 1.74                |
| Packaging Dimensions             |                     |
| Length (mm):                     | 330                 |
| Width (mm):                      | 310                 |
| Height (mm):                     | 510                 |
| Gross Weight (kg):               | 1.74                |
| Packaging Data                   | 2.7.1               |
| 0                                | White Cardboard Box |
| Box Colour:<br>Box Oty:          |                     |
| Label Size:                      | 1<br>100 x 50       |
| Label Size:                      |                     |
| Label Qty:                       | White Label         |
|                                  |                     |
| Outer Box Dimensions (If         | Аррисавіе)          |
| Length (mm):                     | 225                 |
| Width (mm):                      | 335                 |
| Height (mm):                     | <u>320</u><br>650   |
| Depth (mm):                      | 9                   |
| Gross Weight (kg):               |                     |
| Barcode:                         | 5055369018727       |
| Product Details                  |                     |
| Country of Origin:               | China               |
| Fitting Instruction:             | No                  |
| Product Material:                | St-Steel            |
| Mount Type:                      | Wall, Surface       |
| Outlet Elbow Supplied:           | No                  |
| Easy Clean:                      | Yes                 |
| Head Included:                   | Yes                 |
| Handset Included:                | No                  |
| Body Jets Included:              | Not Applicable      |
| No of Body Jets:                 | Not Applicable      |
| Operating Pressure (bar):        | 0.5                 |
| Valve/Cartridge Type:            | Not Applicable      |
| Flow Rates (L/min): 0.1 bar: N/A | 1 1 1 1             |
| TMV2 Approved: No                | Approval No: N/A    |
| TMV3 Approved: No                | Approval No: N/A    |
| WRAS Approved: No                | Approval No: N/A    |
| Head Function:                   | Single              |
| Handset Function:                | Not Applicable      |
| Body Jet Info:                   | Not Applicable      |
| Pipe Size:                       | Not Applicable      |
| Pipe Centres:                    | N/A                 |
| Colour/Finish:                   | Chrome              |
| Hose Included:                   | Not Applicable      |
| No. of Outlets:                  | N/A                 |