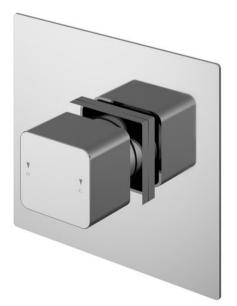

ROXOR

**Description:** Sq Outlet Elbow C/W Parking Bkt & Kit

Sales Code: A3264

ROXOR

Sales Code: WINWD14

**Description:** Windon Concealed Div 2/3/4 Way

| Product Dimensions               |                       |
|----------------------------------|-----------------------|
| Length (mm):                     |                       |
| Width (mm):                      | 100                   |
| Height (mm):                     | 100                   |
| Depth (mm):                      | 135                   |
| Nett Weight (kg):                | 1.05                  |
| Packaging Dimensions             |                       |
| Length (mm):                     | 189                   |
| Width (mm):                      | 175                   |
| Height (mm):                     |                       |
| Gross Weight (kg):               | 1.05                  |
| Packaging Data                   |                       |
| Box Colour:                      | White Cardboard Box   |
| Box Qty:                         | 1                     |
| Label Size:                      | 100 x 50              |
| Label Colour:                    | White Label           |
|                                  | 1                     |
| Label Qty:                       |                       |
| Outer Box Dimensions (If         | Applicable)           |
| Length (mm):                     |                       |
| Width (mm):                      | 370                   |
| Height (mm):                     | 720                   |
| Depth (mm):                      | 220                   |
| Gross Weight (kg):               |                       |
| Barcode:                         | 5056211898443         |
| Product Details                  |                       |
| Country of Origin:               | United Kingdom        |
| Fitting Instruction:             | No                    |
| Product Material:                | Brass                 |
| Mount Type:                      | Wall, Recessed        |
| Outlet Elbow Supplied:           | No                    |
| Easy Clean:                      | Not Applicable        |
| Head Included:                   | No                    |
| Handset Included:                | No                    |
| Body Jets Included:              | No                    |
| No of Body Jets:                 | Not Applicable        |
| Operating Pressure (bar):        | 0.2                   |
| Valve/Cartridge Type:            | 1/4 Turn Ceramic Disc |
| Flow Rates (L/min): 0.1 bar: 5.2 |                       |
| TMV2 Approved: No                | Approval No: N/A      |
| TMV2 Approved: No                | Approval No: N/A      |
| WRAS Approved: No                | Approval No: N/A      |
| Head Function:                   | Not Applicable        |
| Handset Function:                | Not Applicable        |
| Body Jet Info:                   | Not Applicable        |
| Pipe Size:                       | 15 mm (1/2" Bsp)      |
| Pipe Centres:                    | N/A                   |
| Colour/Finish:                   | Chrome                |
| Hose Included:                   |                       |
|                                  | Not Applicable 4      |
| No. of Outlets:                  | 4                     |