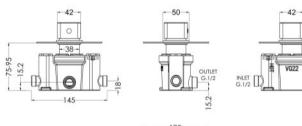

ROXOR

Sales Code: WINTC11

**Description:** Windon Thermostatic Temp Control Valve

8

G.1/2

| Product Dimensions               |                     |
|----------------------------------|---------------------|
| Length (mm):                     |                     |
| Width (mm):                      | 125                 |
| Height (mm):                     | 125                 |
| Depth (mm):                      | 135                 |
| Nett Weight (kg):                | 1                   |
| Packaging Dimensions             |                     |
| Length (mm):                     | 246                 |
| Width (mm):                      | 181                 |
| Height (mm):                     |                     |
| Gross Weight (kg):               | 1                   |
| Packaging Data                   |                     |
| Box Colour:                      | White Cardboard Box |
|                                  |                     |
| Box Qty:                         | 1<br>100 × 50       |
| Label Size:<br>Label Colour:     | 100 x 50            |
|                                  | White Label         |
| Label Qty:                       | 1                   |
| Outer Box Dimensions (If         | Applicable)         |
| Length (mm):                     |                     |
| Width (mm):                      | 380                 |
| Height (mm):                     | 750                 |
| Depth (mm):                      | 260                 |
| Gross Weight (kg):               |                     |
| Barcode:                         | 5056211898429       |
| Product Details                  |                     |
| Country of Origin:               | China               |
| Fitting Instruction:             | No                  |
| Product Material:                | Brass/ABS           |
| Mount Type:                      | Recessed, Wall      |
| Outlet Elbow Supplied:           | No                  |
| Easy Clean:                      | Not Applicable      |
| Head Included:                   | No                  |
| Handset Included:                | No                  |
| Body Jets Included:              | No                  |
| No of Body Jets:                 | Not Applicable      |
| Operating Pressure (bar):        | 0.1                 |
| Valve/Cartridge Type:            | Not Applicable      |
| Flow Rates (L/min): 0.1 bar: 5.8 |                     |
| TMV2 Approved: No                | Approval No: N/A    |
| TMV3 Approved: No                | Approval No: N/A    |
| WRAS Approved: No                | Approval No: N/A    |
| Head Function:                   | Not Applicable      |
| Handset Function:                | Not Applicable      |
| Body Jet Info:                   | Not Applicable      |
| Pipe Size:                       | 15 mm (1/2" Bsp)    |
| Pipe Centres:                    | N/A                 |
| Colour/Finish:                   | Chrome              |
| Hose Included:                   | Not Applicable      |
| noov moradou.                    |                     |