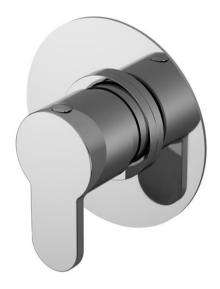

Sales Code: ARVST10 Description: Arvan Concealed Stop Tap

| Product Dimensions                      |                                            |
|-----------------------------------------|--------------------------------------------|
|                                         |                                            |
| Length (mm):                            | 100                                        |
| Width (mm):                             | 100                                        |
| Height (mm):                            | 100                                        |
| Depth (mm):                             | 135                                        |
| Nett Weight (kg):                       | 0.77                                       |
| Packaging Dimensions                    |                                            |
| Length (mm):                            | 175                                        |
| Width (mm):                             | 157                                        |
| Height (mm):                            |                                            |
| Gross Weight (kg):                      | 0.77                                       |
| Packaging Data                          |                                            |
| Box Colour:                             | White Cardboard Box                        |
| Box Qty:                                | 1                                          |
| Label Size:                             | 100 x 50                                   |
| Label Colour:                           | White Label                                |
| Label Qty:                              | 1                                          |
| <b>Outer Box Dimensions (If Applica</b> | able)                                      |
| Length (mm):                            |                                            |
| Width (mm):                             | 330                                        |
| Height (mm):                            | 560                                        |
| Depth (mm):                             | 195                                        |
| Gross Weight (kg):                      |                                            |
| Barcode:                                | 5056211898726                              |
| Product Details                         |                                            |
| Country of Origin:                      | United Kingdom                             |
| Fitting Instruction:                    | No                                         |
| Product Material:                       | Brass                                      |
| Mount Type:                             | Wall, Recessed                             |
| Outlet Elbow Supplied:                  | No                                         |
| Easy Clean:                             | Not Applicable                             |
| Head Included:                          | No                                         |
| Handset Included:                       | No                                         |
| Body Jets Included:                     | No                                         |
| No of Body Jets:                        | Not Applicable                             |
| Operating Pressure (bar):               | 0.2                                        |
| Valve/Cartridge Type:                   | 1/4 Turn Ceramic Disc                      |
|                                         | : 13.4 1 bar: 19.2 2 bar: 27.5 3 bar: 33.3 |
|                                         | Approval No: N/A                           |
| **                                      | Approval No: N/A                           |
|                                         | Approval No: N/A                           |
| Head Function:                          | Not Applicable                             |
| Handset Function:                       | Not Applicable                             |
| Body Jet Info:                          | Not Applicable                             |
| Pipe Size:                              | 15 mm (1/2" Bsp)                           |
| Pipe Centres:                           | N/A                                        |
| Colour/Finish:                          | Chrome                                     |
| Hose Included:                          | Not Applicable                             |
| No. of Outlets:                         | 1                                          |