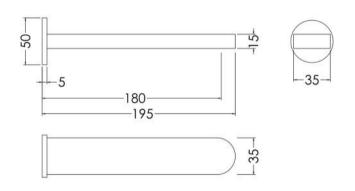

Sales Code: ARM03 Description: Contemporary W/H Shower Arm

| <b>Product Dimensions</b>       |                     |
|---------------------------------|---------------------|
| Length (mm):                    |                     |
| Width (mm):                     | 55                  |
| Height (mm):                    | 55                  |
| Depth (mm):                     | 328                 |
| Nett Weight (kg):               | 0.79                |
| <b>Packaging Dimensions</b>     |                     |
| Length (mm):                    | 410                 |
| Width (mm):                     | 120                 |
| Height (mm):                    |                     |
| Gross Weight (kg):              | 0.79                |
| Packaging Data                  |                     |
| Box Colour:                     | White Cardboard Box |
| Box Oty:                        | 1                   |
| Label Size:                     | 100 x 50            |
| Label Colour:                   | White Label         |
| Label Qty:                      | 2                   |
| Outer Box Dimensions (If        | Applicable)         |
| Length (mm):                    |                     |
| Width (mm):                     | 490                 |
| Height (mm):                    | 430                 |
| Depth (mm):                     | 380                 |
| Gross Weight (kg):              | 16                  |
| Barcode:                        | 5055146185659       |
| Product Details                 |                     |
| Country of Origin:              | China               |
| Fitting Instruction:            | No                  |
| Product Material:               | Brass               |
| Mount Type:                     | Surface, Wall       |
| Outlet Elbow Supplied:          | No                  |
| Easy Clean:                     | Not Applicable      |
| Head Included:                  | No                  |
| Handset Included:               | Not Applicable      |
| Body Jets Included:             | No                  |
| No of Body Jets:                | Not Applicable      |
| Operating Pressure (bar):       | ποτηριιασία         |
| Valve/Cartridge Type:           | Not Applicable      |
| Flow Rates (L/min): 0.1 bar: N/ |                     |
| TMV2 Approved: No               | Approval No: N/A    |
| TMV3 Approved: No               | Approval No: N/A    |
| WRAS Approved: No               | Approval No: N/A    |
| Head Function:                  | Not Applicable      |
| Handset Function:               | Not Applicable      |
| Body Jet Info:                  | Not Applicable      |
| Pipe Size:                      | Not Applicable      |
| Pipe Centres:                   | N/A                 |
| Colour/Finish:                  | Chrome              |
| Hose Included:                  | Not Applicable      |
| No. of Outlets:                 | 1                   |
| 110. of Outlets.                | <u> </u>            |