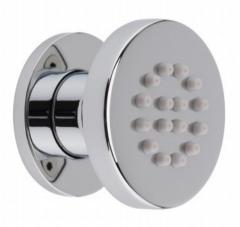

Sales Code: A355 Description: Round Sheer Body Jet

| <b>Product Dimensions</b>       |                                   |
|---------------------------------|-----------------------------------|
| Length (mm):                    |                                   |
| Width (mm):                     | 50                                |
| Height (mm):                    | 55                                |
| Depth (mm):                     | 50                                |
| Nett Weight (kg):               | 0.42                              |
| Packaging Dimensions            | VI 12                             |
| Length (mm):                    | 80                                |
| Width (mm):                     | 70                                |
|                                 | 10                                |
| Height (mm):                    | 0.42                              |
| Gross Weight (kg):              | 0.42                              |
| Packaging Data                  |                                   |
| Box Colour:                     | White Cardboard Box               |
| Box Qty:                        | 1                                 |
| Label Size:                     | 100 x 50                          |
| Label Colour:                   | White Label                       |
| Label Qty:                      | 2                                 |
| <b>Outer Box Dimensions (If</b> | Applicable)                       |
| Length (mm):                    |                                   |
| Width (mm):                     | 440                               |
| Height (mm):                    | 390                               |
| Depth (mm):                     | 250                               |
| Gross Weight (kg):              | 21                                |
| Barcode:                        | 5055146167662                     |
| Product Details                 |                                   |
| Country of Origin:              | China                             |
| Fitting Instruction:            | No                                |
| Product Material:               | Brass                             |
| Mount Type:                     | Surface, Wall                     |
| Outlet Elbow Supplied:          | No No                             |
| Easy Clean:                     | No                                |
| Head Included:                  | No                                |
| Handset Included:               | Not Applicable                    |
| Body Jets Included:             | Yes                               |
| No of Body Jets:                | 1                                 |
| Operating Pressure (bar):       | 1                                 |
| Valve/Cartridge Type:           | Not Applicable                    |
| Flow Rates (L/min): 0.1 bar: N/ |                                   |
| TMV2 Approved: No               | Approval No: N/A                  |
| TMV3 Approved: No               | Approval No: N/A Approval No: N/A |
| WRAS Approved: No               | Approval No: N/A Approval No: N/A |
| Head Function:                  |                                   |
| Handset Function:               | Not Applicable                    |
|                                 | Not Applicable                    |
| Body Jet Info:                  | Directional                       |
| Pipe Size:                      | Not Applicable                    |
| Pipe Centres:                   | N/A                               |
| Colour/Finish:                  | Chrome                            |
| Hose Included:                  | Not Applicable                    |
| No. of Outlets:                 | N/A                               |