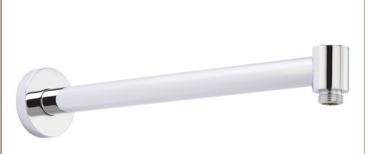

Sales Code: ARM03 Description: Contemporary W/H Shower Arm

| <b>Product Dimensions</b>       |                     |
|---------------------------------|---------------------|
| Length (mm):                    |                     |
| Width (mm):                     | 55                  |
| Height (mm):                    | 55                  |
| Depth (mm):                     | 328                 |
| Nett Weight (kg):               | 0.79                |
| <b>Packaging Dimensions</b>     |                     |
| Length (mm):                    | 410                 |
| Width (mm):                     | 120                 |
| Height (mm):                    |                     |
| Gross Weight (kg):              | 0.79                |
| Packaging Data                  |                     |
| Box Colour:                     | White Cardboard Box |
| Box Oty:                        | 1                   |
| Label Size:                     | 100 x 50            |
| Label Colour:                   | White Label         |
| Label Qty:                      | 2                   |
| Outer Box Dimensions (If        | Applicable)         |
| Length (mm):                    |                     |
| Width (mm):                     | 490                 |
| Height (mm):                    | 430                 |
| Depth (mm):                     | 380                 |
| Gross Weight (kg):              | 16                  |
| Barcode:                        | 5055146185659       |
| Product Details                 |                     |
| Country of Origin:              | China               |
| Fitting Instruction:            | No                  |
| Product Material:               | Brass               |
| Mount Type:                     | Surface, Wall       |
| Outlet Elbow Supplied:          | No                  |
| Easy Clean:                     | Not Applicable      |
| Head Included:                  | No                  |
| Handset Included:               | Not Applicable      |
| Body Jets Included:             | No                  |
| No of Body Jets:                | Not Applicable      |
| Operating Pressure (bar):       | ποτηριιασία         |
| Valve/Cartridge Type:           | Not Applicable      |
| Flow Rates (L/min): 0.1 bar: N/ |                     |
| TMV2 Approved: No               | Approval No: N/A    |
| TMV3 Approved: No               | Approval No: N/A    |
| WRAS Approved: No               | Approval No: N/A    |
| Head Function:                  | Not Applicable      |
| Handset Function:               | Not Applicable      |
| Body Jet Info:                  | Not Applicable      |
| Pipe Size:                      | Not Applicable      |
| Pipe Centres:                   | N/A                 |
| Colour/Finish:                  | Chrome              |
| Hose Included:                  | Not Applicable      |
| No. of Outlets:                 | 1                   |
| 110. of Outlets.                | <u> </u>            |