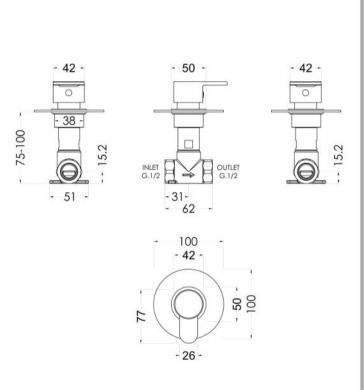

Sales Code: ARVST10 Description: Arvan Concealed Stop Tap

| Product Dimensions                      |                                            |
|-----------------------------------------|--------------------------------------------|
|                                         |                                            |
| Length (mm):                            | 100                                        |
| Width (mm):                             | 100                                        |
| Height (mm):                            | 100                                        |
| Depth (mm):                             | 135                                        |
| Nett Weight (kg):                       | 0.77                                       |
| Packaging Dimensions                    |                                            |
| Length (mm):                            | 175                                        |
| Width (mm):                             | 157                                        |
| Height (mm):                            |                                            |
| Gross Weight (kg):                      | 0.77                                       |
| Packaging Data                          |                                            |
| Box Colour:                             | White Cardboard Box                        |
| Box Qty:                                | 1                                          |
| Label Size:                             | 100 x 50                                   |
| Label Colour:                           | White Label                                |
| Label Qty:                              | 1                                          |
| <b>Outer Box Dimensions (If Applica</b> | able)                                      |
| Length (mm):                            |                                            |
| Width (mm):                             | 330                                        |
| Height (mm):                            | 560                                        |
| Depth (mm):                             | 195                                        |
| Gross Weight (kg):                      |                                            |
| Barcode:                                | 5056211898726                              |
| Product Details                         |                                            |
| Country of Origin:                      | United Kingdom                             |
| Fitting Instruction:                    | No                                         |
| Product Material:                       | Brass                                      |
| Mount Type:                             | Wall, Recessed                             |
| Outlet Elbow Supplied:                  | No                                         |
| Easy Clean:                             | Not Applicable                             |
| Head Included:                          | No                                         |
| Handset Included:                       | No                                         |
| Body Jets Included:                     | No                                         |
| No of Body Jets:                        | Not Applicable                             |
| Operating Pressure (bar):               | 0.2                                        |
| Valve/Cartridge Type:                   | 1/4 Turn Ceramic Disc                      |
|                                         | : 13.4 1 bar: 19.2 2 bar: 27.5 3 bar: 33.3 |
|                                         | Approval No: N/A                           |
| **                                      | Approval No: N/A                           |
|                                         | Approval No: N/A                           |
| Head Function:                          | Not Applicable                             |
| Handset Function:                       | Not Applicable                             |
| Body Jet Info:                          | Not Applicable                             |
| Pipe Size:                              | 15 mm (1/2" Bsp)                           |
| Pipe Centres:                           | N/A                                        |
| Colour/Finish:                          | Chrome                                     |
| Hose Included:                          | Not Applicable                             |
| No. of Outlets:                         | 1                                          |