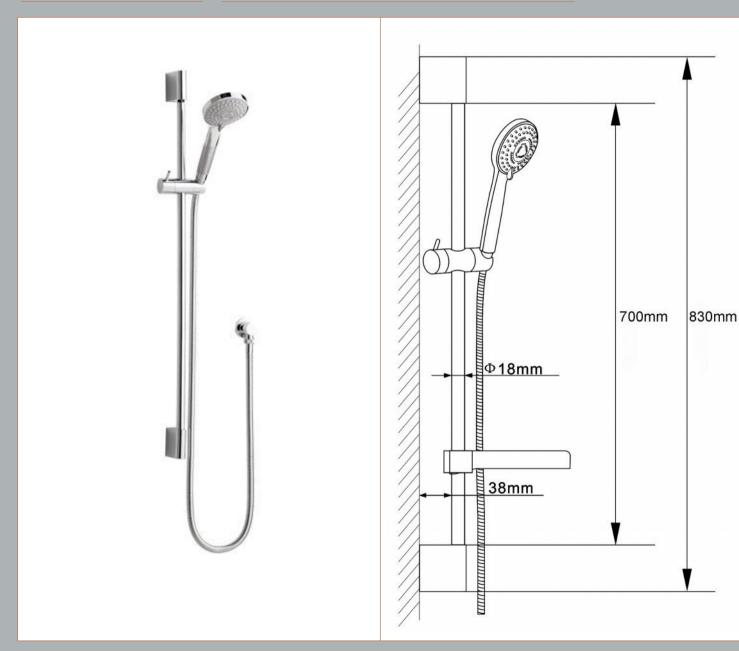

Sales Code: A3041 Description: Slimline Slider Rail Kit

| Length (mm):                     |                      |
|----------------------------------|----------------------|
| Width (mm):                      | 10                   |
| Height (mm):                     | 830                  |
| Depth (mm):                      | 70                   |
| Nett Weight (kg):                | 1.38                 |
| Packaging Dimensions             |                      |
| Length (mm):                     | 725                  |
| Width (mm):                      | 154                  |
| Height (mm):                     |                      |
| Gross Weight (kg):               | 1.44                 |
| Packaging Data                   |                      |
| Box Colour:                      | White Cardboard Box  |
| Box Oty:                         | 1                    |
| Label Size:                      | 100 x 50             |
| Label Colour:                    | White Label          |
| Label Qty:                       | 2                    |
| Outer Box Dimensions (If A       |                      |
| Length (mm):                     | -F.F                 |
| Width (mm):                      | 330                  |
| Height (mm):                     | 500                  |
| Depth (mm):                      | 750                  |
| Gross Weight (kg):               | 22                   |
| Barcode:                         | 5055146181132        |
| Product Details                  |                      |
| Country of Origin:               | China                |
| Fitting Instruction:             | No                   |
| Product Material:                | Brass/ABS            |
| Mount Type:                      | Wall, Surface        |
| Outlet Elbow Supplied:           | Yes                  |
| Easy Clean:                      | Yes                  |
| Head Included:                   | No No                |
| Handset Included:                | Yes                  |
| Body Jets Included:              | No                   |
| No of Body Jets:                 | Not Applicable       |
| Operating Pressure (bar):        | 0.5                  |
| Valve/Cartridge Type:            | Not Applicable       |
| Flow Rates (L/min): 0.1 bar: N/A |                      |
| TMV2 Approved: No                | Approval No: N/A     |
| ΓMV3 Approved: No                | Approval No: N/A     |
| WRAS Approved: No                | Approval No: N/A     |
| Head Function:                   | Not Applicable       |
| Handset Function:                | Multiple Settings    |
| Body Jet Info:                   | Not Applicable       |
|                                  | 15 mm (1/2" Bsp)     |
|                                  |                      |
| Pipe Size:                       | N/A                  |
| Pipe Centres:                    | N/A<br>Chrome        |
| *                                | N/A<br>Chrome<br>Yes |