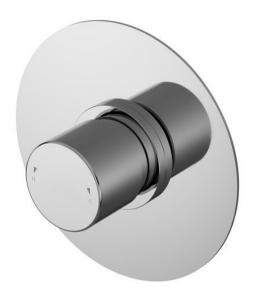

Sales Code: ARVTC11 Description: Arvan Thermostatic Temp Control Valve

| Product Dimensions                 |                                                   |
|------------------------------------|---------------------------------------------------|
|                                    |                                                   |
| Length (mm):                       | 125                                               |
| Width (mm):                        | 125                                               |
| Height (mm):                       | 125                                               |
| Depth (mm):                        | 135                                               |
| Nett Weight (kg):                  | 1                                                 |
| Packaging Dimensions               |                                                   |
| Length (mm):                       | 246                                               |
| Width (mm):                        | 181                                               |
| Height (mm):                       |                                                   |
| Gross Weight (kg):                 | 1                                                 |
| Packaging Data                     |                                                   |
| Box Colour:                        | White Cardboard Box                               |
| Box Qty:                           | 1                                                 |
| Label Size:                        | 100 x 50                                          |
| Label Colour:                      | White Label                                       |
| Label Qty:                         | 1                                                 |
| <b>Outer Box Dimensions (If Ap</b> | oplicable)                                        |
| Length (mm):                       |                                                   |
| Width (mm):                        | 380                                               |
| Height (mm):                       | 750                                               |
| Depth (mm):                        | 260                                               |
| Gross Weight (kg):                 |                                                   |
| Barcode:                           | 5056211898719                                     |
| Product Details                    |                                                   |
| Country of Origin:                 | United Kingdom                                    |
| Fitting Instruction:               | No                                                |
| Product Material:                  | Brass/ABS                                         |
| Mount Type:                        | Recessed, Wall                                    |
| Outlet Elbow Supplied:             | No No                                             |
| Easy Clean:                        | Not Applicable                                    |
| Head Included:                     | No                                                |
| Handset Included:                  | No                                                |
| Body Jets Included:                | No                                                |
| No of Body Jets:                   | Not Applicable                                    |
| Operating Pressure (bar):          | 0.1                                               |
| Valve/Cartridge Type:              | Not Applicable                                    |
|                                    | 0.5 bar: 15.1 1 bar: 21.6 2 bar: 30.7 3 bar: 37.6 |
| TMV2 Approved: No                  | Approval No: N/A                                  |
| TMV3 Approved: No                  | Approval No: N/A                                  |
| WRAS Approved: No                  | Approval No: N/A                                  |
| Head Function:                     | Not Applicable                                    |
| Handset Function:                  | Not Applicable                                    |
| Body Jet Info:                     | Not Applicable                                    |
| Pipe Size:                         | 15 mm (1/2" Bsp)                                  |
| Pipe Centres:                      | N/A                                               |
| Colour/Finish:                     | Chrome                                            |
| Hose Included:                     | Not Applicable                                    |
| No of Outlets:                     | 1                                                 |