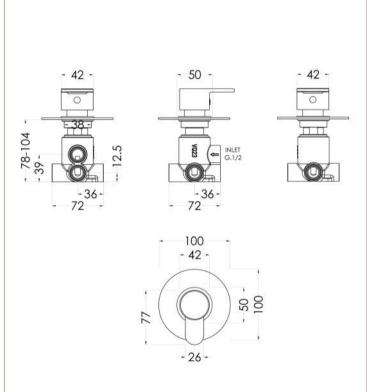

Sales Code: ARVTC11 Description: Arvan Thermostatic Temp Control Valve

| Product Dimensions                 |                                                   |
|------------------------------------|---------------------------------------------------|
|                                    |                                                   |
| Length (mm):                       | 125                                               |
| Width (mm):                        | 125                                               |
| Height (mm):                       | 125                                               |
| Depth (mm):                        | 135                                               |
| Nett Weight (kg):                  | 1                                                 |
| Packaging Dimensions               |                                                   |
| Length (mm):                       | 246                                               |
| Width (mm):                        | 181                                               |
| Height (mm):                       |                                                   |
| Gross Weight (kg):                 | 1                                                 |
| Packaging Data                     |                                                   |
| Box Colour:                        | White Cardboard Box                               |
| Box Qty:                           | 1                                                 |
| Label Size:                        | 100 x 50                                          |
| Label Colour:                      | White Label                                       |
| Label Qty:                         | 1                                                 |
| <b>Outer Box Dimensions (If Ap</b> | oplicable)                                        |
| Length (mm):                       |                                                   |
| Width (mm):                        | 380                                               |
| Height (mm):                       | 750                                               |
| Depth (mm):                        | 260                                               |
| Gross Weight (kg):                 |                                                   |
| Barcode:                           | 5056211898719                                     |
| Product Details                    |                                                   |
| Country of Origin:                 | United Kingdom                                    |
| Fitting Instruction:               | No                                                |
| Product Material:                  | Brass/ABS                                         |
| Mount Type:                        | Recessed, Wall                                    |
| Outlet Elbow Supplied:             | No No                                             |
| Easy Clean:                        | Not Applicable                                    |
| Head Included:                     | No                                                |
| Handset Included:                  | No                                                |
| Body Jets Included:                | No                                                |
| No of Body Jets:                   | Not Applicable                                    |
| Operating Pressure (bar):          | 0.1                                               |
| Valve/Cartridge Type:              | Not Applicable                                    |
|                                    | 0.5 bar: 15.1 1 bar: 21.6 2 bar: 30.7 3 bar: 37.6 |
| TMV2 Approved: No                  | Approval No: N/A                                  |
| TMV3 Approved: No                  | Approval No: N/A                                  |
| WRAS Approved: No                  | Approval No: N/A                                  |
| Head Function:                     | Not Applicable                                    |
| Handset Function:                  | Not Applicable                                    |
| Body Jet Info:                     | Not Applicable                                    |
| Pipe Size:                         | 15 mm (1/2" Bsp)                                  |
| Pipe Centres:                      | N/A                                               |
| Colour/Finish:                     | Chrome                                            |
| Hose Included:                     | Not Applicable                                    |
| No of Outlets:                     | 1                                                 |

Sales Code: ARVST10 Description: Arvan Concealed Stop Tap

| Product Dimensions                      |                                            |
|-----------------------------------------|--------------------------------------------|
|                                         |                                            |
| Length (mm):                            | 100                                        |
| Width (mm):                             | 100                                        |
| Height (mm):                            | 100                                        |
| Depth (mm):                             | 135                                        |
| Nett Weight (kg):                       | 0.77                                       |
| Packaging Dimensions                    |                                            |
| Length (mm):                            | 175                                        |
| Width (mm):                             | 157                                        |
| Height (mm):                            |                                            |
| Gross Weight (kg):                      | 0.77                                       |
| Packaging Data                          |                                            |
| Box Colour:                             | White Cardboard Box                        |
| Box Qty:                                | 1                                          |
| Label Size:                             | 100 x 50                                   |
| Label Colour:                           | White Label                                |
| Label Qty:                              | 1                                          |
| <b>Outer Box Dimensions (If Applica</b> | able)                                      |
| Length (mm):                            |                                            |
| Width (mm):                             | 330                                        |
| Height (mm):                            | 560                                        |
| Depth (mm):                             | 195                                        |
| Gross Weight (kg):                      |                                            |
| Barcode:                                | 5056211898726                              |
| Product Details                         |                                            |
| Country of Origin:                      | United Kingdom                             |
| Fitting Instruction:                    | No                                         |
| Product Material:                       | Brass                                      |
| Mount Type:                             | Wall, Recessed                             |
| Outlet Elbow Supplied:                  | No                                         |
| Easy Clean:                             | Not Applicable                             |
| Head Included:                          | No                                         |
| Handset Included:                       | No                                         |
| Body Jets Included:                     | No                                         |
| No of Body Jets:                        | Not Applicable                             |
| Operating Pressure (bar):               | 0.2                                        |
| Valve/Cartridge Type:                   | 1/4 Turn Ceramic Disc                      |
|                                         | : 13.4 1 bar: 19.2 2 bar: 27.5 3 bar: 33.3 |
|                                         | Approval No: N/A                           |
| **                                      | Approval No: N/A                           |
|                                         | Approval No: N/A                           |
| Head Function:                          | Not Applicable                             |
| Handset Function:                       | Not Applicable                             |
| Body Jet Info:                          | Not Applicable                             |
| Pipe Size:                              | 15 mm (1/2" Bsp)                           |
| Pipe Centres:                           | N/A                                        |
| Colour/Finish:                          | Chrome                                     |
| Hose Included:                          | Not Applicable                             |
| No. of Outlets:                         | 1                                          |

Sales Code: ARVWD14 Description: Arvan Concealed Diverter 2/3/4 Way

| <b>Product Dimensions</b>        |                                    |             |
|----------------------------------|------------------------------------|-------------|
| Length (mm):                     |                                    |             |
| Width (mm):                      | 100                                |             |
| Height (mm):                     | 100                                |             |
| Depth (mm):                      | 135                                |             |
| Nett Weight (kg):                | 1.05                               |             |
| Packaging Dimensions             |                                    |             |
| Length (mm):                     | 189                                |             |
| Width (mm):                      | 175                                |             |
| Height (mm):                     | 110                                |             |
| Gross Weight (kg):               | 1.05                               |             |
| Packaging Data                   | 1.00                               |             |
| Box Colour:                      | White Cardboard Box                |             |
| Box Qty:                         | 1                                  |             |
| Label Size:                      | 100 x 50                           |             |
| Label Colour:                    | White Label                        |             |
| Label Qty:                       | 1                                  |             |
|                                  | <del></del>                        |             |
| Outer Box Dimensions (If Ap      | рисавіе)                           |             |
| Length (mm):                     | 070                                |             |
| Width (mm):                      | 370                                |             |
| Height (mm):                     | 720                                |             |
| Depth (mm):                      | 220                                |             |
| Gross Weight (kg): Barcode:      | 5056211898733                      |             |
|                                  | 5050211898755                      |             |
| Product Details                  |                                    |             |
| Country of Origin:               | United Kingdom                     |             |
| Fitting Instruction:             | No                                 |             |
| Product Material:                | Brass                              |             |
| Mount Type:                      | Wall, Recessed                     |             |
| Outlet Elbow Supplied:           | No                                 |             |
| Easy Clean:                      | Not Applicable                     |             |
| Head Included:                   | No                                 |             |
| Handset Included:                | No                                 |             |
| Body Jets Included:              | No                                 |             |
| No of Body Jets:                 | Not Applicable                     |             |
| Operating Pressure (bar):        | 0.2                                |             |
| Valve/Cartridge Type:            | 1/4 Turn Ceramic Disc              | 21 22 2     |
|                                  | .5 bar: 13.3 1 bar: 19.1 2 bar: 27 | 3 bar: 33.2 |
| TMV2 Approved: No                | Approval No: N/A                   |             |
| TMV3 Approved: No                | Approval No: N/A                   |             |
| WRAS Approved: No                | Approval No: N/A                   |             |
| Head Function: Handset Function: | Not Applicable                     |             |
|                                  | Not Applicable                     |             |
| Body Jet Info:                   | Not Applicable                     |             |
| Pipe Size:                       | 15 mm (1/2" Bsp)<br>N/A            |             |
| Pipe Centres: Colour/Finish:     | Chrome                             |             |
| Hose Included:                   |                                    |             |
| No. of Outlets:                  | Not Applicable 4                   |             |
|                                  |                                    |             |