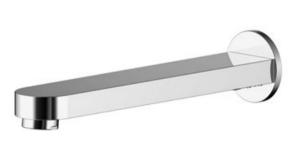

Sales Code: ARV300 Description: Arvan Bath Spout

| <b>Product Dimensions</b>                 |                     |
|-------------------------------------------|---------------------|
| Height (mm):                              | 45                  |
| Width (mm):                               | 45                  |
| Depth (mm):                               | 205                 |
| Length (mm):                              |                     |
| Nett Weight (kg):                         | 0.66                |
| <b>Packaging Dimensions</b>               |                     |
| Height (mm):                              | 75                  |
| Width (mm):                               | 85                  |
| Depth (mm):                               | 280                 |
| Gross Weight (kg):                        | 0.66                |
| Packaging Data                            |                     |
| Box Colour:                               | White Cardboard Box |
| Box Qty:                                  | 1                   |
| Label Size:                               | 100 x 50            |
| Label Colour:                             | White Label         |
| Label Qty:                                | 1                   |
| Outer Box Dimensions (If App              | olicable)           |
| Height (mm):                              | 400                 |
| Width (mm):                               | 370                 |
| Depth (mm):                               | 290                 |
| Length (mm):                              |                     |
| Gross Weight (kg):                        |                     |
| Barcode:                                  | 5056211898658       |
| <b>Product Details</b>                    |                     |
| Country of Origin:                        | China               |
| Fitting Instruction:                      | Yes                 |
| Product Material:                         | Brass               |
| Control Type:                             | Manual              |
| Waste Included:                           | Waste Not Included  |
| Waste Type:                               | Not Applicable      |
| WRAS Approval: No                         | Approval No: N/A    |
| Valve/Cartridge Type:                     | Not Applicable      |
| Colour/Finish:                            | Chrome              |
| Mount Type:                               | Wall                |
| Operating Pressure (bar):                 | 1                   |
| Flow Rates: (Litres Per Min) 0.1 bar: 6.4 |                     |
| Pipe Size:                                | 1/2"                |
| Pipe Centres:                             | N/A                 |
|                                           |                     |