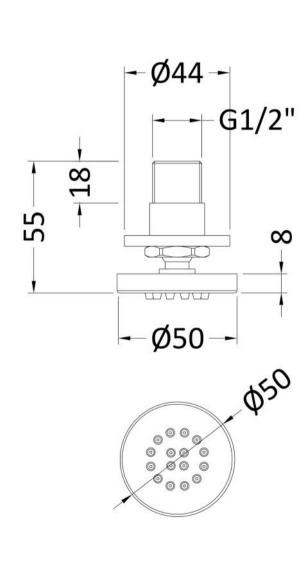

Sales Code: A355 Description: Round Sheer Body Jet

| <b>Product Dimensions</b>       |                                   |
|---------------------------------|-----------------------------------|
| Length (mm):                    |                                   |
| Width (mm):                     | 50                                |
| Height (mm):                    | 55                                |
| Depth (mm):                     | 50                                |
| Nett Weight (kg):               | 0.42                              |
| Packaging Dimensions            | VI 12                             |
| Length (mm):                    | 80                                |
| Width (mm):                     | 70                                |
|                                 | 10                                |
| Height (mm):                    | 0.42                              |
| Gross Weight (kg):              | 0.42                              |
| Packaging Data                  |                                   |
| Box Colour:                     | White Cardboard Box               |
| Box Qty:                        | 1                                 |
| Label Size:                     | 100 x 50                          |
| Label Colour:                   | White Label                       |
| Label Qty:                      | 2                                 |
| <b>Outer Box Dimensions (If</b> | Applicable)                       |
| Length (mm):                    |                                   |
| Width (mm):                     | 440                               |
| Height (mm):                    | 390                               |
| Depth (mm):                     | 250                               |
| Gross Weight (kg):              | 21                                |
| Barcode:                        | 5055146167662                     |
| Product Details                 |                                   |
| Country of Origin:              | China                             |
| Fitting Instruction:            | No                                |
| Product Material:               | Brass                             |
| Mount Type:                     | Surface, Wall                     |
| Outlet Elbow Supplied:          | No No                             |
| Easy Clean:                     | No                                |
| Head Included:                  | No                                |
| Handset Included:               | Not Applicable                    |
| Body Jets Included:             | Yes                               |
| No of Body Jets:                | 1                                 |
| Operating Pressure (bar):       | 1                                 |
| Valve/Cartridge Type:           | Not Applicable                    |
| Flow Rates (L/min): 0.1 bar: N/ |                                   |
| TMV2 Approved: No               | Approval No: N/A                  |
| TMV3 Approved: No               | Approval No: N/A Approval No: N/A |
| WRAS Approved: No               | Approval No: N/A Approval No: N/A |
| Head Function:                  |                                   |
| Handset Function:               | Not Applicable                    |
|                                 | Not Applicable                    |
| Body Jet Info:                  | Directional                       |
| Pipe Size:                      | Not Applicable                    |
| Pipe Centres:                   | N/A                               |
| Colour/Finish:                  | Chrome                            |
| Hose Included:                  | Not Applicable                    |
| No. of Outlets:                 | N/A                               |