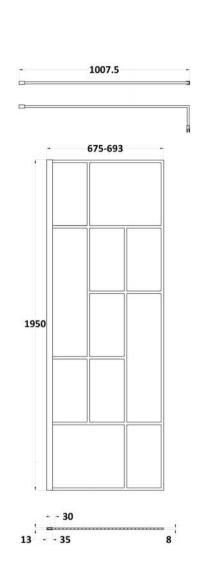

## ROXOR

Sales Code: BFCPB070 Description: ABStract 700 Screen With Ceiling Posts

714 1000 CUT TO LENGTH 1950 FLOOR **Packaging Details** 

Barcode: 5056462644202

Sales Code: WRSFB070 Description: ABStract Wetroom Screen 700X1950x8

| <b>Product Dimensions</b>  |                               |
|----------------------------|-------------------------------|
| Height (mm):               | 1950                          |
| Width (mm):                | 693                           |
| Depth (mm):                | 14                            |
| Nett Weight (kg):          | 30.6                          |
| Packaging Dimensions       |                               |
| Height (mm):               | 60                            |
| Width (mm):                | 750                           |
| Length (mm):               | 2070                          |
| Gross Weight (kg):         | 31.1                          |
| Packaging Data             |                               |
| Box Colour:                | Brown Cardboard Box - Printed |
| Box Qty:                   | 1                             |
| Label Size:                | х                             |
| Label Colour:              | Not Applicable                |
| Label Qty:                 | 0                             |
| Outer Box Dimensions (If A | Applicable)                   |
| Height (mm):               |                               |
| Width (mm):                |                               |
| Depth (mm):                |                               |
| Length (mm):               |                               |
| Gross Weight (kg):         |                               |
| Barcode:                   | 5056462614113                 |
| <b>Product Details</b>     |                               |
| Country of Origin:         | China                         |
| Fitting Instruction:       | No                            |
| CE Approval:               | Yes                           |
| Profile Material:          | Aluminium                     |
| Profile Finish:            | Matt Black                    |
| Adjustments (mm):          | 675mm-693mm                   |
| Entry Width (mm):          | N/A                           |
| Swing In Dim (mm):         | N/A                           |
| Swing Out Dim (mm):        | N/A                           |
| Radius (mm):               | Not Applicable                |
| Glass Thickness (mm):      | 8                             |
| Easy Fit:                  | No                            |
| Easy Clean:                | No                            |
| Handle Style:              | Not Applicable                |
| Handle Material:           | Not Applicable                |
| Enclosure Design:          | Frameless                     |
| Wheel Type:                | Not Applicable                |
| Support Bar Included:      | Support Bar Included          |
| Extras:                    | None                          |