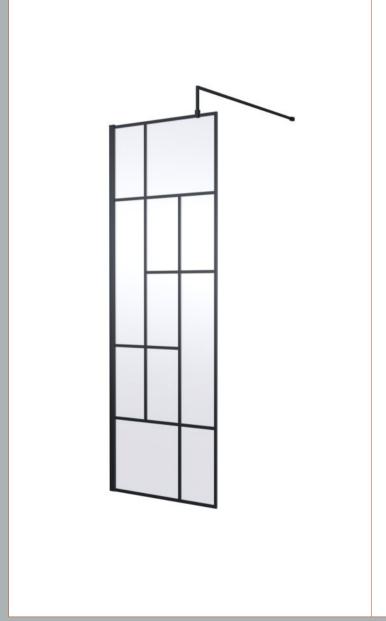

## ROXOR

Sales Code: BFCPB070 Description: ABStract 700 Screen With Ceiling Posts

714 1000 CUT TO LENGTH 1950 FLOOR **Packaging Details** 

Barcode: 5056462644202

Sales Code: WRSFB070 Description: ABStract Wetroom Screen 700X1950x8

| <b>Product Dimensions</b>  |                               |
|----------------------------|-------------------------------|
| Height (mm):               | 1950                          |
| Width (mm):                | 693                           |
| Depth (mm):                | 14                            |
| Nett Weight (kg):          | 30.6                          |
| Packaging Dimensions       |                               |
| Height (mm):               | 60                            |
| Width (mm):                | 750                           |
| Length (mm):               | 2070                          |
| Gross Weight (kg):         | 31.1                          |
| Packaging Data             |                               |
| Box Colour:                | Brown Cardboard Box - Printed |
| Box Qty:                   | 1                             |
| Label Size:                | х                             |
| Label Colour:              | Not Applicable                |
| Label Qty:                 | 0                             |
| Outer Box Dimensions (If A | Applicable)                   |
| Height (mm):               |                               |
| Width (mm):                |                               |
| Depth (mm):                |                               |
| Length (mm):               |                               |
| Gross Weight (kg):         |                               |
| Barcode:                   | 5056462614113                 |
| <b>Product Details</b>     |                               |
| Country of Origin:         | China                         |
| Fitting Instruction:       | No                            |
| CE Approval:               | Yes                           |
| Profile Material:          | Aluminium                     |
| Profile Finish:            | Matt Black                    |
| Adjustments (mm):          | 675mm-693mm                   |
| Entry Width (mm):          | N/A                           |
| Swing In Dim (mm):         | N/A                           |
| Swing Out Dim (mm):        | N/A                           |
| Radius (mm):               | Not Applicable                |
| Glass Thickness (mm):      | 8                             |
| Easy Fit:                  | No                            |
| Easy Clean:                | No                            |
| Handle Style:              | Not Applicable                |
| Handle Material:           | Not Applicable                |
| Enclosure Design:          | Frameless                     |
| Wheel Type:                | Not Applicable                |
| Support Bar Included:      | Support Bar Included          |
| Extras:                    | None                          |