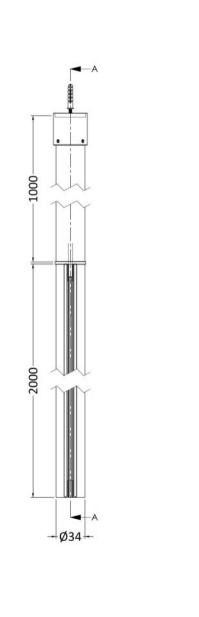

Sales Code: WRSF006 Description: 2/1M Wetroom Screen Ceiling Post Black

| Product Dimensions                   |                               |
|--------------------------------------|-------------------------------|
| Height (mm):                         | 3000                          |
| Width (mm):                          | 34                            |
| Depth (mm):                          | 34                            |
| Nett Weight (kg):                    | 3                             |
| Packaging Dimensions                 |                               |
|                                      | 2020                          |
| Height (mm):                         | 2030                          |
| Width (mm):                          | 100                           |
| Length (mm):                         | 70                            |
| Gross Weight (kg):                   | 3                             |
| Packaging Data                       |                               |
| Box Colour:                          | Brown Cardboard Box - Printed |
| Box Qty:                             | 1                             |
| Label Size:                          | 100 x 50                      |
| Label Colour:                        | White Label                   |
| Label Qty:                           | 1                             |
| Outer Box Dimensions (If Applicable) |                               |
| Height (mm):                         |                               |
| Width (mm):                          |                               |
| Depth (mm):                          |                               |
| Length (mm):                         |                               |
| Gross Weight (kg):                   |                               |
| Barcode:                             | 5056211850601                 |
| <b>Product Details</b>               |                               |
| Country of Origin:                   | China                         |
| Fitting Instruction:                 | No                            |
| CE Approval:                         | N/A                           |
| Profile Material:                    | Aluminium                     |
| Profile Finish:                      | Matt Black                    |
| Adjustments (mm):                    | N/A                           |
| Entry Width (mm):                    | N/A                           |
| Swing In Dim (mm):                   | N/A                           |
| Swing Out Dim (mm):                  | N/A                           |
| Radius (mm):                         | Not Applicable                |
| Glass Thickness (mm):                |                               |
| Easy Fit:                            | Not Applicable                |
| Easy Clean:                          | Not Applicable                |
| Handle Style:                        | Not Applicable                |
| Handle Material:                     | Not Applicable                |
| Enclosure Design:                    | Not Applicable                |
| Wheel Type:                          | Not Applicable                |
| Support Bar Included:                | Support Bar Not Included      |
| Extras:                              | None                          |
|                                      |                               |