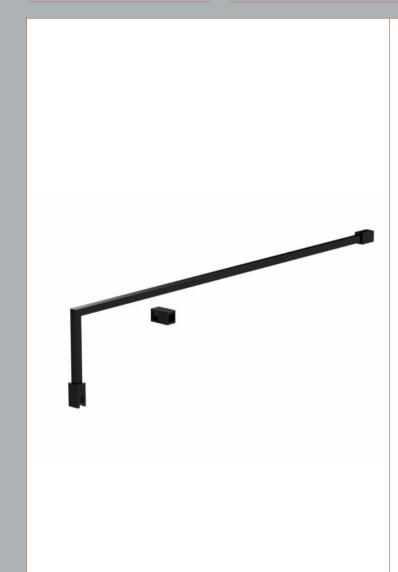

**Description:** Wetroom Screen Support Arm Sales Code: FIX024

| <b>Product Dimensions</b>   |                     |
|-----------------------------|---------------------|
| Height (mm):                | 15                  |
| Width (mm):                 | 150                 |
| Depth (mm):                 | 1000                |
| Nett Weight (kg):           | 0.67                |
| Packaging Dimensions        |                     |
| Height (mm):                | 35                  |
| Width (mm):                 | 160                 |
| Length (mm):                | 1020                |
| Gross Weight (kg):          | 0.7                 |
| Packaging Data              |                     |
| Box Colour:                 | Brown Cardboard Box |
| Box Qty:                    | 1                   |
| Label Size:                 | 100 x 50            |
| Label Colour:               | White Label         |
| Label Qty:                  | 1                   |
| Outer Box Dimensions (If A) | pplicable)          |
| Height (mm):                |                     |
| Width (mm):                 |                     |
| Depth (mm):                 |                     |
| Length (mm):                |                     |
| Gross Weight (kg):          |                     |
| Barcode:                    | 5056211847342       |
| <b>Product Details</b>      |                     |
| Country of Origin:          | China               |
| Fitting Instruction:        | No                  |
| CE Approval:                | N/A                 |
| Profile Material:           | Stainless Steel     |
| Profile Finish:             | Matt Black          |
| Adjustments (mm):           | N/A                 |
| Entry Width (mm):           | N/A                 |
| Swing In Dim (mm):          | N/A                 |
| Swing Out Dim (mm):         | N/A                 |
| Radius (mm):                | Not Applicable      |
| Glass Thickness (mm):       |                     |
| Easy Fit:                   | Not Applicable      |
| Easy Clean:                 | Not Applicable      |
| Handle Style:               | Not Applicable      |
| Handle Material:            | Not Applicable      |
| Enclosure Design:           | Not Applicable      |
| Wheel Type:                 | Not Applicable      |
| Support Bar Included:       | Maria               |
| Extras:                     | None                |