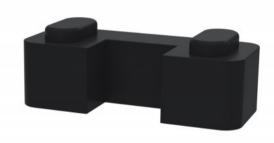

Sales Code: WRSF007 Description: Wetroom Screen Horseshoe Support Foot

| <b>Product Dimensions</b>  |                          |
|----------------------------|--------------------------|
| Height (mm):               | 9                        |
| Width (mm):                | 24                       |
| Depth (mm):                | 10                       |
| Nett Weight (kg):          | 0.16                     |
| Packaging Dimensions       |                          |
| Height (mm):               | 45                       |
| Width (mm):                | 30                       |
| Length (mm):               | 44                       |
| Gross Weight (kg):         | 0.16                     |
| Packaging Data             |                          |
| Box Colour:                | White Cardboard Box      |
| Box Qty:                   | 1                        |
| Label Size:                | 100 x 50                 |
| Label Colour:              | White Label              |
| Label Qty:                 | 1                        |
| Outer Box Dimensions (If A | Applicable)              |
| Height (mm):               | 360                      |
| Width (mm):                | 270                      |
| Depth (mm):                |                          |
| Length (mm):               |                          |
| Gross Weight (kg):         |                          |
| Barcode:                   | 5056211850625            |
| <b>Product Details</b>     |                          |
| Country of Origin:         | China                    |
| Fitting Instruction:       | No                       |
| CE Approval:               | N/A                      |
| Profile Material:          | Brass                    |
| Profile Finish:            | Matt Black               |
| Adjustments (mm):          | N/A                      |
| Entry Width (mm):          | N/A                      |
| Swing In Dim (mm):         | N/A                      |
| Swing Out Dim (mm):        | N/A                      |
| Radius (mm):               | Not Applicable           |
| Glass Thickness (mm):      |                          |
| Easy Fit:                  | Not Applicable           |
| Easy Clean:                | Not Applicable           |
| Handle Style:              | Not Applicable           |
| Handle Material:           | Not Applicable           |
| Enclosure Design:          | Not Applicable           |
| Wheel Type:                | Not Applicable           |
| Support Bar Included:      | Support Bar Not Included |
| Extras:                    | None                     |
|                            |                          |