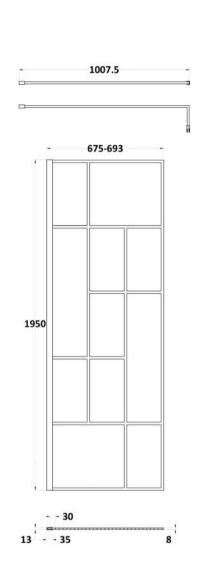

| <b>Product Dimensions</b>  |                               |
|----------------------------|-------------------------------|
| Height (mm):               | 1950                          |
| Width (mm):                | 693                           |
| Depth (mm):                | 14                            |
| Nett Weight (kg):          | 30.6                          |
| Packaging Dimensions       |                               |
| Height (mm):               | 60                            |
| Width (mm):                | 750                           |
| Length (mm):               | 2070                          |
| Gross Weight (kg):         | 31.1                          |
| Packaging Data             |                               |
| Box Colour:                | Brown Cardboard Box - Printed |
| Box Qty:                   | 1                             |
| Label Size:                | х                             |
| Label Colour:              | Not Applicable                |
| Label Qty:                 | 0                             |
| Outer Box Dimensions (If A | Applicable)                   |
| Height (mm):               |                               |
| Width (mm):                |                               |
| Depth (mm):                |                               |
| Length (mm):               |                               |
| Gross Weight (kg):         |                               |
| Barcode:                   | 5056462614113                 |
| <b>Product Details</b>     |                               |
| Country of Origin:         | China                         |
| Fitting Instruction:       | No                            |
| CE Approval:               | Yes                           |
| Profile Material:          | Aluminium                     |
| Profile Finish:            | Matt Black                    |
| Adjustments (mm):          | 675mm-693mm                   |
| Entry Width (mm):          | N/A                           |
| Swing In Dim (mm):         | N/A                           |
| Swing Out Dim (mm):        | N/A                           |
| Radius (mm):               | Not Applicable                |
| Glass Thickness (mm):      | 8                             |
| Easy Fit:                  | No                            |
| Easy Clean:                | No                            |
| Handle Style:              | Not Applicable                |
| Handle Material:           | Not Applicable                |
| Enclosure Design:          | Frameless                     |
| Wheel Type:                | Not Applicable                |
| Support Bar Included:      | Support Bar Included          |
| Extras:                    | None                          |