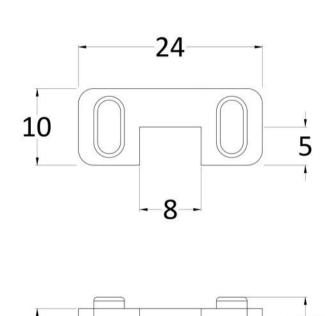

Sales Code: WRSF007 Description: Wetroom Screen Horseshoe Support Foot

| <b>Product Dimensions</b>  |                          |
|----------------------------|--------------------------|
| Height (mm):               | 9                        |
| Width (mm):                | 24                       |
| Depth (mm):                | 10                       |
| Nett Weight (kg):          | 0.16                     |
| Packaging Dimensions       |                          |
| Height (mm):               | 45                       |
| Width (mm):                | 30                       |
| Length (mm):               | 44                       |
| Gross Weight (kg):         | 0.16                     |
| Packaging Data             |                          |
| Box Colour:                | White Cardboard Box      |
| Box Qty:                   | 1                        |
| Label Size:                | 100 x 50                 |
| Label Colour:              | White Label              |
| Label Qty:                 | 1                        |
| Outer Box Dimensions (If A | Applicable)              |
| Height (mm):               | 360                      |
| Width (mm):                | 270                      |
| Depth (mm):                |                          |
| Length (mm):               |                          |
| Gross Weight (kg):         |                          |
| Barcode:                   | 5056211850625            |
| <b>Product Details</b>     |                          |
| Country of Origin:         | China                    |
| Fitting Instruction:       | No                       |
| CE Approval:               | N/A                      |
| Profile Material:          | Brass                    |
| Profile Finish:            | Matt Black               |
| Adjustments (mm):          | N/A                      |
| Entry Width (mm):          | N/A                      |
| Swing In Dim (mm):         | N/A                      |
| Swing Out Dim (mm):        | N/A                      |
| Radius (mm):               | Not Applicable           |
| Glass Thickness (mm):      |                          |
| Easy Fit:                  | Not Applicable           |
| Easy Clean:                | Not Applicable           |
| Handle Style:              | Not Applicable           |
| Handle Material:           | Not Applicable           |
| Enclosure Design:          | Not Applicable           |
| Wheel Type:                | Not Applicable           |
| Support Bar Included:      | Support Bar Not Included |
| Extras:                    | None                     |
|                            |                          |