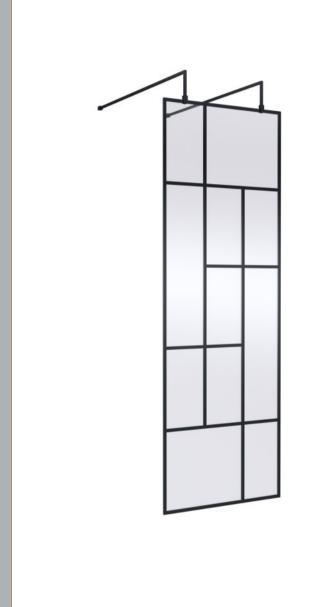

## ROXOR

Sales Code: BFAFB070 Description: ABStract 700 Screen With Arms And Feet

|  | g Details |  |
|--|-----------|--|
|  |           |  |

Barcode: 5056462644288

Sales Code: WRSFB070 Description: ABStract Wetroom Screen 700X1950x8

| <b>Product Dimensions</b>  |                               |
|----------------------------|-------------------------------|
| Height (mm):               | 1950                          |
| Width (mm):                | 693                           |
| Depth (mm):                | 14                            |
| Nett Weight (kg):          | 30.6                          |
| Packaging Dimensions       |                               |
| Height (mm):               | 60                            |
| Width (mm):                | 750                           |
| Length (mm):               | 2070                          |
| Gross Weight (kg):         | 31.1                          |
| Packaging Data             |                               |
| Box Colour:                | Brown Cardboard Box - Printed |
| Box Qty:                   | 1                             |
| Label Size:                | х                             |
| Label Colour:              | Not Applicable                |
| Label Qty:                 | 0                             |
| Outer Box Dimensions (If A | Applicable)                   |
| Height (mm):               |                               |
| Width (mm):                |                               |
| Depth (mm):                |                               |
| Length (mm):               |                               |
| Gross Weight (kg):         |                               |
| Barcode:                   | 5056462614113                 |
| <b>Product Details</b>     |                               |
| Country of Origin:         | China                         |
| Fitting Instruction:       | No                            |
| CE Approval:               | Yes                           |
| Profile Material:          | Aluminium                     |
| Profile Finish:            | Matt Black                    |
| Adjustments (mm):          | 675mm-693mm                   |
| Entry Width (mm):          | N/A                           |
| Swing In Dim (mm):         | N/A                           |
| Swing Out Dim (mm):        | N/A                           |
| Radius (mm):               | Not Applicable                |
| Glass Thickness (mm):      | 8                             |
| Easy Fit:                  | No                            |
| Easy Clean:                | No                            |
| Handle Style:              | Not Applicable                |
| Handle Material:           | Not Applicable                |
| Enclosure Design:          | Frameless                     |
| Wheel Type:                | Not Applicable                |
| Support Bar Included:      | Support Bar Included          |
| Extras:                    | None                          |