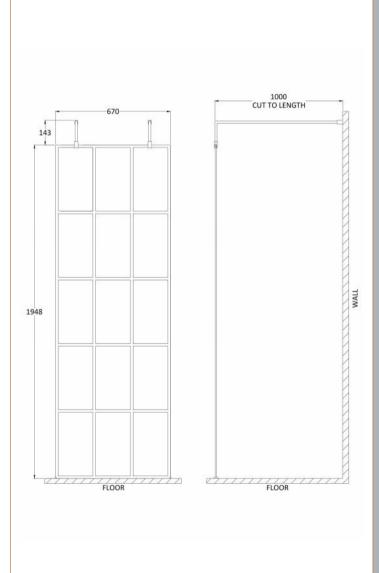

| <b>Product Dimensions</b>  |                               |
|----------------------------|-------------------------------|
| Height (mm):               | 1950                          |
| Width (mm):                | 693                           |
| Depth (mm):                | 14                            |
| Nett Weight (kg):          | 30.6                          |
| Packaging Dimensions       |                               |
| Height (mm):               | 60                            |
| Width (mm):                | 750                           |
| Length (mm):               | 2070                          |
| Gross Weight (kg):         | 31.1                          |
| Packaging Data             |                               |
| Box Colour:                | Brown Cardboard Box - Printed |
| Box Qty:                   | 1                             |
| Label Size:                | х                             |
| Label Colour:              | Not Applicable                |
| Label Qty:                 | 0                             |
| Outer Box Dimensions (If A | Applicable)                   |
| Height (mm):               |                               |
| Width (mm):                |                               |
| Depth (mm):                |                               |
| Length (mm):               |                               |
| Gross Weight (kg):         |                               |
| Barcode:                   | 5056462614113                 |
| <b>Product Details</b>     |                               |
| Country of Origin:         | China                         |
| Fitting Instruction:       | No                            |
| CE Approval:               | Yes                           |
| Profile Material:          | Aluminium                     |
| Profile Finish:            | Matt Black                    |
| Adjustments (mm):          | 675mm-693mm                   |
| Entry Width (mm):          | N/A                           |
| Swing In Dim (mm):         | N/A                           |
| Swing Out Dim (mm):        | N/A                           |
| Radius (mm):               | Not Applicable                |
| Glass Thickness (mm):      | 8                             |
| Easy Fit:                  | No                            |
| Easy Clean:                | No                            |
| Handle Style:              | Not Applicable                |
| Handle Material:           | Not Applicable                |
| Enclosure Design:          | Frameless                     |
| Wheel Type:                | Not Applicable                |
| Support Bar Included:      | Support Bar Included          |
| Extras:                    | None                          |