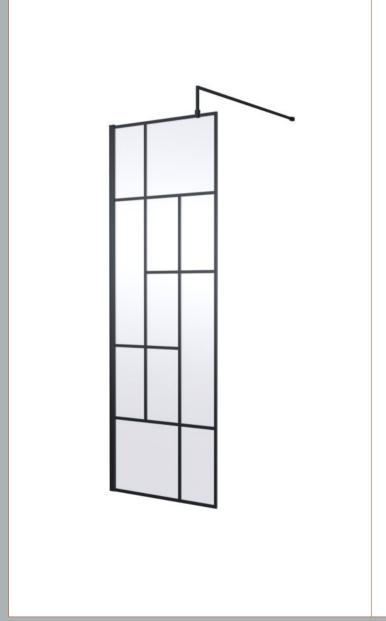

## ROXOR

Sales Code: BFAFB070 Description: ABStract 700 Screen With Arms And Feet

|  | g Details |  |
|--|-----------|--|
|  |           |  |

Barcode: 5056462644288

Sales Code: WRSFB070 Description: ABStract Wetroom Screen 700X1950x8

| <b>Product Dimensions</b>  |                               |
|----------------------------|-------------------------------|
| Height (mm):               | 1950                          |
| Width (mm):                | 693                           |
| Depth (mm):                | 14                            |
| Nett Weight (kg):          | 30.6                          |
| Packaging Dimensions       |                               |
| Height (mm):               | 60                            |
| Width (mm):                | 750                           |
| Length (mm):               | 2070                          |
| Gross Weight (kg):         | 31.1                          |
| Packaging Data             |                               |
| Box Colour:                | Brown Cardboard Box - Printed |
| Box Qty:                   | 1                             |
| Label Size:                | х                             |
| Label Colour:              | Not Applicable                |
| Label Qty:                 | 0                             |
| Outer Box Dimensions (If A | Applicable)                   |
| Height (mm):               |                               |
| Width (mm):                |                               |
| Depth (mm):                |                               |
| Length (mm):               |                               |
| Gross Weight (kg):         |                               |
| Barcode:                   | 5056462614113                 |
| <b>Product Details</b>     |                               |
| Country of Origin:         | China                         |
| Fitting Instruction:       | No                            |
| CE Approval:               | Yes                           |
| Profile Material:          | Aluminium                     |
| Profile Finish:            | Matt Black                    |
| Adjustments (mm):          | 675mm-693mm                   |
| Entry Width (mm):          | N/A                           |
| Swing In Dim (mm):         | N/A                           |
| Swing Out Dim (mm):        | N/A                           |
| Radius (mm):               | Not Applicable                |
| Glass Thickness (mm):      | 8                             |
| Easy Fit:                  | No                            |
| Easy Clean:                | No                            |
| Handle Style:              | Not Applicable                |
| Handle Material:           | Not Applicable                |
| Enclosure Design:          | Frameless                     |
| Wheel Type:                | Not Applicable                |
| Support Bar Included:      | Support Bar Included          |
| Extras:                    | None                          |