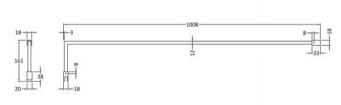

**Description:** Wetroom Screen Support Arm Sales Code: FIX024

| <b>Product Dimensions</b>   |                     |
|-----------------------------|---------------------|
| Height (mm):                | 15                  |
| Width (mm):                 | 150                 |
| Depth (mm):                 | 1000                |
| Nett Weight (kg):           | 0.67                |
| Packaging Dimensions        |                     |
| Height (mm):                | 35                  |
| Width (mm):                 | 160                 |
| Length (mm):                | 1020                |
| Gross Weight (kg):          | 0.7                 |
| Packaging Data              |                     |
| Box Colour:                 | Brown Cardboard Box |
| Box Qty:                    | 1                   |
| Label Size:                 | 100 x 50            |
| Label Colour:               | White Label         |
| Label Qty:                  | 1                   |
| Outer Box Dimensions (If A) | pplicable)          |
| Height (mm):                |                     |
| Width (mm):                 |                     |
| Depth (mm):                 |                     |
| Length (mm):                |                     |
| Gross Weight (kg):          |                     |
| Barcode:                    | 5056211847342       |
| <b>Product Details</b>      |                     |
| Country of Origin:          | China               |
| Fitting Instruction:        | No                  |
| CE Approval:                | N/A                 |
| Profile Material:           | Stainless Steel     |
| Profile Finish:             | Matt Black          |
| Adjustments (mm):           | N/A                 |
| Entry Width (mm):           | N/A                 |
| Swing In Dim (mm):          | N/A                 |
| Swing Out Dim (mm):         | N/A                 |
| Radius (mm):                | Not Applicable      |
| Glass Thickness (mm):       |                     |
| Easy Fit:                   | Not Applicable      |
| Easy Clean:                 | Not Applicable      |
| Handle Style:               | Not Applicable      |
| Handle Material:            | Not Applicable      |
| Enclosure Design:           | Not Applicable      |
| Wheel Type:                 | Not Applicable      |
| Support Bar Included:       | Maria               |
| Extras:                     | None                |