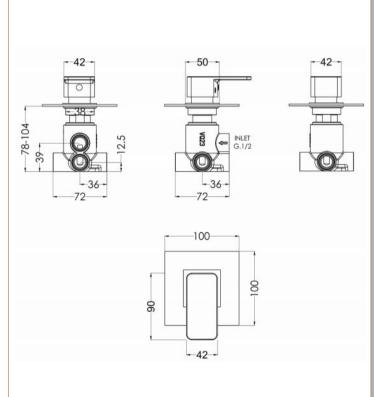

Sales Code: WINST10 Description: Windon Concealed Stop Tap

| <b>Product Dimensions</b>               |                                                   |
|-----------------------------------------|---------------------------------------------------|
| Length (mm):                            |                                                   |
| Width (mm):                             | 100                                               |
| Height (mm):                            | 100                                               |
| Depth (mm):                             | 135                                               |
| Nett Weight (kg):                       | 0.77                                              |
| <b>Packaging Dimensions</b>             |                                                   |
| Length (mm):                            | 175                                               |
| Width (mm):                             | 157                                               |
| Height (mm):                            |                                                   |
| Gross Weight (kg):                      | 0.77                                              |
| Packaging Data                          |                                                   |
| Box Colour:                             | White Cardboard Box                               |
| Box Qty:                                | 1                                                 |
| Label Size:                             | 100 x 50                                          |
| Label Colour:                           | White Label                                       |
| Label Qty:                              | 1                                                 |
| Outer Box Dimensions (If                | <del>_</del>                                      |
| Length (mm):                            | тррисавису                                        |
| Width (mm):                             | 330                                               |
| Height (mm):                            | 560                                               |
| Depth (mm):                             | 195                                               |
| Gross Weight (kg):                      | 133                                               |
| Barcode:                                | 5056211898436                                     |
| Product Details                         | 0000211000100                                     |
|                                         | United Kingdom                                    |
| Country of Origin: Fitting Instruction: | United Kingdom  No                                |
| Product Material:                       | Brass                                             |
|                                         | Wall, Recessed                                    |
| Mount Type: Outlet Elbow Supplied:      | No                                                |
| Easy Clean:                             |                                                   |
| Head Included:                          | Not Applicable No                                 |
| Handset Included:                       | No                                                |
| Body Jets Included:                     | No                                                |
| No of Body Jets:                        | Not Applicable                                    |
| Operating Pressure (bar):               | 0.2                                               |
| Valve/Cartridge Type:                   | 1/4 Turn Ceramic Disc                             |
| Flow Rates (L/min): 0.1 bar: 5.4        | 0.5 bar: 13.4 1 bar: 19.2 2 bar: 27.5 3 bar: 33.3 |
| TMV2 Approved: No                       | Approval No: N/A                                  |
| TMV3 Approved: No                       | Approval No: N/A                                  |
| WRAS Approved: No                       | Approval No: N/A                                  |
| Head Function:                          | Not Applicable                                    |
| Handset Function:                       | Not Applicable                                    |
| Body Jet Info:                          | Not Applicable                                    |
| Pipe Size:                              | 15 mm (1/2" Bsp)                                  |
| Pipe Centres:                           | N/A                                               |
| Colour/Finish:                          | Chrome                                            |
| Hose Included:                          | Not Applicable                                    |
| No. of Outlets:                         | 1                                                 |