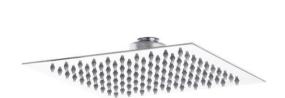

Sales Code: A3088 Description: Square Fixed Head 200X200mm

| <b>Product Dimensions</b>        |                     |
|----------------------------------|---------------------|
| Length (mm):                     |                     |
| Width (mm):                      | 200                 |
| Height (mm):                     | 50                  |
| Depth (mm):                      | 200                 |
| Nett Weight (kg):                | 0.7                 |
|                                  | 0.1                 |
| Packaging Dimensions             | 210                 |
| Length (mm):                     | 210                 |
| Width (mm):                      | 100                 |
| Height (mm):                     | 4.07                |
| Gross Weight (kg):               | 1.07                |
| Packaging Data                   |                     |
| Box Colour:                      | White Cardboard Box |
| Box Qty:                         | 1                   |
| Label Size:                      | 100 x 50            |
| Label Colour:                    | White Label         |
| Label Qty:                       | 2                   |
| <b>Outer Box Dimensions (If</b>  | Applicable)         |
| Length (mm):                     |                     |
| Width (mm):                      | 435                 |
| Height (mm):                     | 155                 |
| Depth (mm):                      | 440                 |
| Gross Weight (kg):               | 11                  |
| Barcode:                         | 5055146179948       |
| <b>Product Details</b>           |                     |
| Country of Origin:               | China               |
| Fitting Instruction:             | No                  |
| Product Material:                | St/Steel            |
| Mount Type:                      | Wall, Surface       |
| Outlet Elbow Supplied:           | No                  |
| Easy Clean:                      | Yes                 |
| Head Included:                   | Yes                 |
| Handset Included:                | No                  |
| Body Jets Included:              | Not Applicable      |
| No of Body Jets:                 | Not Applicable      |
| Operating Pressure (bar):        | 0.5                 |
| Valve/Cartridge Type:            | Not Applicable      |
| Flow Rates (L/min): 0.1 bar: N/A |                     |
| TMV2 Approved: No                | Approval No: N/A    |
| TMV3 Approved: No                | Approval No: N/A    |
| WRAS Approved: No                | Approval No: N/A    |
| Head Function:                   | Single              |
| Handset Function:                | Not Applicable      |
| Body Jet Info:                   | Not Applicable      |
| Pipe Size:                       | Not Applicable      |
| Pipe Centres:                    | N/A                 |
| Colour/Finish:                   | Chrome              |
| Hose Included:                   | Not Applicable      |
| No. of Outlets:                  | N/A                 |
| ivo. of Outlets.                 | 14/71               |