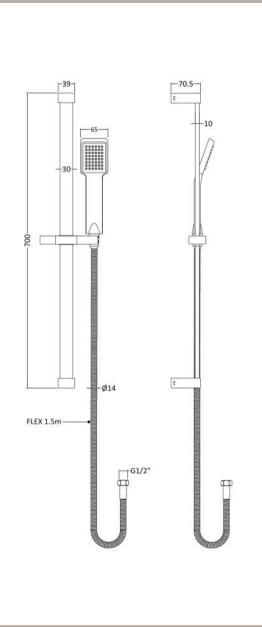

Sales Code: STY059 Description: Rectangular Slide Rail Kit

| Product Dimensions                      |                     |
|-----------------------------------------|---------------------|
| Length (mm):                            |                     |
| Width (mm):                             | 660                 |
| Height (mm):                            | 700                 |
|                                         |                     |
| Depth (mm):                             | 70                  |
| Nett Weight (kg):                       | 0.9                 |
| Packaging Dimensions                    |                     |
| Length (mm):                            | 668                 |
| Width (mm):                             | 153                 |
| Height (mm):                            |                     |
| Gross Weight (kg):                      | 0.9                 |
| Packaging Data                          |                     |
| Box Colour:                             | White Cardboard Box |
| Box Qty:                                | 1                   |
| Label Size:                             | 100 x 50            |
| Label Colour:                           | White Label         |
| Label Qty:                              | 2                   |
| Outer Box Dimensions (If Applic         | cable)              |
| Length (mm):                            |                     |
| Width (mm):                             |                     |
| Height (mm):                            |                     |
| Depth (mm):                             |                     |
| Gross Weight (kg):                      | 11                  |
| Barcode:                                | 5055369015870       |
| <b>Product Details</b>                  |                     |
| Country of Origin:                      | China               |
| Fitting Instruction:                    | No                  |
| Product Material:                       | Brass/ABS           |
| Mount Type:                             | Surface, Wall       |
| Outlet Elbow Supplied:                  | No                  |
| Easy Clean:                             | Yes                 |
| Head Included:                          | No                  |
| Handset Included:                       | Yes                 |
| Body Jets Included:                     | No                  |
| No of Body Jets:                        | Not Applicable      |
| Operating Pressure (bar):               | 0.1                 |
| Valve/Cartridge Type:                   | Not Applicable      |
| Flow Rates (L/min): 0.1 bar: N/A 0.5 ba |                     |
| TMV2 Approved: No                       | Approval No: N/A    |
| TMV3 Approved: No                       | Approval No: N/A    |
| WRAS Approved: No                       | Approval No: N/A    |
| Head Function:                          | Not Applicable      |
| Handset Function:                       | Single Setting      |
| Body Jet Info:                          | Not Applicable      |
| Pipe Size:                              | 15 mm (1/2" Bsp)    |
| Pipe Centres:                           | N/A                 |
| Colour/Finish:                          | Chrome              |
| Hose Included:                          | Yes                 |
| No. of Outlets:                         | 1                   |
|                                         |                     |