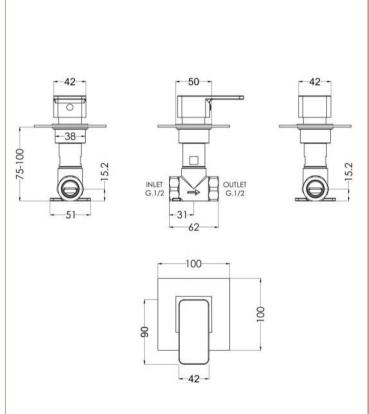

Sales Code: WINST10 Description: Windon Concealed Stop Tap

| <b>Product Dimensions</b>               |                                                   |
|-----------------------------------------|---------------------------------------------------|
| Length (mm):                            |                                                   |
| Width (mm):                             | 100                                               |
| Height (mm):                            | 100                                               |
| Depth (mm):                             | 135                                               |
| Nett Weight (kg):                       | 0.77                                              |
| <b>Packaging Dimensions</b>             |                                                   |
| Length (mm):                            | 175                                               |
| Width (mm):                             | 157                                               |
| Height (mm):                            |                                                   |
| Gross Weight (kg):                      | 0.77                                              |
| Packaging Data                          |                                                   |
| Box Colour:                             | White Cardboard Box                               |
| Box Qty:                                | 1                                                 |
| Label Size:                             | 100 x 50                                          |
| Label Colour:                           | White Label                                       |
| Label Qty:                              | 1                                                 |
| Outer Box Dimensions (If                | <del>_</del>                                      |
| Length (mm):                            | тррисавису                                        |
| Width (mm):                             | 330                                               |
| Height (mm):                            | 560                                               |
| Depth (mm):                             | 195                                               |
| Gross Weight (kg):                      | 133                                               |
| Barcode:                                | 5056211898436                                     |
| Product Details                         | 0000211000100                                     |
|                                         | United Kingdom                                    |
| Country of Origin: Fitting Instruction: | United Kingdom  No                                |
| Product Material:                       | Brass                                             |
|                                         | Wall, Recessed                                    |
| Mount Type: Outlet Elbow Supplied:      | No                                                |
| Easy Clean:                             |                                                   |
| Head Included:                          | Not Applicable No                                 |
| Handset Included:                       | No                                                |
| Body Jets Included:                     | No                                                |
| No of Body Jets:                        | Not Applicable                                    |
| Operating Pressure (bar):               | 0.2                                               |
| Valve/Cartridge Type:                   | 1/4 Turn Ceramic Disc                             |
| Flow Rates (L/min): 0.1 bar: 5.4        | 0.5 bar: 13.4 1 bar: 19.2 2 bar: 27.5 3 bar: 33.3 |
| TMV2 Approved: No                       | Approval No: N/A                                  |
| TMV3 Approved: No                       | Approval No: N/A                                  |
| WRAS Approved: No                       | Approval No: N/A                                  |
| Head Function:                          | Not Applicable                                    |
| Handset Function:                       | Not Applicable                                    |
| Body Jet Info:                          | Not Applicable                                    |
| Pipe Size:                              | 15 mm (1/2" Bsp)                                  |
| Pipe Centres:                           | N/A                                               |
| Colour/Finish:                          | Chrome                                            |
| Hose Included:                          | Not Applicable                                    |
| No. of Outlets:                         | 1                                                 |