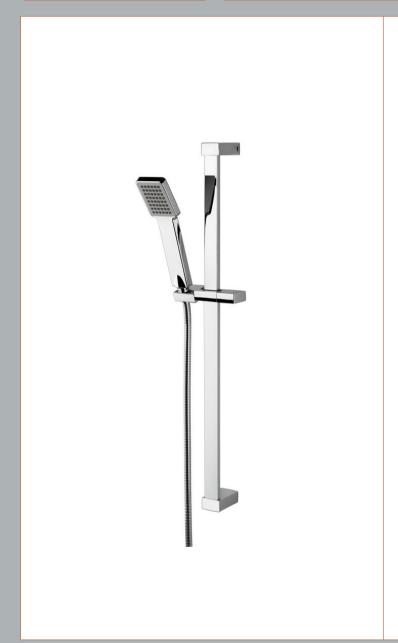

Sales Code: STY059 Description: Rectangular Slide Rail Kit

| Product Dimensions                      |                     |
|-----------------------------------------|---------------------|
| Length (mm):                            |                     |
| Width (mm):                             | 660                 |
| Height (mm):                            | 700                 |
|                                         |                     |
| Depth (mm):                             | 70                  |
| Nett Weight (kg):                       | 0.9                 |
| Packaging Dimensions                    |                     |
| Length (mm):                            | 668                 |
| Width (mm):                             | 153                 |
| Height (mm):                            |                     |
| Gross Weight (kg):                      | 0.9                 |
| Packaging Data                          |                     |
| Box Colour:                             | White Cardboard Box |
| Box Qty:                                | 1                   |
| Label Size:                             | 100 x 50            |
| Label Colour:                           | White Label         |
| Label Qty:                              | 2                   |
| Outer Box Dimensions (If Applic         | cable)              |
| Length (mm):                            |                     |
| Width (mm):                             |                     |
| Height (mm):                            |                     |
| Depth (mm):                             |                     |
| Gross Weight (kg):                      | 11                  |
| Barcode:                                | 5055369015870       |
| <b>Product Details</b>                  |                     |
| Country of Origin:                      | China               |
| Fitting Instruction:                    | No                  |
| Product Material:                       | Brass/ABS           |
| Mount Type:                             | Surface, Wall       |
| Outlet Elbow Supplied:                  | No                  |
| Easy Clean:                             | Yes                 |
| Head Included:                          | No                  |
| Handset Included:                       | Yes                 |
| Body Jets Included:                     | No                  |
| No of Body Jets:                        | Not Applicable      |
| Operating Pressure (bar):               | 0.1                 |
| Valve/Cartridge Type:                   | Not Applicable      |
| Flow Rates (L/min): 0.1 bar: N/A 0.5 ba |                     |
| TMV2 Approved: No                       | Approval No: N/A    |
| TMV3 Approved: No                       | Approval No: N/A    |
| WRAS Approved: No                       | Approval No: N/A    |
| Head Function:                          | Not Applicable      |
| Handset Function:                       | Single Setting      |
| Body Jet Info:                          | Not Applicable      |
| Pipe Size:                              | 15 mm (1/2" Bsp)    |
| Pipe Centres:                           | N/A                 |
| Colour/Finish:                          | Chrome              |
| Hose Included:                          | Yes                 |
| No. of Outlets:                         | 1                   |
|                                         |                     |