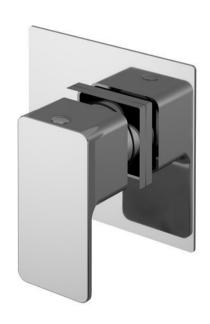

Sales Code: WINST10 Description: Windon Concealed Stop Tap

| <b>Product Dimensions</b>               |                                                   |
|-----------------------------------------|---------------------------------------------------|
| Length (mm):                            |                                                   |
| Width (mm):                             | 100                                               |
| Height (mm):                            | 100                                               |
| Depth (mm):                             | 135                                               |
| Nett Weight (kg):                       | 0.77                                              |
| <b>Packaging Dimensions</b>             |                                                   |
| Length (mm):                            | 175                                               |
| Width (mm):                             | 157                                               |
| Height (mm):                            |                                                   |
| Gross Weight (kg):                      | 0.77                                              |
| Packaging Data                          |                                                   |
| Box Colour:                             | White Cardboard Box                               |
| Box Qty:                                | 1                                                 |
| Label Size:                             | 100 x 50                                          |
| Label Colour:                           | White Label                                       |
| Label Qty:                              | 1                                                 |
| Outer Box Dimensions (If                | <del>_</del>                                      |
| Length (mm):                            | тррисавису                                        |
| Width (mm):                             | 330                                               |
| Height (mm):                            | 560                                               |
| Depth (mm):                             | 195                                               |
| Gross Weight (kg):                      | 133                                               |
| Barcode:                                | 5056211898436                                     |
| Product Details                         | 0000211000100                                     |
|                                         | United Kingdom                                    |
| Country of Origin: Fitting Instruction: | United Kingdom  No                                |
| Product Material:                       | Brass                                             |
|                                         | Wall, Recessed                                    |
| Mount Type: Outlet Elbow Supplied:      | No                                                |
| Easy Clean:                             |                                                   |
| Head Included:                          | Not Applicable No                                 |
| Handset Included:                       | No                                                |
| Body Jets Included:                     | No                                                |
| No of Body Jets:                        | Not Applicable                                    |
| Operating Pressure (bar):               | 0.2                                               |
| Valve/Cartridge Type:                   | 1/4 Turn Ceramic Disc                             |
| Flow Rates (L/min): 0.1 bar: 5.4        | 0.5 bar: 13.4 1 bar: 19.2 2 bar: 27.5 3 bar: 33.3 |
| TMV2 Approved: No                       | Approval No: N/A                                  |
| TMV3 Approved: No                       | Approval No: N/A                                  |
| WRAS Approved: No                       | Approval No: N/A                                  |
| Head Function:                          | Not Applicable                                    |
| Handset Function:                       | Not Applicable                                    |
| Body Jet Info:                          | Not Applicable                                    |
| Pipe Size:                              | 15 mm (1/2" Bsp)                                  |
| Pipe Centres:                           | N/A                                               |
| Colour/Finish:                          | Chrome                                            |
| Hose Included:                          | Not Applicable                                    |
| No. of Outlets:                         | 1                                                 |