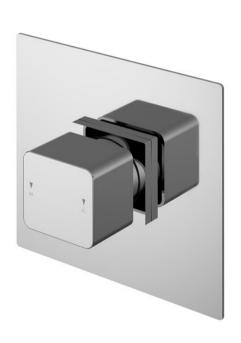

Sales Code: WINTC11 Description: Windon Thermostatic Temp Control Valve

| <b>Product Dimensions</b>                |                                            |
|------------------------------------------|--------------------------------------------|
| Length (mm):                             |                                            |
| Width (mm):                              | 125                                        |
| Height (mm):                             | 125                                        |
| Depth (mm):                              | 135                                        |
| Nett Weight (kg):                        | 1                                          |
| Packaging Dimensions                     |                                            |
| Length (mm):                             | 246                                        |
| Width (mm):                              | 181                                        |
| Height (mm):                             |                                            |
| Gross Weight (kg):                       | 1                                          |
| Packaging Data                           |                                            |
| Box Colour:                              | White Cardboard Box                        |
|                                          |                                            |
| Box Qty:<br>Label Size:                  | 1<br>100 × 50                              |
|                                          |                                            |
| Label Colour:                            | White Label                                |
| Label Qty:                               | 1                                          |
| Outer Box Dimensions (If Applica         | able)                                      |
| Length (mm):                             |                                            |
| Width (mm):                              | 380                                        |
| Height (mm):                             | 750                                        |
| Depth (mm):                              | 260                                        |
| Gross Weight (kg):                       |                                            |
| Barcode:                                 | 5056211898429                              |
| Product Details                          |                                            |
| Country of Origin:                       | China                                      |
| Fitting Instruction:                     | No                                         |
| Product Material:                        | Brass/ABS                                  |
| Mount Type:                              | Recessed, Wall                             |
| Outlet Elbow Supplied:                   | No                                         |
| Easy Clean:                              | Not Applicable                             |
| Head Included:                           | No                                         |
| Handset Included:                        | No                                         |
| Body Jets Included:                      | No                                         |
| No of Body Jets:                         | Not Applicable                             |
| Operating Pressure (bar):                | 0.1                                        |
| Valve/Cartridge Type:                    | Not Applicable                             |
| Flow Rates (L/min): 0.1 bar: 5.8 0.5 bar | : 15.1 1 bar: 21.6 2 bar: 30.7 3 bar: 37.6 |
| TMV2 Approved: No                        | Approval No: N/A                           |
| TMV3 Approved: No                        | Approval No: N/A                           |
| WRAS Approved: No                        | Approval No: N/A                           |
| Head Function:                           | Not Applicable                             |
| Handset Function:                        | Not Applicable                             |
| Body Jet Info:                           | Not Applicable                             |
| Pipe Size:                               | 15 mm (1/2" Bsp)                           |
| Pipe Centres:                            | N/A                                        |
| Colour/Finish:                           | Chrome                                     |
| Hose Included:                           | Not Applicable                             |
| No. of Outlets:                          | 1                                          |