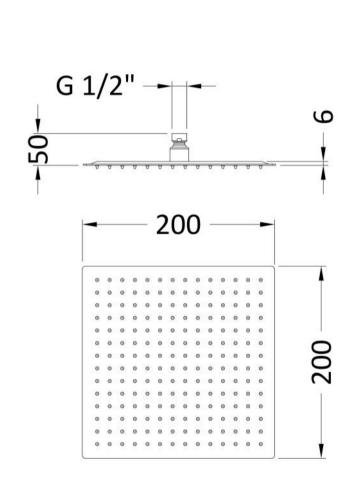

Sales Code: A3088 Description: Square Fixed Head 200X200mm

| <b>Product Dimensions</b>        |                     |
|----------------------------------|---------------------|
| Length (mm):                     |                     |
| Width (mm):                      | 200                 |
| Height (mm):                     | 50                  |
| Depth (mm):                      | 200                 |
| Nett Weight (kg):                | 0.7                 |
|                                  | 0.1                 |
| Packaging Dimensions             | 210                 |
| Length (mm):                     | 210                 |
| Width (mm):                      | 100                 |
| Height (mm):                     | 4.07                |
| Gross Weight (kg):               | 1.07                |
| Packaging Data                   |                     |
| Box Colour:                      | White Cardboard Box |
| Box Qty:                         | 1                   |
| Label Size:                      | 100 x 50            |
| Label Colour:                    | White Label         |
| Label Qty:                       | 2                   |
| <b>Outer Box Dimensions (If</b>  | Applicable)         |
| Length (mm):                     |                     |
| Width (mm):                      | 435                 |
| Height (mm):                     | 155                 |
| Depth (mm):                      | 440                 |
| Gross Weight (kg):               | 11                  |
| Barcode:                         | 5055146179948       |
| <b>Product Details</b>           |                     |
| Country of Origin:               | China               |
| Fitting Instruction:             | No                  |
| Product Material:                | St/Steel            |
| Mount Type:                      | Wall, Surface       |
| Outlet Elbow Supplied:           | No                  |
| Easy Clean:                      | Yes                 |
| Head Included:                   | Yes                 |
| Handset Included:                | No                  |
| Body Jets Included:              | Not Applicable      |
| No of Body Jets:                 | Not Applicable      |
| Operating Pressure (bar):        | 0.5                 |
| Valve/Cartridge Type:            | Not Applicable      |
| Flow Rates (L/min): 0.1 bar: N/A |                     |
| TMV2 Approved: No                | Approval No: N/A    |
| TMV3 Approved: No                | Approval No: N/A    |
| WRAS Approved: No                | Approval No: N/A    |
| Head Function:                   | Single              |
| Handset Function:                | Not Applicable      |
| Body Jet Info:                   | Not Applicable      |
| Pipe Size:                       | Not Applicable      |
| Pipe Centres:                    | N/A                 |
| Colour/Finish:                   | Chrome              |
| Hose Included:                   | Not Applicable      |
| No. of Outlets:                  | N/A                 |
| ivo. of Outlets.                 | 14/71               |