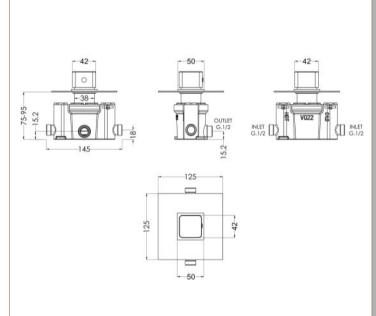

Sales Code: WINTC11 Description: Windon Thermostatic Temp Control Valve

| <b>Product Dimensions</b>                |                                            |
|------------------------------------------|--------------------------------------------|
| Length (mm):                             |                                            |
| Width (mm):                              | 125                                        |
| Height (mm):                             | 125                                        |
| Depth (mm):                              | 135                                        |
| Nett Weight (kg):                        | 1                                          |
| Packaging Dimensions                     |                                            |
| Length (mm):                             | 246                                        |
| Width (mm):                              | 181                                        |
| Height (mm):                             |                                            |
| Gross Weight (kg):                       | 1                                          |
| Packaging Data                           |                                            |
| Box Colour:                              | White Cardboard Box                        |
|                                          |                                            |
| Box Qty:<br>Label Size:                  | 1<br>100 × 50                              |
|                                          |                                            |
| Label Colour:                            | White Label                                |
| Label Qty:                               | 1                                          |
| Outer Box Dimensions (If Applica         | able)                                      |
| Length (mm):                             |                                            |
| Width (mm):                              | 380                                        |
| Height (mm):                             | 750                                        |
| Depth (mm):                              | 260                                        |
| Gross Weight (kg):                       |                                            |
| Barcode:                                 | 5056211898429                              |
| Product Details                          |                                            |
| Country of Origin:                       | China                                      |
| Fitting Instruction:                     | No                                         |
| Product Material:                        | Brass/ABS                                  |
| Mount Type:                              | Recessed, Wall                             |
| Outlet Elbow Supplied:                   | No                                         |
| Easy Clean:                              | Not Applicable                             |
| Head Included:                           | No                                         |
| Handset Included:                        | No                                         |
| Body Jets Included:                      | No                                         |
| No of Body Jets:                         | Not Applicable                             |
| Operating Pressure (bar):                | 0.1                                        |
| Valve/Cartridge Type:                    | Not Applicable                             |
| Flow Rates (L/min): 0.1 bar: 5.8 0.5 bar | : 15.1 1 bar: 21.6 2 bar: 30.7 3 bar: 37.6 |
| TMV2 Approved: No                        | Approval No: N/A                           |
| TMV3 Approved: No                        | Approval No: N/A                           |
| WRAS Approved: No                        | Approval No: N/A                           |
| Head Function:                           | Not Applicable                             |
| Handset Function:                        | Not Applicable                             |
| Body Jet Info:                           | Not Applicable                             |
| Pipe Size:                               | 15 mm (1/2" Bsp)                           |
| Pipe Centres:                            | N/A                                        |
| Colour/Finish:                           | Chrome                                     |
| Hose Included:                           | Not Applicable                             |
| No. of Outlets:                          | 1                                          |