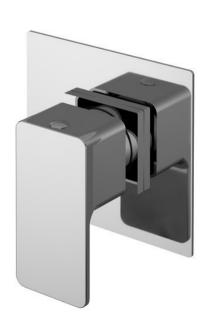

Sales Code: WINST10 Description: Windon Concealed Stop Tap

| <b>Product Dimensions</b>               |                                                   |
|-----------------------------------------|---------------------------------------------------|
| Length (mm):                            |                                                   |
| Width (mm):                             | 100                                               |
| Height (mm):                            | 100                                               |
| Depth (mm):                             | 135                                               |
| Nett Weight (kg):                       | 0.77                                              |
| <b>Packaging Dimensions</b>             |                                                   |
| Length (mm):                            | 175                                               |
| Width (mm):                             | 157                                               |
| Height (mm):                            |                                                   |
| Gross Weight (kg):                      | 0.77                                              |
| Packaging Data                          |                                                   |
| Box Colour:                             | White Cardboard Box                               |
| Box Qty:                                | 1                                                 |
| Label Size:                             | 100 x 50                                          |
| Label Colour:                           | White Label                                       |
| Label Qty:                              | 1                                                 |
| Outer Box Dimensions (If                | <del>_</del>                                      |
| Length (mm):                            | тррисавису                                        |
| Width (mm):                             | 330                                               |
| Height (mm):                            | 560                                               |
| Depth (mm):                             | 195                                               |
| Gross Weight (kg):                      | 133                                               |
| Barcode:                                | 5056211898436                                     |
| Product Details                         | 0000211000100                                     |
|                                         | United Kingdom                                    |
| Country of Origin: Fitting Instruction: | United Kingdom  No                                |
| Product Material:                       | Brass                                             |
|                                         | Wall, Recessed                                    |
| Mount Type: Outlet Elbow Supplied:      | No                                                |
| Easy Clean:                             |                                                   |
| Head Included:                          | Not Applicable No                                 |
| Handset Included:                       | No                                                |
| Body Jets Included:                     | No                                                |
| No of Body Jets:                        | Not Applicable                                    |
| Operating Pressure (bar):               | 0.2                                               |
| Valve/Cartridge Type:                   | 1/4 Turn Ceramic Disc                             |
| Flow Rates (L/min): 0.1 bar: 5.4        | 0.5 bar: 13.4 1 bar: 19.2 2 bar: 27.5 3 bar: 33.3 |
| TMV2 Approved: No                       | Approval No: N/A                                  |
| TMV3 Approved: No                       | Approval No: N/A                                  |
| WRAS Approved: No                       | Approval No: N/A                                  |
| Head Function:                          | Not Applicable                                    |
| Handset Function:                       | Not Applicable                                    |
| Body Jet Info:                          | Not Applicable                                    |
| Pipe Size:                              | 15 mm (1/2" Bsp)                                  |
| Pipe Centres:                           | N/A                                               |
| Colour/Finish:                          | Chrome                                            |
| Hose Included:                          | Not Applicable                                    |
| No. of Outlets:                         | 1                                                 |