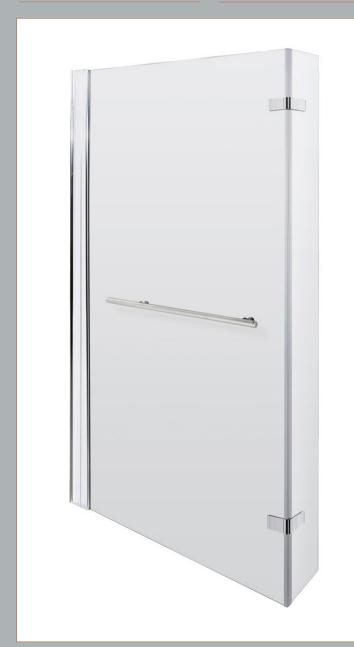

Sales Code: NSBSR1 Description: Sq Shower Fixd Scrn, Hinge Ret, Rail (6)

| <b>Product Dimensions</b>         |                               |
|-----------------------------------|-------------------------------|
| Height (mm):                      | 1400                          |
| Width (mm):                       | 805                           |
| Depth (mm):                       | 38                            |
| Nett Weight (kg):                 | 22.4                          |
| Packaging Dimensions              |                               |
| Height (mm):                      | 55                            |
| Width (mm):                       | 810                           |
| Length (mm):                      | 1460                          |
| Gross Weight (kg):                | 22.4                          |
| Packaging Data                    |                               |
| Box Colour:                       | Brown Cardboard Box - Printed |
| Box Qty:                          | 1                             |
| Label Size:                       | 150 x 30                      |
| Label Colour:                     | Not Applicable                |
| Label Qty:                        | 0                             |
| <b>Outer Box Dimensions (If A</b> | pplicable)                    |
| Height (mm):                      | * * /                         |
| Width (mm):                       |                               |
| Depth (mm):                       |                               |
| Length (mm):                      |                               |
| Gross Weight (kg):                |                               |
| Barcode:                          | 5055369006793                 |
| <b>Product Details</b>            |                               |
| Country of Origin:                | China                         |
| Fitting Instruction:              | No                            |
| CE Approval:                      | Yes                           |
| Profile Material:                 | Aluminium                     |
| Profile Finish:                   | Polished Chrome               |
| Adjustments (mm):                 | 800mm - 815mm                 |
| Entry Width (mm):                 | N/A                           |
| Swing In Dim (mm):                | N/A                           |
| Swing Out Dim (mm):               | N/A                           |
| Radius (mm):                      | Not Applicable                |
| Glass Thickness (mm):             | 6                             |
| Easy Fit:                         | No                            |
| Easy Clean:                       | No                            |
| Handle Style:                     | Not Applicable                |
| Handle Material:                  | Not Applicable                |
| Enclosure Design:                 | Frameless                     |
| Wheel Type:                       | Not Applicable                |
| Support Bar Included:             | Support Bar Not Included      |
| Extras:                           | Towel Rail                    |