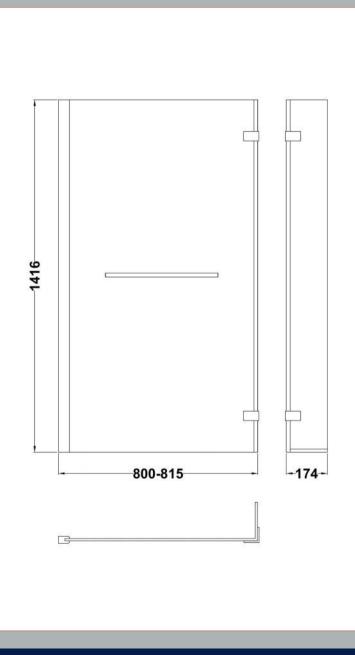

Sales Code: NSBSR1 Description: Sq Shower Fixd Scrn, Hinge Ret, Rail (6)

| <b>Product Dimensions</b>         |                               |
|-----------------------------------|-------------------------------|
| Height (mm):                      | 1400                          |
| Width (mm):                       | 805                           |
| Depth (mm):                       | 38                            |
| Nett Weight (kg):                 | 22.4                          |
| Packaging Dimensions              |                               |
| Height (mm):                      | 55                            |
| Width (mm):                       | 810                           |
| Length (mm):                      | 1460                          |
| Gross Weight (kg):                | 22.4                          |
| Packaging Data                    |                               |
| Box Colour:                       | Brown Cardboard Box - Printed |
| Box Qty:                          | 1                             |
| Label Size:                       | 150 x 30                      |
| Label Colour:                     | Not Applicable                |
| Label Qty:                        | 0                             |
| <b>Outer Box Dimensions (If A</b> | pplicable)                    |
| Height (mm):                      | * * /                         |
| Width (mm):                       |                               |
| Depth (mm):                       |                               |
| Length (mm):                      |                               |
| Gross Weight (kg):                |                               |
| Barcode:                          | 5055369006793                 |
| <b>Product Details</b>            |                               |
| Country of Origin:                | China                         |
| Fitting Instruction:              | No                            |
| CE Approval:                      | Yes                           |
| Profile Material:                 | Aluminium                     |
| Profile Finish:                   | Polished Chrome               |
| Adjustments (mm):                 | 800mm - 815mm                 |
| Entry Width (mm):                 | N/A                           |
| Swing In Dim (mm):                | N/A                           |
| Swing Out Dim (mm):               | N/A                           |
| Radius (mm):                      | Not Applicable                |
| Glass Thickness (mm):             | 6                             |
| Easy Fit:                         | No                            |
| Easy Clean:                       | No                            |
| Handle Style:                     | Not Applicable                |
| Handle Material:                  | Not Applicable                |
| Enclosure Design:                 | Frameless                     |
| Wheel Type:                       | Not Applicable                |
| Support Bar Included:             | Support Bar Not Included      |
| Extras:                           | Towel Rail                    |