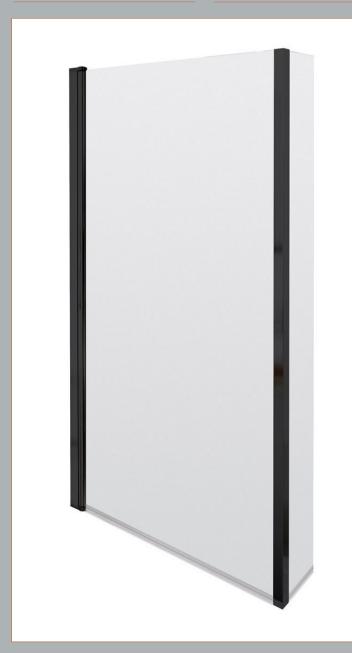

Sales Code: NSBS7BP Description: Sq Shower Screen, Fixed Return (6)

| Product Dimensions       |                               |
|--------------------------|-------------------------------|
| Height (mm):             | 1400                          |
| Width (mm):              | 808                           |
| Depth (mm):              | 150                           |
| Nett Weight (kg):        | 18.7                          |
| Packaging Dimensions     |                               |
| Height (mm):             | 55                            |
| Width (mm):              | 840                           |
| Length (mm):             | 1460                          |
| Gross Weight (kg):       | 18.7                          |
| Packaging Data           |                               |
| Box Colour:              | Brown Cardboard Box - Printed |
| Box Qty:                 |                               |
| Label Size:              | Х                             |
| Label Colour:            | Not Applicable                |
| Label Qty:               |                               |
| Outer Box Dimensions (If | Applicable)                   |
| Height (mm):             |                               |
| Width (mm):              |                               |
| Depth (mm):              |                               |
| Length (mm):             |                               |
| Gross Weight (kg):       |                               |
| Barcode:                 | 5056211883784                 |
| Product Details          |                               |
| Country of Origin:       | China                         |
| Fitting Instruction:     | No                            |
| CE Approval:             | No                            |
| Profile Material:        | Aluminium                     |
| Profile Finish:          | Matt Black                    |
| Adjustments (mm):        | 780mm - 795mm                 |
| Entry Width (mm):        |                               |
| Swing In Dim (mm):       | 777mm                         |
| Swing Out Dim (mm):      | 777mm                         |
| Radius (mm):             | Not Applicable                |
| Glass Thickness (mm):    | 6                             |
| Easy Fit:                | Not Applicable                |
| Easy Clean:              | No                            |
| Handle Style:            | Not Applicable                |
| Handle Material:         | Not Applicable                |
| Enclosure Design:        | Not Applicable                |
| Wheel Type:              | Not Applicable                |
| Support Bar Included:    | Support Bar Not Included      |
| Extras:                  | None                          |