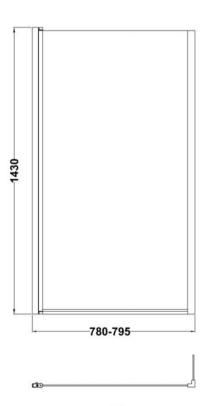

Sales Code: NSBS7BP Description: Sq Shower Screen, Fixed Return (6)

| Product Dimensions       |                               |
|--------------------------|-------------------------------|
| Height (mm):             | 1400                          |
| Width (mm):              | 808                           |
| Depth (mm):              | 150                           |
| Nett Weight (kg):        | 18.7                          |
| Packaging Dimensions     |                               |
| Height (mm):             | 55                            |
| Width (mm):              | 840                           |
| Length (mm):             | 1460                          |
| Gross Weight (kg):       | 18.7                          |
| Packaging Data           |                               |
| Box Colour:              | Brown Cardboard Box - Printed |
| Box Qty:                 |                               |
| Label Size:              | Х                             |
| Label Colour:            | Not Applicable                |
| Label Qty:               |                               |
| Outer Box Dimensions (If | Applicable)                   |
| Height (mm):             |                               |
| Width (mm):              |                               |
| Depth (mm):              |                               |
| Length (mm):             |                               |
| Gross Weight (kg):       |                               |
| Barcode:                 | 5056211883784                 |
| Product Details          |                               |
| Country of Origin:       | China                         |
| Fitting Instruction:     | No                            |
| CE Approval:             | No                            |
| Profile Material:        | Aluminium                     |
| Profile Finish:          | Matt Black                    |
| Adjustments (mm):        | 780mm - 795mm                 |
| Entry Width (mm):        |                               |
| Swing In Dim (mm):       | 777mm                         |
| Swing Out Dim (mm):      | 777mm                         |
| Radius (mm):             | Not Applicable                |
| Glass Thickness (mm):    | 6                             |
| Easy Fit:                | Not Applicable                |
| Easy Clean:              | No                            |
| Handle Style:            | Not Applicable                |
| Handle Material:         | Not Applicable                |
| Enclosure Design:        | Not Applicable                |
| Wheel Type:              | Not Applicable                |
| Support Bar Included:    | Support Bar Not Included      |
| Extras:                  | None                          |