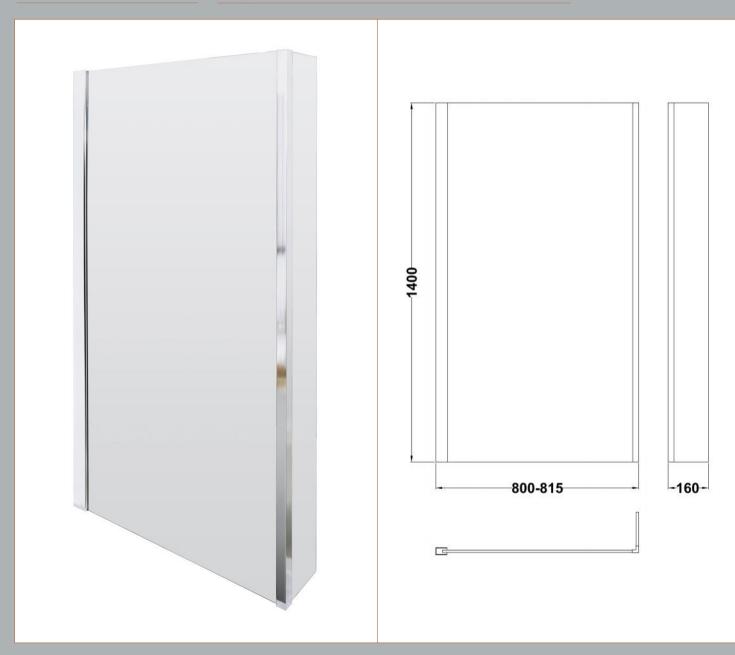

**Description:** Sq Fixed Screen, Fixed Return (6) Sales Code: NSBS2

| <b>Product Dimensions</b>          |                               |
|------------------------------------|-------------------------------|
| Height (mm):                       | 1435                          |
| Width (mm):                        | 805                           |
| Depth (mm):                        | 38                            |
| Nett Weight (kg):                  | 22.2                          |
| Packaging Dimensions               |                               |
| Height (mm):                       | 55                            |
| Width (mm):                        | 810                           |
| Length (mm):                       | 1460                          |
| Gross Weight (kg):                 | 22.2                          |
| Packaging Data                     |                               |
| Box Colour:                        | Brown Cardboard Box - Printed |
| Box Qty:                           | 1                             |
| Label Size:                        | 140 x 30                      |
| Label Colour:                      | Not Applicable                |
| Label Qty:                         | 0                             |
| <b>Outer Box Dimensions (If Ap</b> | plicable)                     |
| Height (mm):                       |                               |
| Width (mm):                        |                               |
| Depth (mm):                        |                               |
| Length (mm):                       |                               |
| Gross Weight (kg):                 |                               |
| Barcode:                           | 5055369001071                 |
| <b>Product Details</b>             |                               |
| Country of Origin:                 | China                         |
| Fitting Instruction:               | No                            |
| CE Approval:                       | Yes                           |
| Profile Material:                  | Aluminium                     |
| Profile Finish:                    | Polished Chrome               |
| Adjustments (mm):                  | 800mm - 815mm                 |
| Entry Width (mm):                  | N/A                           |
| Swing In Dim (mm):                 | N/A                           |
| Swing Out Dim (mm):                | N/A                           |
| Radius (mm):                       | Not Applicable                |
| Glass Thickness (mm):              | 6                             |
| Easy Fit:                          | No                            |
| Easy Clean:                        | No                            |
| Handle Style:                      | Not Applicable                |
| Handle Material:                   | Not Applicable                |
| Enclosure Design:                  | Frameless                     |
| Wheel Type:                        | Not Applicable                |
| Support Bar Included:              | Support Bar Not Included      |
| Extras:                            | None                          |
|                                    |                               |