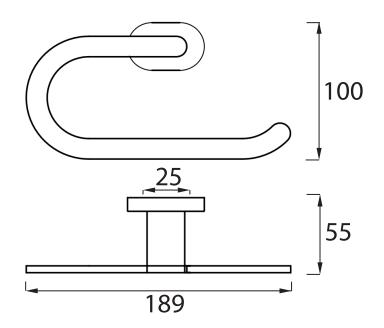

### ARENA TOILET ROLL HOLDER

Whats in the box: 1x 5718.02 & Fixings

Diagrams not to scale All dimensions in mm tolerance of +/-5mm

#### Base plate: Chrome plated brass Holder: Chrome plated brass

\*\*Dimensions are subject to change, customers are advised to measure actual product before commencing installation. \*\*\*Fixing point dimensions are for guidance only/the positions of wall fixing must be checked when product is received.

#### FAQs

Q: What is the overall distance from the wall?

Q: Coverplate dimensions?

Q: Fixing point centres?

A: 55 mm A: 55 x 35 mm A: 25 mm