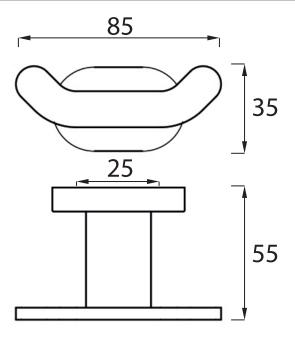

### ARENA ROBE HOOK

Whats in the box: 1x 5720.02 & Fixings

Diagrams not to scale All dimensions in mm tolerance of +/-5mm

#### **FAQs**

Q: What is the overall distance from the wall?

A: 55 mm

Q: Coverplate dimensions? A: 55 x 35 mm

Q: Fixing point centres? A: 25 mm

<sup>\*\*</sup>Dimensions are subject to change, customers are advised to measure actual product before commencing installation.