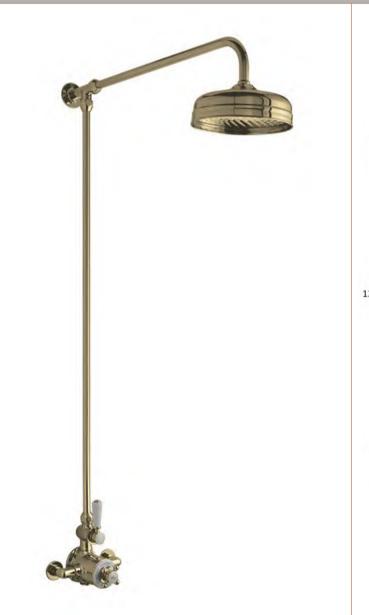

## TECHNICAL DATA SHEET

ROXOR

**Description:** Trad Ther Shower Valve And Rigid Riser

| Length (mm):                 |              |            |        |        |  |
|------------------------------|--------------|------------|--------|--------|--|
| Width (mm):                  |              |            |        |        |  |
| Height (mm):                 |              |            |        |        |  |
| Depth (mm):                  |              |            |        |        |  |
| Nett Weight (kg):            | 6            |            |        |        |  |
| Packaging Dimensions         |              |            |        |        |  |
| Length (mm):                 | 75           |            |        |        |  |
| Width (mm):                  | 130          |            |        |        |  |
| Height (mm):                 | 150          |            |        |        |  |
| Gross Weight (kg):           | 6            |            |        |        |  |
|                              | 0            |            |        |        |  |
| Packaging Data               |              |            |        |        |  |
| Box Colour:                  |              |            |        |        |  |
| Box Qty:                     |              | v          |        |        |  |
| Label Size:                  |              | Х          |        |        |  |
| Label Colour:                |              |            |        |        |  |
| Label Qty:                   |              | <b>`</b>   |        |        |  |
| Outer Box Dimensions (If     | Applicable   | e)         |        |        |  |
| Length (mm):                 |              |            |        |        |  |
| Width (mm):                  |              |            |        |        |  |
| Height (mm):                 |              |            |        |        |  |
| Depth (mm):                  |              |            |        |        |  |
| Gross Weight (kg):           |              |            |        |        |  |
| Barcode:                     | 505          | 6462680279 | )      |        |  |
| Product Details              |              |            |        |        |  |
| Country of Origin:           |              |            |        |        |  |
| Fitting Instruction:         | No           |            |        |        |  |
| Product Material:            |              |            |        |        |  |
| Mount Type:                  |              |            |        |        |  |
| Outlet Elbow Supplied:       |              |            |        |        |  |
| Easy Clean:                  |              |            |        |        |  |
| Head Included:               |              |            |        |        |  |
| Handset Included:            |              |            |        |        |  |
| Body Jets Included:          |              |            |        |        |  |
| No of Body Jets:             |              |            |        |        |  |
| Operating Pressure (bar):    |              |            |        |        |  |
| Valve/Cartridge Type:        |              |            |        |        |  |
| Flow Rates (L/min): 0.1 bar: | 0.5 bar:     | 1 bar:     | 2 bar: | 3 bar: |  |
| TMV2 Approved:               |              | roval No:  |        |        |  |
| TMV3 Approved:               | Approval No: |            |        |        |  |
| WRAS Approved:               | Approval No: |            |        |        |  |
| Head Function:               |              |            |        |        |  |
| Handset Function:            |              |            |        |        |  |
| Body Jet Info:               |              |            |        |        |  |
| Pipe Size:                   |              |            |        |        |  |
| Pipe Centres:                |              |            |        |        |  |
|                              |              |            |        |        |  |
| Colour/Finish:               |              |            |        |        |  |

Sales Code: A8120