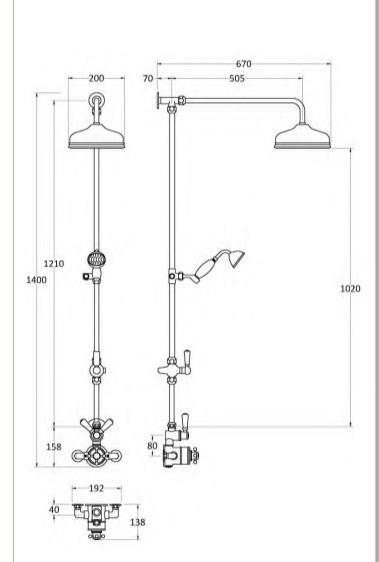

## TECHNICAL DATA SHEET

ROXOR

**Description:** Trad Ther Shower Valve Riser Diverter

| Product Dimensions           |              |             |        |       |  |  |
|------------------------------|--------------|-------------|--------|-------|--|--|
| Length (mm):                 |              |             |        |       |  |  |
| Width (mm):                  |              |             |        |       |  |  |
| Height (mm):                 |              |             |        |       |  |  |
| Depth (mm):                  |              |             |        |       |  |  |
| Nett Weight (kg):            | 7.0          | 2           |        |       |  |  |
| Packaging Dimensions         |              |             |        |       |  |  |
| Length (mm):                 | 75           |             |        |       |  |  |
| Width (mm):                  | 130          |             |        |       |  |  |
| Height (mm):                 |              |             |        |       |  |  |
| Gross Weight (kg):           | 7.0          | 2           |        |       |  |  |
| Packaging Data               |              |             |        |       |  |  |
| Box Colour:                  |              |             |        |       |  |  |
| Box Qty:                     |              |             |        |       |  |  |
| Label Size:                  |              | x           |        |       |  |  |
| Label Colour:                |              | л           |        |       |  |  |
|                              |              |             |        |       |  |  |
| Label Qty:                   | CA 12 11     | >           |        |       |  |  |
| Outer Box Dimensions (I      | t Applicable | e)          |        |       |  |  |
| Length (mm):                 |              |             |        |       |  |  |
| Width (mm):                  |              |             |        |       |  |  |
| Height (mm):                 |              |             |        |       |  |  |
| Depth (mm):                  |              |             |        |       |  |  |
| Gross Weight (kg):           |              |             |        |       |  |  |
| Barcode:                     | 505          | 56462680262 | 2      |       |  |  |
| Product Details              |              |             |        |       |  |  |
| Country of Origin:           |              |             |        |       |  |  |
| Fitting Instruction:         | No           |             |        |       |  |  |
| Product Material:            |              |             |        |       |  |  |
| Mount Type:                  |              |             |        |       |  |  |
| Outlet Elbow Supplied:       |              |             |        |       |  |  |
| Easy Clean:                  |              |             |        |       |  |  |
| Head Included:               |              |             |        |       |  |  |
| Handset Included:            |              |             |        |       |  |  |
| Body Jets Included:          |              |             |        |       |  |  |
| No of Body Jets:             |              |             |        |       |  |  |
| Operating Pressure (bar):    |              |             |        |       |  |  |
| Valve/Cartridge Type:        |              |             |        |       |  |  |
| Flow Rates (L/min): 0.1 bar: | 0.5 bar:     | 1 bar:      | 2 bar: | 3 bar |  |  |
| TMV2 Approved:               | App          | roval No:   |        |       |  |  |
| TMV3 Approved:               | Approval No: |             |        |       |  |  |
| WRAS Approved:               | Approval No: |             |        |       |  |  |
| Head Function:               |              |             |        |       |  |  |
| Handset Function:            |              |             |        |       |  |  |
| Body Jet Info:               |              |             |        |       |  |  |
| Pipe Size:                   |              |             |        |       |  |  |
| Pipe Centres:                |              |             |        |       |  |  |
| Colour/Finish:               |              |             |        |       |  |  |
| Hose Included:               |              |             |        |       |  |  |
| No. of Outlets:              |              |             |        |       |  |  |

Sales Code: A8119