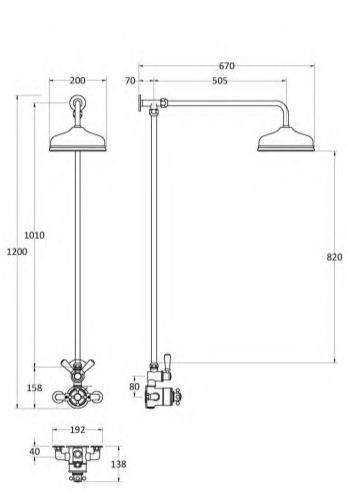

## TECHNICAL DATA SHEET

ROXOR

**Description:** Trad Ther Shower Valve And Rigid Riser

| Length (mm):                 |              |            |        |        |  |
|------------------------------|--------------|------------|--------|--------|--|
| Width (mm):                  |              |            |        |        |  |
| Height (mm):                 |              |            |        |        |  |
| Depth (mm):                  |              |            |        |        |  |
| Nett Weight (kg):            | 6            |            |        |        |  |
| Packaging Dimensions         |              |            |        |        |  |
| Length (mm):                 | 75           |            |        |        |  |
| Width (mm):                  | 130          |            |        |        |  |
| Height (mm):                 | 150          |            |        |        |  |
| Gross Weight (kg):           | 6            |            |        |        |  |
|                              | 0            |            |        |        |  |
| Packaging Data               |              |            |        |        |  |
| Box Colour:                  |              |            |        |        |  |
| Box Qty:                     |              | v          |        |        |  |
| Label Size:                  |              | Х          |        |        |  |
| Label Colour:                |              |            |        |        |  |
| Label Qty:                   |              | <b>`</b>   |        |        |  |
| Outer Box Dimensions (If     | Applicable   | e)         |        |        |  |
| Length (mm):                 |              |            |        |        |  |
| Width (mm):                  |              |            |        |        |  |
| Height (mm):                 |              |            |        |        |  |
| Depth (mm):                  |              |            |        |        |  |
| Gross Weight (kg):           |              |            |        |        |  |
| Barcode:                     | 505          | 6462680279 | )      |        |  |
| Product Details              |              |            |        |        |  |
| Country of Origin:           |              |            |        |        |  |
| Fitting Instruction:         | No           |            |        |        |  |
| Product Material:            |              |            |        |        |  |
| Mount Type:                  |              |            |        |        |  |
| Outlet Elbow Supplied:       |              |            |        |        |  |
| Easy Clean:                  |              |            |        |        |  |
| Head Included:               |              |            |        |        |  |
| Handset Included:            |              |            |        |        |  |
| Body Jets Included:          |              |            |        |        |  |
| No of Body Jets:             |              |            |        |        |  |
| Operating Pressure (bar):    |              |            |        |        |  |
| Valve/Cartridge Type:        |              |            |        |        |  |
| Flow Rates (L/min): 0.1 bar: | 0.5 bar:     | 1 bar:     | 2 bar: | 3 bar: |  |
| TMV2 Approved:               |              | roval No:  |        |        |  |
| TMV3 Approved:               | Approval No: |            |        |        |  |
| WRAS Approved:               | Approval No: |            |        |        |  |
| Head Function:               |              |            |        |        |  |
| Handset Function:            |              |            |        |        |  |
| Body Jet Info:               |              |            |        |        |  |
| Pipe Size:                   |              |            |        |        |  |
| Pipe Centres:                |              |            |        |        |  |
|                              |              |            |        |        |  |
| Colour/Finish:               |              |            |        |        |  |

Sales Code: A8120