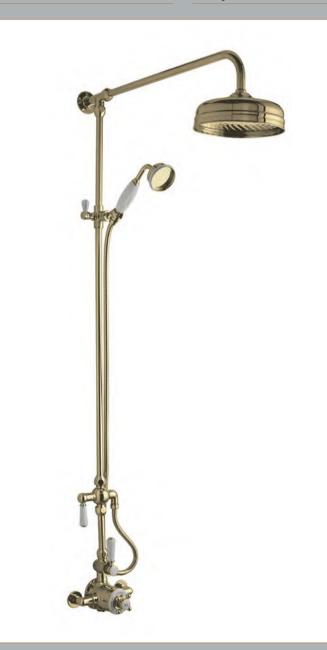

## TECHNICAL DATA SHEET

ROXOR

**Description:** Trad Ther Shower Valve Riser Diverter

| Product Dimensions           |              |             |        |       |  |  |
|------------------------------|--------------|-------------|--------|-------|--|--|
| Length (mm):                 |              |             |        |       |  |  |
| Width (mm):                  |              |             |        |       |  |  |
| Height (mm):                 |              |             |        |       |  |  |
| Depth (mm):                  |              |             |        |       |  |  |
| Nett Weight (kg):            | 7.0          | 2           |        |       |  |  |
| Packaging Dimensions         |              |             |        |       |  |  |
| Length (mm):                 | 75           |             |        |       |  |  |
| Width (mm):                  | 130          |             |        |       |  |  |
| Height (mm):                 |              |             |        |       |  |  |
| Gross Weight (kg):           | 7.0          | 2           |        |       |  |  |
| Packaging Data               |              |             |        |       |  |  |
| Box Colour:                  |              |             |        |       |  |  |
| Box Qty:                     |              |             |        |       |  |  |
| Label Size:                  |              | x           |        |       |  |  |
| Label Colour:                |              | л           |        |       |  |  |
|                              |              |             |        |       |  |  |
| Label Qty:                   | CA 12 11     | >           |        |       |  |  |
| Outer Box Dimensions (I      | t Applicable | e)          |        |       |  |  |
| Length (mm):                 |              |             |        |       |  |  |
| Width (mm):                  |              |             |        |       |  |  |
| Height (mm):                 |              |             |        |       |  |  |
| Depth (mm):                  |              |             |        |       |  |  |
| Gross Weight (kg):           |              |             |        |       |  |  |
| Barcode:                     | 505          | 56462680262 | 2      |       |  |  |
| Product Details              |              |             |        |       |  |  |
| Country of Origin:           |              |             |        |       |  |  |
| Fitting Instruction:         | No           |             |        |       |  |  |
| Product Material:            |              |             |        |       |  |  |
| Mount Type:                  |              |             |        |       |  |  |
| Outlet Elbow Supplied:       |              |             |        |       |  |  |
| Easy Clean:                  |              |             |        |       |  |  |
| Head Included:               |              |             |        |       |  |  |
| Handset Included:            |              |             |        |       |  |  |
| Body Jets Included:          |              |             |        |       |  |  |
| No of Body Jets:             |              |             |        |       |  |  |
| Operating Pressure (bar):    |              |             |        |       |  |  |
| Valve/Cartridge Type:        |              |             |        |       |  |  |
| Flow Rates (L/min): 0.1 bar: | 0.5 bar:     | 1 bar:      | 2 bar: | 3 bar |  |  |
| TMV2 Approved:               | App          | roval No:   |        |       |  |  |
| TMV3 Approved:               | Approval No: |             |        |       |  |  |
| WRAS Approved:               | Approval No: |             |        |       |  |  |
| Head Function:               |              |             |        |       |  |  |
| Handset Function:            |              |             |        |       |  |  |
| Body Jet Info:               |              |             |        |       |  |  |
| Pipe Size:                   |              |             |        |       |  |  |
| Pipe Centres:                |              |             |        |       |  |  |
| Colour/Finish:               |              |             |        |       |  |  |
| Hose Included:               |              |             |        |       |  |  |
| No. of Outlets:              |              |             |        |       |  |  |

Sales Code: A8119