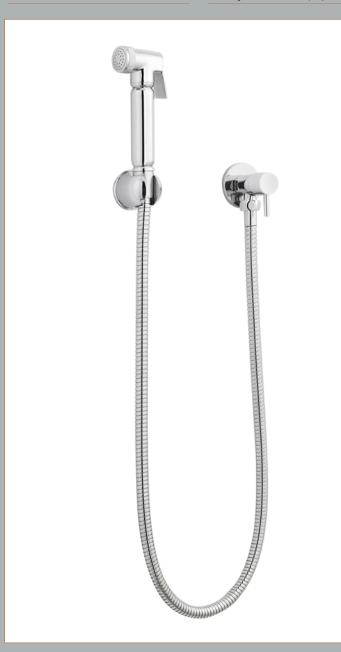

## TECHNICAL DATA SHEET

ROXOR

| Product Dimensions               |                                    |
|----------------------------------|------------------------------------|
| Length (mm):                     |                                    |
| Width (mm):                      | 25                                 |
| Height (mm):                     | 25                                 |
| Depth (mm):                      | 130                                |
| Nett Weight (kg):                | 0.58                               |
| Packaging Dimensions             |                                    |
| Length (mm):                     | 160                                |
| Width (mm):                      | 140                                |
| Height (mm):                     | 210                                |
| Gross Weight (kg):               | 0.58                               |
| Packaging Data                   | 0.00                               |
| 0 0                              | White Coudheand Day                |
| Box Colour:                      | White Cardboard Box                |
| Box Qty:<br>Label Size:          | 1<br>100 x 50                      |
|                                  |                                    |
| Label Colour:                    | White Label                        |
| Label Qty:                       | 2                                  |
| Outer Box Dimensions (If A       | pplicable)                         |
| Length (mm):                     |                                    |
| Width (mm):                      |                                    |
| Height (mm):                     |                                    |
| Depth (mm):                      |                                    |
| Gross Weight (kg):               | 12                                 |
| Barcode:                         | 5055369049127                      |
| Product Details                  |                                    |
| Country of Origin:               | China                              |
| Fitting Instruction:             | No                                 |
| Product Material:                | Brass/ABS                          |
| Mount Type:                      | Wall, Surface                      |
| Outlet Elbow Supplied:           | Yes                                |
| Easy Clean:                      | Not Applicable                     |
| Head Included:                   | No                                 |
| Handset Included:                | Yes                                |
| Body Jets Included:              | No                                 |
| No of Body Jets:                 | Not Applicable                     |
| Operating Pressure (bar):        | 0.1                                |
| Valve/Cartridge Type:            | 1/4 Turn Ceramic Disc, Rise & Fall |
| Flow Rates (L/min): 0.1 bar: N/A |                                    |
| TMV2 Approved: No                | Approval No: N/A                   |
| TMV3 Approved: No                | Approval No: N/A                   |
| WRAS Approved: No                | Approval No: N/A                   |
| Head Function:                   | Not Applicable                     |
| Handset Function:                | Single Setting                     |
| Body Jet Info:                   | Not Applicable                     |
| Pipe Size:                       | 15 mm (1/2" Bsp)                   |
| Pipe Centres:                    | N/A                                |
| Colour/Finish:                   | Chrome                             |
| Hose Included:                   | Not Applicable                     |
|                                  |                                    |