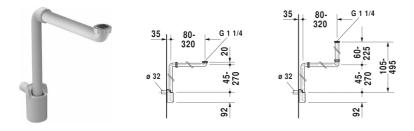

## Space saving waste # 005076

|< 1 1/4" mm >|

| Space saving waste                                      | Dimension | Weight | Order number |
|---------------------------------------------------------|-----------|--------|--------------|
|                                                         |           |        |              |
|                                                         |           |        |              |
| Colors                                                  |           |        |              |
|                                                         |           |        |              |
|                                                         |           |        |              |
| Variant                                                 |           |        |              |
|                                                         |           |        |              |
| Infobox                                                 |           |        |              |
| For vanity units the space saving siphon is recommended |           |        |              |

All drawings contain the necessary measurements which are subject to standard tolerances. They are stated in mm and are non-binding. Exact measurements, in particular for customised installation scenarios, can only be taken from the finished piece.