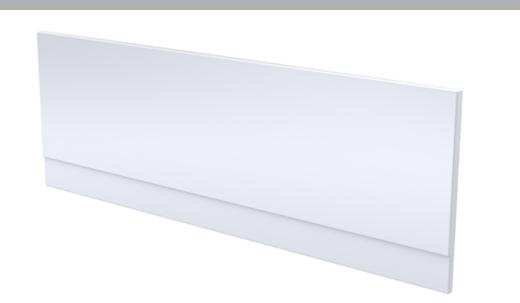

| Product Dimensions             |                          |
|--------------------------------|--------------------------|
| Length (mm):                   | 1500                     |
| Width (mm):                    | 510                      |
| Depth (mm):                    | 35                       |
| Nett Weight (kg):              | 1.92                     |
| Packaging Dimensions           |                          |
| Length (mm):                   | 1500                     |
| Width (mm):                    | 510                      |
| Depth (mm):                    | 35                       |
| Gross Weight (kg):             | 1.92                     |
| Packaging Data                 |                          |
| Box Colour:                    | Polybagged With End Caps |
| Box Qty:                       | 1                        |
| Label Size:                    | 100 x 50                 |
| Label Colour:                  | White Label              |
| Label Qty:                     | 1                        |
| <b>Outer Box Dimensions (I</b> | f Applicable)            |
| Length (mm):                   |                          |
| Width (mm):                    |                          |
| Height (mm):                   |                          |
| Gross Weight (kg):             |                          |
| Barcode:                       | 5055369060818            |
| Product Details                |                          |
| Country of Origin:             | United Kingdom           |
| Fitting Instruction:           | No                       |
| Certification:                 | FSC: N/A CE: N/A         |
| Material Colour Reference:     | European White           |
| Product Material:              | Acrylic                  |
| Material Thickness:            | 2mm                      |
| Volume (Ltr):                  | N/A                      |
| Displaced Capacity:            | N/A                      |
| Leg Set Included:              | Not Applicable           |
| Waste Included:                | Not Applicable           |
| Drilled/Undrilled:             | Not Applicable           |
| Includes Grips:                | Not Applicable           |
| Embossed:                      | No                       |
| No of Tapholes:                | Not Applicable           |
| Anti-Slip:                     | Not Applicable           |
|                                |                          |