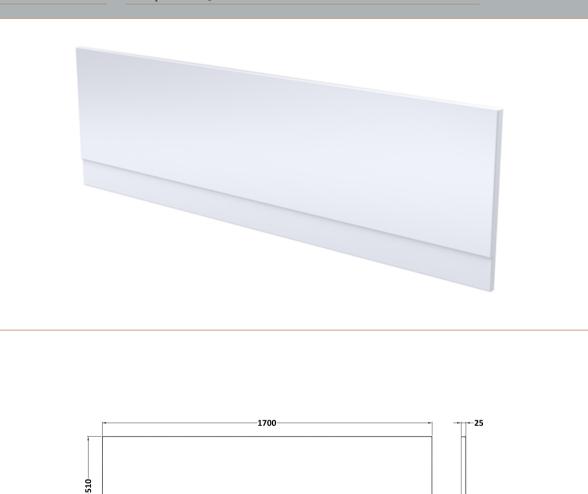

100

----7

| Product Dimensions             |                          |
|--------------------------------|--------------------------|
| Length (mm):                   | 1700                     |
| Width (mm):                    | 510                      |
| Depth (mm):                    | 35                       |
| Nett Weight (kg):              | 2.1                      |
| Packaging Dimensions           |                          |
| Length (mm):                   | 1700                     |
| Width (mm):                    | 35                       |
| Depth (mm):                    | 510                      |
| Gross Weight (kg):             | 2.1                      |
| Packaging Data                 |                          |
| Box Colour:                    | Polybagged With End Caps |
| Box Qty:                       | 1                        |
| Label Size:                    | 100 x 50                 |
| Label Colour:                  | White Label              |
| Label Qty:                     | 1                        |
| <b>Outer Box Dimensions (I</b> | f Applicable)            |
| Length (mm):                   |                          |
| Width (mm):                    |                          |
| Height (mm):                   |                          |
| Gross Weight (kg):             |                          |
| Barcode:                       | 5055369060832            |
| Product Details                |                          |
| Country of Origin:             | United Kingdom           |
| Fitting Instruction:           | No                       |
| Certification:                 | FSC: N/A CE: N/A         |
| Material Colour Reference:     | European White           |
| Product Material:              | Acrylic                  |
| Material Thickness:            | 2mm                      |
| Volume (Ltr):                  | N/A                      |
| Displaced Capacity:            | N/A                      |
| Leg Set Included:              | Not Applicable           |
| Waste Included:                | Not Applicable           |
| Drilled/Undrilled:             | Not Applicable           |
| Includes Grips:                | Not Applicable           |
| Embossed:                      | No                       |
| No of Tapholes:                | Not Applicable           |
| Anti-Slip:                     | Not Applicable           |