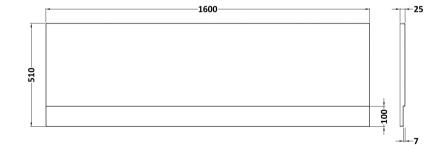

| Product Dimensions         |                          |
|----------------------------|--------------------------|
| Length (mm):               | 1600                     |
| Width (mm):                | 510                      |
| Depth (mm):                | 35                       |
| Nett Weight (kg):          | 1.98                     |
| Packaging Dimensions       |                          |
| Length (mm):               | 1600                     |
| Width (mm):                | 510                      |
| Depth (mm):                | 35                       |
| Gross Weight (kg):         | 1.98                     |
| Packaging Data             |                          |
| Box Colour:                | Polybagged With End Caps |
| Box Qty:                   | 1                        |
| Label Size:                | 100 x 50                 |
| Label Colour:              | White Label              |
| Label Qty:                 | 1                        |
| Outer Box Dimensions (l    | f Applicable)            |
| Length (mm):               |                          |
| Width (mm):                |                          |
| Height (mm):               |                          |
| Gross Weight (kg):         |                          |
| Barcode:                   | 5055369060825            |
| Product Details            |                          |
| Country of Origin:         | United Kingdom           |
| Fitting Instruction:       | No                       |
| Certification:             | FSC: N/A CE: N/A         |
| Material Colour Reference: | European White           |
| Product Material:          | Acrylic                  |
| Material Thickness:        | 2mm                      |
| Volume (Ltr):              | N/A                      |
| Displaced Capacity:        | N/A                      |
| Leg Set Included:          | Not Applicable           |
| Waste Included:            | Not Applicable           |
| Drilled/Undrilled:         | Not Applicable           |
| Includes Grips:            | Not Applicable           |
| Embossed:                  | No                       |
| No of Tapholes:            | Not Applicable           |
| Anti-Slip:                 | Not Applicable           |