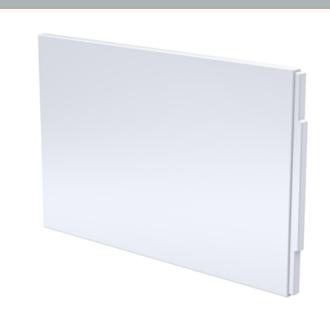

| <b>Product Dimensions</b>      |                          |
|--------------------------------|--------------------------|
| Length (mm):                   | 800                      |
| Width (mm):                    | 510                      |
| Depth (mm):                    | 35                       |
| Nett Weight (kg):              | 0.8                      |
| <b>Packaging Dimensions</b>    |                          |
| Length (mm):                   | 800                      |
| Width (mm):                    | 510                      |
| Depth (mm):                    | 35                       |
| Gross Weight (kg):             | 0.8                      |
| Packaging Data                 |                          |
| Box Colour:                    | Polybagged With End Caps |
| Box Qty:                       | 1                        |
| Label Size:                    | 100 x 50                 |
| Label Colour:                  | White Label              |
| Label Qty:                     | 1                        |
| <b>Outer Box Dimensions (I</b> | f Applicable)            |
| Length (mm):                   |                          |
| Width (mm):                    |                          |
| Height (mm):                   |                          |
| Gross Weight (kg):             |                          |
| Barcode:                       | 5055369060870            |
| <b>Product Details</b>         |                          |
| Country of Origin:             | United Kingdom           |
| Fitting Instruction:           | No                       |
| Certification:                 | FSC: N/A CE: N/A         |
| Material Colour Reference:     | European White           |
| Product Material:              | Acrylic                  |
| Material Thickness:            | 2mm                      |
| Volume (Ltr):                  | N/A                      |
| Displaced Capacity:            | N/A                      |
| Leg Set Included:              | Not Applicable           |
| Waste Included:                | Not Applicable           |
| Drilled/Undrilled:             | Not Applicable           |
| Includes Grips:                | Not Applicable           |
| Embossed:                      | No                       |
| No of Tapholes:                | Not Applicable           |
| Anti-Slip:                     | Not Applicable           |