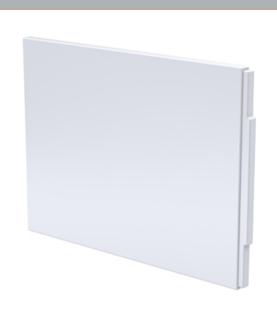

| <b>Product Dimensions</b>      |                          |
|--------------------------------|--------------------------|
| Length (mm):                   | 700                      |
| Width (mm):                    | 510                      |
| Depth (mm):                    | 35                       |
| Nett Weight (kg):              | 0.06                     |
| <b>Packaging Dimensions</b>    |                          |
| Length (mm):                   | 700                      |
| Width (mm):                    | 510                      |
| Depth (mm):                    | 35                       |
| Gross Weight (kg):             | 0.06                     |
| Packaging Data                 |                          |
| Box Colour:                    | Polybagged With End Caps |
| Box Qty:                       | 1                        |
| Label Size:                    | 100 x 50                 |
| Label Colour:                  | White Label              |
| Label Qty:                     | 1                        |
| <b>Outer Box Dimensions (I</b> | f Applicable)            |
| Length (mm):                   |                          |
| Width (mm):                    |                          |
| Height (mm):                   |                          |
| Gross Weight (kg):             |                          |
| Barcode:                       | 5055369060856            |
| <b>Product Details</b>         |                          |
| Country of Origin:             | United Kingdom           |
| Fitting Instruction:           | No                       |
| Certification:                 | FSC: N/A CE: N/A         |
| Material Colour Reference:     | European White           |
| Product Material:              | Acrylic                  |
| Material Thickness:            | 2mm                      |
| Volume (Ltr):                  | N/A                      |
| Displaced Capacity:            | N/A                      |
| Leg Set Included:              | Not Applicable           |
| Waste Included:                | Not Applicable           |
| Drilled/Undrilled:             | Not Applicable           |
| Includes Grips:                | Not Applicable           |
| Embossed:                      | No                       |
| No of Tapholes:                | Not Applicable           |
| Anti-Slip:                     | Not Applicable           |