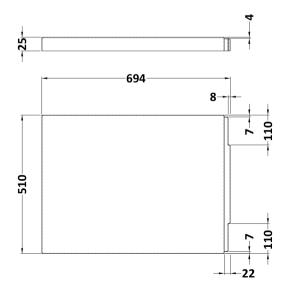

| <b>Product Dimensions</b>      |                          |
|--------------------------------|--------------------------|
| Length (mm):                   | 700                      |
| Width (mm):                    | 510                      |
| Depth (mm):                    | 35                       |
| Nett Weight (kg):              | 0.06                     |
| <b>Packaging Dimensions</b>    |                          |
| Length (mm):                   | 700                      |
| Width (mm):                    | 510                      |
| Depth (mm):                    | 35                       |
| Gross Weight (kg):             | 0.06                     |
| Packaging Data                 |                          |
| Box Colour:                    | Polybagged With End Caps |
| Box Qty:                       | 1                        |
| Label Size:                    | 100 x 50                 |
| Label Colour:                  | White Label              |
| Label Qty:                     | 1                        |
| <b>Outer Box Dimensions (I</b> | f Applicable)            |
| Length (mm):                   |                          |
| Width (mm):                    |                          |
| Height (mm):                   |                          |
| Gross Weight (kg):             |                          |
| Barcode:                       | 5055369060856            |
| <b>Product Details</b>         |                          |
| Country of Origin:             | United Kingdom           |
| Fitting Instruction:           | No                       |
| Certification:                 | FSC: N/A CE: N/A         |
| Material Colour Reference:     | European White           |
| Product Material:              | Acrylic                  |
| Material Thickness:            | 2mm                      |
| Volume (Ltr):                  | N/A                      |
| Displaced Capacity:            | N/A                      |
| Leg Set Included:              | Not Applicable           |
| Waste Included:                | Not Applicable           |
| Drilled/Undrilled:             | Not Applicable           |
| Includes Grips:                | Not Applicable           |
| Embossed:                      | No                       |
| No of Tapholes:                | Not Applicable           |
| Anti-Slip:                     | Not Applicable           |