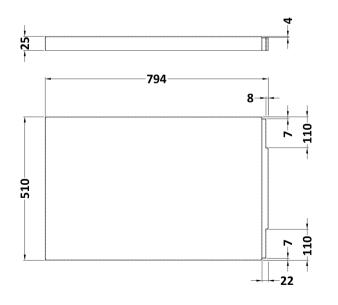

| <b>Product Dimensions</b>      |                          |
|--------------------------------|--------------------------|
| Length (mm):                   | 800                      |
| Width (mm):                    | 510                      |
| Depth (mm):                    | 35                       |
| Nett Weight (kg):              | 0.8                      |
| <b>Packaging Dimensions</b>    |                          |
| Length (mm):                   | 800                      |
| Width (mm):                    | 510                      |
| Depth (mm):                    | 35                       |
| Gross Weight (kg):             | 0.8                      |
| Packaging Data                 |                          |
| Box Colour:                    | Polybagged With End Caps |
| Box Qty:                       | 1                        |
| Label Size:                    | 100 x 50                 |
| Label Colour:                  | White Label              |
| Label Qty:                     | 1                        |
| <b>Outer Box Dimensions (I</b> | f Applicable)            |
| Length (mm):                   |                          |
| Width (mm):                    |                          |
| Height (mm):                   |                          |
| Gross Weight (kg):             |                          |
| Barcode:                       | 5055369060870            |
| <b>Product Details</b>         |                          |
| Country of Origin:             | United Kingdom           |
| Fitting Instruction:           | No                       |
| Certification:                 | FSC: N/A CE: N/A         |
| Material Colour Reference:     | European White           |
| Product Material:              | Acrylic                  |
| Material Thickness:            | 2mm                      |
| Volume (Ltr):                  | N/A                      |
| Displaced Capacity:            | N/A                      |
| Leg Set Included:              | Not Applicable           |
| Waste Included:                | Not Applicable           |
| Drilled/Undrilled:             | Not Applicable           |
| Includes Grips:                | Not Applicable           |
| Embossed:                      | No                       |
| No of Tapholes:                | Not Applicable           |
| Anti-Slip:                     | Not Applicable           |