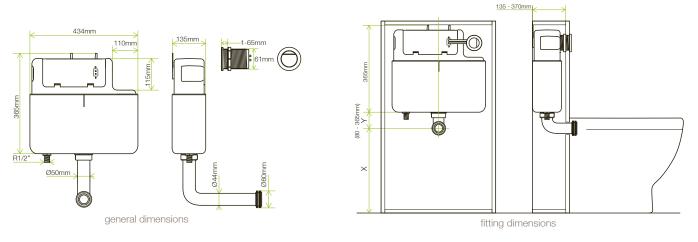

## Torrent Concealed Cistern

| No.                         | Description               |                                                                                                               | Product Code                                                                                                    | Fixings Included?                                                                                                                                     | Gross Weight                                                     |  |
|-----------------------------|---------------------------|---------------------------------------------------------------------------------------------------------------|-----------------------------------------------------------------------------------------------------------------|-------------------------------------------------------------------------------------------------------------------------------------------------------|------------------------------------------------------------------|--|
| 1                           | Torrent Concealed Clstern |                                                                                                               | TR9001                                                                                                          | Yes                                                                                                                                                   | 2.8KG                                                            |  |
| 1 Torrent Concealed Clstern |                           | - pre<br>- 3/6<br>- pn<br>- bo<br>- top<br>- 0.1<br>- flus                                                    | 6 litre adjusta<br>eumatic flus<br>ttom entry ir<br>o & front acc<br>-10.0 bar w<br>shpipe >90<br>lystyrene ins | d concealed ci<br>able flush option<br>the valve and pu-<br>net valve<br>cess<br>orking pressur<br>orking pressur<br>of neat insta<br>sulation jacket | on<br>ush button ope<br>re range<br>allation<br>air gap inlet va |  |
| DIN                         | ENSIONS                   | DIAGRAMS NOT TO SCALE   ALL DIMENSIONS IN MM TOLERANCE OF $\pm$ 5<br>ALL PRODUCTS CONFORM TO BRITISH STANDARD |                                                                                                                 |                                                                                                                                                       |                                                                  |  |
|                             |                           |                                                                                                               |                                                                                                                 | 135 - 370mm                                                                                                                                           |                                                                  |  |

## FAQs

Q - What is the length of the flush pipe to the pan

A - 390mm

- Q What is the length of the push button hoses
- A Approx 700mm
- Q What is the maximum vertical length of the flush pipe to the tank?

A - 400mm

- ${\sf Q}$  Why does the big (full flush) button go down when pressing the small (half flush) button?
- A This is normal due to the button mechanism the bellow closes the full flush compartment to reduce the total flush.
- Q When the button is pushed it wont go in or flush?
- A Check the hose connections from the back of the button to the valve.