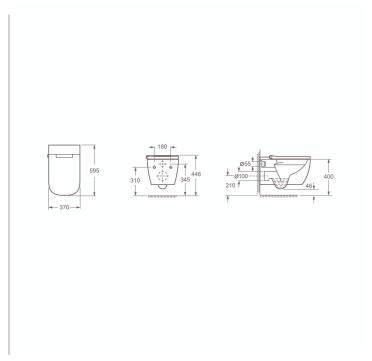

## ESSENCE WALL HUNG SMART WC PAN - RIMLESS

Category: Smart Toilet Weight: 35.5kg Range: Essence

Guarantee: 1 year (extendable to 3 years) Code: CH10166ZR

Dimensions are in millimetres except thread sizes which are BSP imperial.