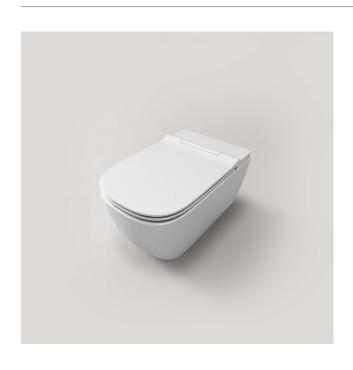

## ESSENCE WALL HUNG SMART WC PAN - RIMLESS

Category: Smart Toilet Weight: 35.5kg Range: Essence

Guarantee: 1 year (extendable to 3 years) Code: CH10166ZR

Dimensions are in millimetres except thread sizes which are BSP imperial.

## **Features**

- · Rimless Easy to Clean anti bacteria pan
- Intelligent, Programmable Smart Bidet WC
- Glass/UF Material
- Easily release and installation when opening the seat in 90 degree
- · Easy to install and service
- Simple rotary button control, anodized aluminum material
- Flush mode: wash down