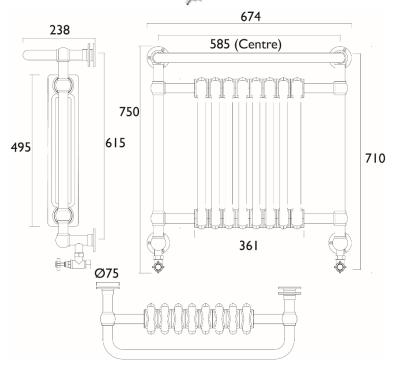

**Output:** 1798 BTU (527 Watts)

Valve Centres: 600mm

Dimensions for Fitting: 685 (H) mm, 674 (W) mm, 235 (D) mm