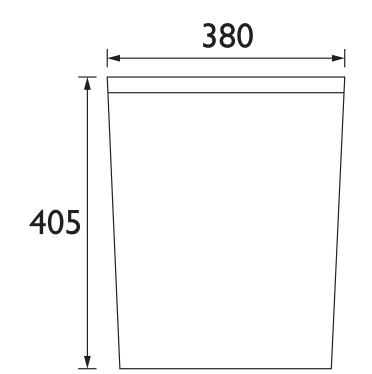

ht (kg):                     | 12.32                                                                                           |
| Weight Including Packaging (kg): | 14.48                                                                                           |
| Assembly Required:               | No                                                                                              |
| What's Included?:                | Ix Cistern, Ix Cistern Fittings Pack with Instructions, Ix Fitting Instructions, Ix Push-Button |

Dimensions (measurements in mm)

#### Features:

Concealed fixings

# Product Certifications:

Additional Information:

This Product is Shown With:

PSFW00 - Stamford Rimless Close Coupled Pan

This Product Also Needs:

PSFW00 - Stamford Rimless Close Coupled Pan



## **TECHNICAL DATA SHEET**