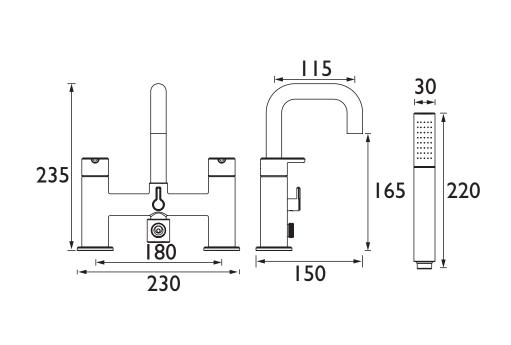

e Type:             | 3/4" Ceramic Disc Valve - 1/2 Turn |  |  |  |  |  |
| Plumbing System Requirements:     | Suitable for all plumbing systems  |  |  |  |  |  |
| Minimum Dynamic Pressure (bar):   | 0.5 bar                            |  |  |  |  |  |
| Maximum Dynamic Pressure (bar):   | 5 bar                              |  |  |  |  |  |
| Maximum Hot Water Temperature °C: | 65°C                               |  |  |  |  |  |
| Maximum Static Pressure (bar):    | I0 bar                             |  |  |  |  |  |
| Flow Type:                        | Single                             |  |  |  |  |  |
| Isolation Included:               | No                                 |  |  |  |  |  |

Dimensions (measurements in mm)

## **Product Certifications:**



## Additional Information:



| Flow Rates (I/min)          |     |     |     |      |      |  |  |  |
|-----------------------------|-----|-----|-----|------|------|--|--|--|
| System Pressure (bar)       | 0.5 | I   | 2   | 3    | 5    |  |  |  |
| Through Bath Filler (mixed) | 4.3 | 6.4 | 9.0 | 10.6 | 13.7 |  |  |  |
| Through Handset (mixed)     | 4.0 | 8.0 | 8.0 | 10.3 | 13.3 |  |  |  |

## TECHNICAL DATA SHEET