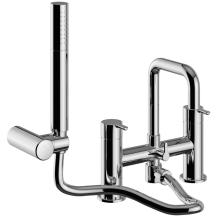

## DARTMOUTH Tap Range Dartmouth BSM Chrome

|--|

| E۵  | <b>.</b> | ti | ır | es |  |
|-----|----------|----|----|----|--|
| ı c | a        | ιι | 11 | ರು |  |

- Compatible with low pressure water systems, optimised for UK market
- Quarter turn ceramic discs for smooth operation and added durability
- Available in a selection of finishes