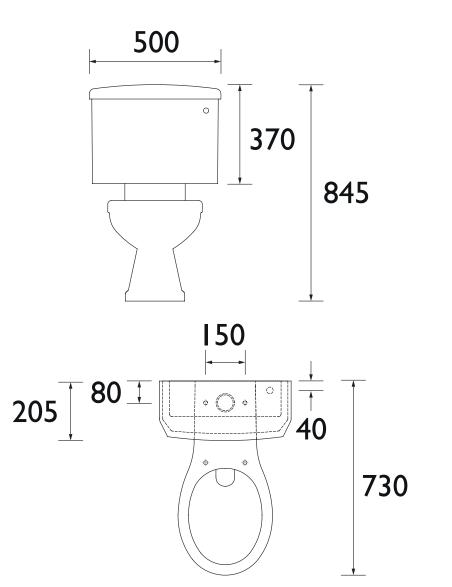

|
| Weight (kg):                     | 16.34                                                                                                                              |
| Weight Including Packaging (kg): | 18.9                                                                                                                               |
| Assembly Required:               | No                                                                                                                                 |
| What's Included?:                | Ix Cistern, Ix Cistern Fittings Pack, 2x Fixing Bolts,<br>2x Wing Nuts, 2x Conical Washers, 4x Rubber<br>Washers, 4x Metal Washers |

## Dimensions (measurements in mm)



**HERITAGE**<sup>®</sup>

DL

BATHROOMS

#### Features:

- Concealed fixings
- All fixings supplied



### Additional Information:

#### This Product is Shown With:

PHAW00 - Hatton Close Coupled Pan

CPC00 - Traditional Cister Lever Chrome/White

TSBLA101SC - Soft Close Black Toilet Seat with Chrome Hinges

### This Product Also Needs:

- PHAW00 Hatton Close
- Coupled Pan
- Cistern LeverToilet Seat

# TECHNICAL DATA SHEET

Heritage Bathrooms, Birch Coppice Business Park, Dordon, Tamworth, B78 ISG. Telephone: 0330 026 8503. Web Site: www.heritagebathrooms.com Email: technical@heritagebathrooms.com. All of our products are covered by a guarantee. Most include both parts and labour. Please note that guarantees are only valid with a proof of purchase. Our guarantees apply to products in dom