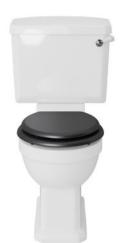

#### This Product is Shown With:

PHAW00 - Hatton Close Coupled Pan

CPC00 - Traditional Cister Lever Chrome/White

TSBLA101SC - Soft Close Black Toilet Seat with Chrome Hinges