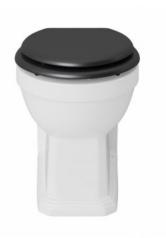

## HATTON Sanitaryware Range Hatton Back-To-Wall Pan

| Specification                    |                                   |
|----------------------------------|-----------------------------------|
| Main Construction Material:      | Vitreous China                    |
| Plumbing System Suitability:     | Suitable for all plumbing systems |
| Finish:                          | White                             |
| Weight (kg):                     | 22                                |
| Weight Including Packaging (kg): | 24.09                             |
| Assembly Required:               | No                                |
| What's Included?:                | Ix Pan, Ix Fitting Instructions   |

## Features:

Concealed fixings

**Product Certifications:** 

Additional Information:

This Product is Shown With:

TSBLA101SC - Soft Close Black Toilet Seat with Chrome Hinges

This Product Also Needs:

CFC32 - Concealed Cistern inc. Push Button