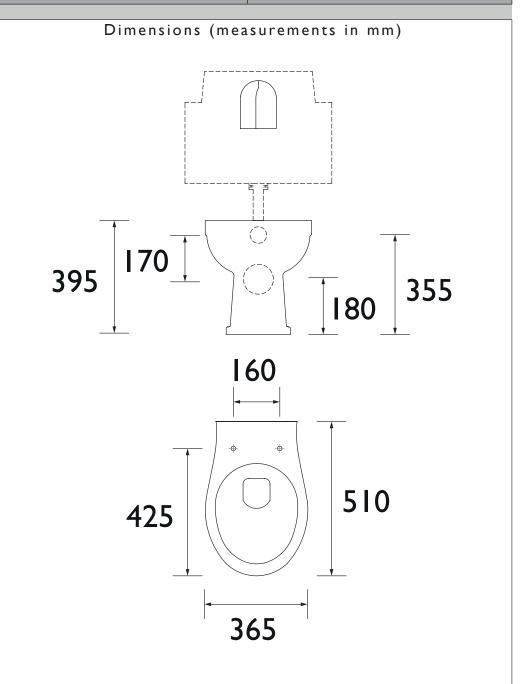

-----------------------------------|
| Main Construction Material:      | Vitreous China                    |
| Plumbing System Suitability:     | Suitable for all plumbing systems |
| Finish:                          | White                             |
| Weight (kg):                     | 22                                |
| Weight Including Packaging (kg): | 24.09                             |
| Assembly Required:               | No                                |
| What's Included?:                | Ix Pan, Ix Fitting Instructions   |

## Features:

Concealed fixings

**Product Certifications:** 



Additional Information:

This Product is Shown With:

TSBLA101SC - Soft Close Black Toilet Seat with Chrome Hinges

This Product Also Needs:

CFC32 - Concealed Cistern inc. Push Button



## **TECHNICAL DATA SHEET**