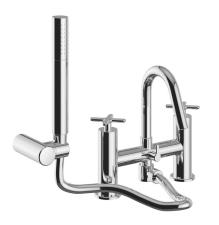

# SALCOMBE Tap Range Salcombe Bath Shower Mixer Chrome

#### Features:

- Compatible with low pressure water systems, optimised for UK market
- Quarter turn ceramic discs for smooth operation and added durability
- Available in a selection of finishes

#### **Product Certifications:**

Additional Information:

| Specification                     |                                   |  |  |  |
|-----------------------------------|-----------------------------------|--|--|--|
| Product Type:                     | Bathroom Taps                     |  |  |  |
| Main Construction Material:       | Brass                             |  |  |  |
| Mount Type:                       | Deck                              |  |  |  |
| Handle Type:                      | Cross Head                        |  |  |  |
| Connection Inlet:                 | 3/4" BSP                          |  |  |  |
| Connection Outlet:                | Flow Straightener                 |  |  |  |
| Number of Tap Holes:              | 2                                 |  |  |  |
| Valve/Cartridge Type:             | 3/4" Ceramic DiscValve            |  |  |  |
| Plumbing System Requirements:     | Suitable for all plumbing systems |  |  |  |
| Minimum Dynamic Pressure (bar):   | 0.5 bar                           |  |  |  |
| Maximum Dynamic Pressure (bar):   | 5 bar                             |  |  |  |
| Maximum Hot Water Temperature °C: | 65°C                              |  |  |  |
| Maximum Static Pressure (bar):    | 10 bar                            |  |  |  |
| Flow Type:                        | Single Flow                       |  |  |  |
| Isolation Included:               | No                                |  |  |  |