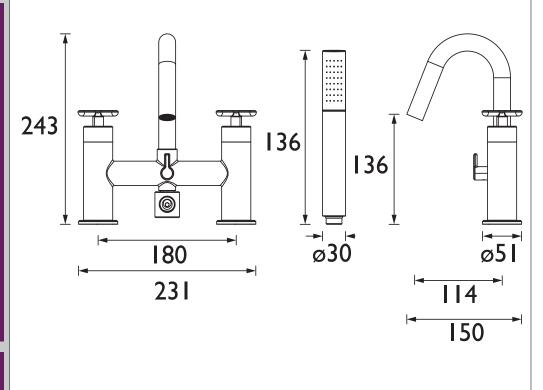

#### Dimensions (measurements in mm)

| Flow Rates (I/min)          |      |      |      |      |      |      |  |  |
|-----------------------------|------|------|------|------|------|------|--|--|
| System Pressure (bar)       | 0.5  | I    | 2    | 3    | 4    | 5    |  |  |
| Through Bath Filler (mixed) | 12.9 | 19.2 | 27.5 | 32.3 | 39.8 | 50.4 |  |  |
| Through Handset (mixed)     | 6.8  | 10.1 | 14.9 | 18.7 | 21.5 | 23.8 |  |  |