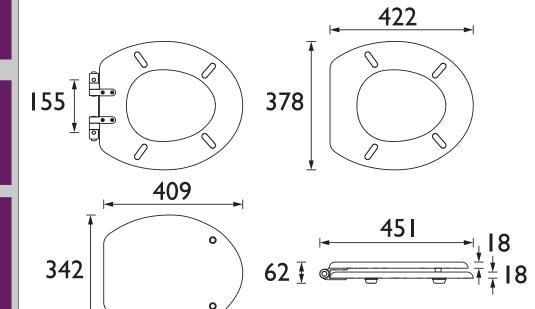

| ' '                                                      |
| Main Construction Material:  | MDF                                                      |
| What's in the Box?:          | IxWC Seat, Ix Soft Close Hinges, Ix Fitting Instructions |

Dimensions (measurements in mm)

### Features:

- Adjustable hinges to fit all British Standard WCs
- Durable to withstand everyday use
- Quick release button for easy clean
- Soft close hinge for easier operation.

## **Product Certifications:**

#### Additional Information:

### Variant SKUs:

TSDGR101SC - Dove Grey Toilet Seat Soft Close

TSGRA101SC - Graphite Toilet Seat Soft Close

TSIL101SC - Ivory Lace Toilet Seat Soft Close

TSWGL101SC - White Gloss Toilet Seat Soft Close

TSOYS101SC - Oyster Toilet Seat

Soft Close



# **TECHNICAL DATA SHEET**