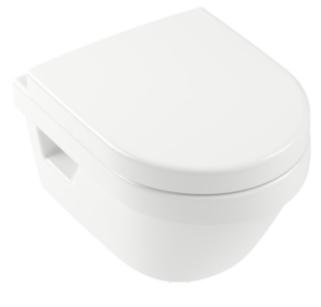

#### 1. POSITION

| Article number                                   | 4687HR01                                                                                                                |
|--------------------------------------------------|-------------------------------------------------------------------------------------------------------------------------|
| Article title                                    | Villeroy & Boch Architectura Combi-<br>Pack, wall-mounted, White Alpin                                                  |
| Product designation                              | Combi-Pack                                                                                                              |
| Collection                                       | Architectura                                                                                                            |
| PROJECTS                                         | PLUS                                                                                                                    |
| Assembly / Assembly type                         | wall-mounted                                                                                                            |
| Assembly instructions                            | not suitable for installation with flush valves                                                                         |
| Scope of delivery                                | 1 x washdown toilet, rimless , 1 x toilet seat and cover                                                                |
| Length in mm                                     | 480                                                                                                                     |
| Width in mm                                      | 350                                                                                                                     |
| Height in mm                                     | 340                                                                                                                     |
| Weight in kg                                     | 21,00                                                                                                                   |
| Suitable for                                     | Concealed cistern                                                                                                       |
| Innovative flushing technology (with TwistFlush) | No                                                                                                                      |
| Flush type                                       | Washdown toilet                                                                                                         |
| Flush volume I                                   | 3 / 4,5 I                                                                                                               |
| Outlet / outlet                                  | horizontal outlet                                                                                                       |
| Wall-mounted - floor-standing                    | wall-mounted                                                                                                            |
| Function                                         | <ul> <li>with automatic lowering<br/>mechanism (SoftClosing)</li> <li>with removable seat<br/>(QuickRelease)</li> </ul> |
| Leed                                             | 4                                                                                                                       |
| Material                                         | Sanitary ceramics                                                                                                       |
| Other material                                   | Toilet seat and cover: Duroplast                                                                                        |
| Other surfaces                                   | Toilet seat and cover: glossy                                                                                           |
| EAN number                                       | 4051202373382                                                                                                           |