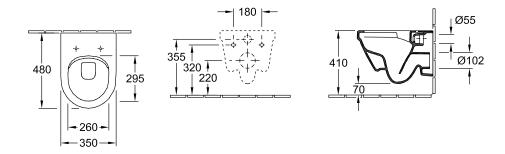

# TECHNICAL DRAWINGS

### 4687HR01

#### 1. POSITION

| Article number                                   | 4687HR01                                                                                                                |
|--------------------------------------------------|-------------------------------------------------------------------------------------------------------------------------|
| Article title                                    | Villeroy & Boch Architectura Combi-<br>Pack, wall-mounted, White Alpin                                                  |
| Product designation                              | Combi-Pack                                                                                                              |
| Collection                                       | Architectura                                                                                                            |
| PROJECTS                                         | PLUS                                                                                                                    |
| Assembly / Assembly type                         | wall-mounted                                                                                                            |
| Assembly instructions                            | not suitable for installation with flush valves                                                                         |
| Scope of delivery                                | 1 x washdown toilet, rimless , 1 x toilet seat and cover                                                                |
| Length in mm                                     | 480                                                                                                                     |
| Width in mm                                      | 350                                                                                                                     |
| Height in mm                                     | 340                                                                                                                     |
| Weight in kg                                     | 21,00                                                                                                                   |
| Suitable for                                     | Concealed cistern                                                                                                       |
| Innovative flushing technology (with TwistFlush) | No                                                                                                                      |
| Flush type                                       | Washdown toilet                                                                                                         |
| Flush volume I                                   | 3 / 4,5 I                                                                                                               |
| Outlet / outlet                                  | horizontal outlet                                                                                                       |
| Wall-mounted - floor-standing                    | wall-mounted                                                                                                            |
| Function                                         | <ul> <li>with automatic lowering<br/>mechanism (SoftClosing)</li> <li>with removable seat<br/>(QuickRelease)</li> </ul> |
| Leed                                             | 4                                                                                                                       |
| Material                                         | Sanitary ceramics                                                                                                       |
| Other material                                   | Toilet seat and cover: Duroplast                                                                                        |
| Other surfaces                                   | Toilet seat and cover: glossy                                                                                           |
| EAN number                                       | 4051202373382                                                                                                           |