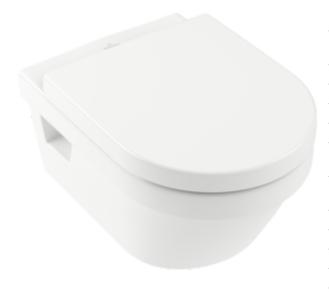

#### 1. POSITION

| Article number                                   | 5684HR01                                                                                                                |
|--------------------------------------------------|-------------------------------------------------------------------------------------------------------------------------|
| Article title                                    | Villeroy & Boch Architectura Combi-<br>Pack, wall-mounted, White Alpin                                                  |
| Product designation                              | Combi-Pack                                                                                                              |
| Collection                                       | Architectura                                                                                                            |
| PROJECTS                                         | PLUS                                                                                                                    |
| Assembly / Assembly type                         | wall-mounted                                                                                                            |
| Assembly instructions                            | not suitable for installation with flush valves                                                                         |
| Scope of delivery                                | 1 x washdown toilet, rimless , 1 x toilet seat and cover                                                                |
| Length in mm                                     | 530                                                                                                                     |
| Width in mm                                      | 370                                                                                                                     |
| Height in mm                                     | 330                                                                                                                     |
| Weight in kg                                     | 24,20                                                                                                                   |
| Suitable for                                     | Concealed cistern                                                                                                       |
| Innovative flushing technology (with TwistFlush) | No                                                                                                                      |
| Flush type                                       | Washdown toilet                                                                                                         |
| Flush volume I                                   | 3 / 4,5 I                                                                                                               |
| Outlet / outlet                                  | horizontal outlet                                                                                                       |
| Wall-mounted - floor-standing                    | wall-mounted                                                                                                            |
| Function                                         | <ul> <li>with automatic lowering<br/>mechanism (SoftClosing)</li> <li>with removable seat<br/>(QuickRelease)</li> </ul> |
| Leed                                             | 4                                                                                                                       |
| Material                                         | Sanitary ceramics                                                                                                       |
| Other material                                   | Toilet seat and cover: Duroplast                                                                                        |
| Other surfaces                                   | Toilet seat and cover: glossy                                                                                           |
| EAN number                                       | 4051202242510                                                                                                           |