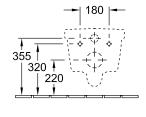

#### 1. POSITION

| Article number                                   | 5684HR01                                                                                                                |
|--------------------------------------------------|-------------------------------------------------------------------------------------------------------------------------|
| Article title                                    | Villeroy & Boch Architectura Combi-<br>Pack, wall-mounted, White Alpin                                                  |
| Product designation                              | Combi-Pack                                                                                                              |
| Collection                                       | Architectura                                                                                                            |
| PROJECTS                                         | PLUS                                                                                                                    |
| Assembly / Assembly type                         | wall-mounted                                                                                                            |
| Assembly instructions                            | not suitable for installation with flush valves                                                                         |
| Scope of delivery                                | 1 x washdown toilet, rimless , 1 x toilet seat and cover                                                                |
| Length in mm                                     | 530                                                                                                                     |
| Width in mm                                      | 370                                                                                                                     |
| Height in mm                                     | 330                                                                                                                     |
| Weight in kg                                     | 24,20                                                                                                                   |
| Suitable for                                     | Concealed cistern                                                                                                       |
| Innovative flushing technology (with TwistFlush) | No                                                                                                                      |
| Flush type                                       | Washdown toilet                                                                                                         |
| Flush volume I                                   | 3 / 4,5 I                                                                                                               |
| Outlet / outlet                                  | horizontal outlet                                                                                                       |
| Wall-mounted - floor-standing                    | wall-mounted                                                                                                            |
| Function                                         | <ul> <li>with automatic lowering<br/>mechanism (SoftClosing)</li> <li>with removable seat<br/>(QuickRelease)</li> </ul> |
| Leed                                             | 4                                                                                                                       |
| Material                                         | Sanitary ceramics                                                                                                       |
| Other material                                   | Toilet seat and cover: Duroplast                                                                                        |
| Other surfaces                                   | Toilet seat and cover: glossy                                                                                           |
| EAN number                                       | 4051202242510                                                                                                           |

### 5684HR01