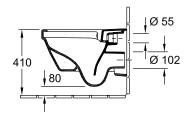

#### 1. POSITION

| Article number                                   | 5684HR01                                                                                                                |
|--------------------------------------------------|-------------------------------------------------------------------------------------------------------------------------|
| Article title                                    | Villeroy & Boch Architectura Combi-<br>Pack, wall-mounted, White Alpin                                                  |
| Product designation                              | Combi-Pack                                                                                                              |
| Collection                                       | Architectura                                                                                                            |
| PROJECTS                                         | PLUS                                                                                                                    |
| Assembly / Assembly type                         | wall-mounted                                                                                                            |
| Assembly instructions                            | not suitable for installation with flush valves                                                                         |
| Scope of delivery                                | 1 x washdown toilet, rimless , 1 x toilet seat and cover                                                                |
| Length in mm                                     | 530                                                                                                                     |
| Width in mm                                      | 370                                                                                                                     |
| Height in mm                                     | 330                                                                                                                     |
| Weight in kg                                     | 24,20                                                                                                                   |
| Suitable for                                     | Concealed cistern                                                                                                       |
| Innovative flushing technology (with TwistFlush) | No                                                                                                                      |
| Flush type                                       | Washdown toilet                                                                                                         |
| Flush volume I                                   | 3 / 4,5 I                                                                                                               |
| Outlet / outlet                                  | horizontal outlet                                                                                                       |
| Wall-mounted - floor-standing                    | wall-mounted                                                                                                            |
| Function                                         | <ul> <li>with automatic lowering<br/>mechanism (SoftClosing)</li> <li>with removable seat<br/>(QuickRelease)</li> </ul> |
| Leed                                             | 4                                                                                                                       |
| Material                                         | Sanitary ceramics                                                                                                       |
| Other material                                   | Toilet seat and cover: Duroplast                                                                                        |
| Other surfaces                                   | Toilet seat and cover: glossy                                                                                           |
| EAN number                                       | 4051202242510                                                                                                           |

### 5684HR01