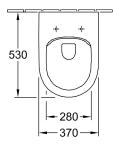

#### 1. POSITION

| Article number                                   | 5684HR01                                                                                                                |
|--------------------------------------------------|-------------------------------------------------------------------------------------------------------------------------|
| Article title                                    | Villeroy & Boch Architectura Combi-<br>Pack, wall-mounted, White Alpin                                                  |
| Product designation                              | Combi-Pack                                                                                                              |
| Collection                                       | Architectura                                                                                                            |
| PROJECTS                                         | PLUS                                                                                                                    |
| Assembly / Assembly type                         | wall-mounted                                                                                                            |
| Assembly instructions                            | not suitable for installation with flush valves                                                                         |
| Scope of delivery                                | 1 x washdown toilet, rimless , 1 x toilet seat and cover                                                                |
| Length in mm                                     | 530                                                                                                                     |
| Width in mm                                      | 370                                                                                                                     |
| Height in mm                                     | 330                                                                                                                     |
| Weight in kg                                     | 24,20                                                                                                                   |
| Suitable for                                     | Concealed cistern                                                                                                       |
| Innovative flushing technology (with TwistFlush) | No                                                                                                                      |
| Flush type                                       | Washdown toilet                                                                                                         |
| Flush volume I                                   | 3 / 4,5 I                                                                                                               |
| Outlet / outlet                                  | horizontal outlet                                                                                                       |
| Wall-mounted - floor-standing                    | wall-mounted                                                                                                            |
| Function                                         | <ul> <li>with automatic lowering<br/>mechanism (SoftClosing)</li> <li>with removable seat<br/>(QuickRelease)</li> </ul> |
| Leed                                             | 4                                                                                                                       |
| Material                                         | Sanitary ceramics                                                                                                       |
| Other material                                   | Toilet seat and cover: Duroplast                                                                                        |
| Other surfaces                                   | Toilet seat and cover: glossy                                                                                           |
| EAN number                                       | 4051202242510                                                                                                           |

### 5684HR01