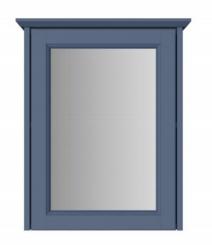

### CAVERSHAM Furniture Range

Caversham Single Door Mirror Wall Cabinet - Maritime Blue

| Specification               |                                                                                                                                                                                                  |
|-----------------------------|--------------------------------------------------------------------------------------------------------------------------------------------------------------------------------------------------|
| Main Construction Material: | MDF, MFC, Glass                                                                                                                                                                                  |
| Finish:                     | Maritime Blue                                                                                                                                                                                    |
| Weight (kg):                | 11.33                                                                                                                                                                                            |
| Height (mm):                | 595                                                                                                                                                                                              |
| Width (mm):                 | 490                                                                                                                                                                                              |
| Depth (mm):                 | 220                                                                                                                                                                                              |
| Assembly Required:          | No                                                                                                                                                                                               |
| What's Included?:           | I x Wall Cabinet (with pre-fitted brackets)  2 x Door Hinges  2 x Wall Plates  I x Shelf  4 x Shelf Supports  4 x Finish Matching Stickers  4 x Plastic Cam Screw Caps  I x Fitting Instructions |