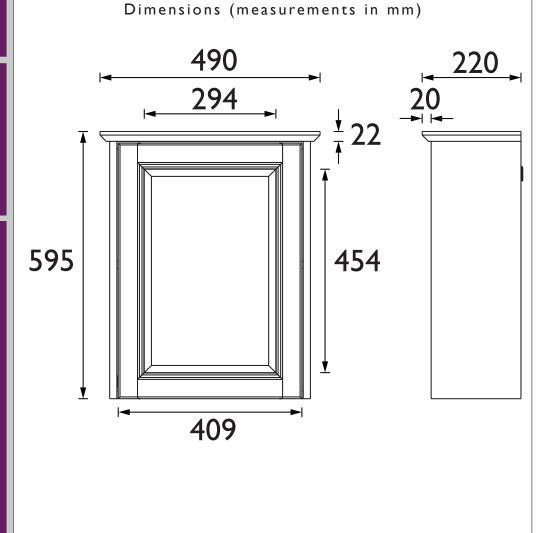

### CAVERSHAM Furniture Range

Caversham Single Door Mirror Wall Cabinet - Maritime Blue

| Specification               |                                                                                                                                                                                                  |
|-----------------------------|--------------------------------------------------------------------------------------------------------------------------------------------------------------------------------------------------|
| Main Construction Material: | MDF, MFC, Glass                                                                                                                                                                                  |
| Finish:                     | Maritime Blue                                                                                                                                                                                    |
| Weight (kg):                | 11.33                                                                                                                                                                                            |
| Height (mm):                | 595                                                                                                                                                                                              |
| Width (mm):                 | 490                                                                                                                                                                                              |
| Depth (mm):                 | 220                                                                                                                                                                                              |
| Assembly Required:          | No                                                                                                                                                                                               |
| What's Included?:           | I x Wall Cabinet (with pre-fitted brackets)  2 x Door Hinges  2 x Wall Plates  I x Shelf  4 x Shelf Supports  4 x Finish Matching Stickers  4 x Plastic Cam Screw Caps  I x Fitting Instructions |