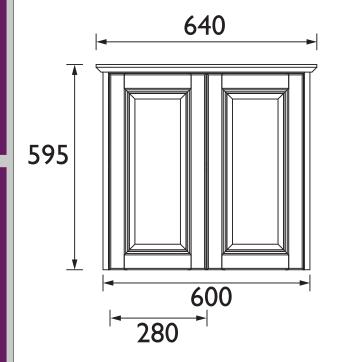

# CAVERSHAM Furniture Range Caversham Double Door Mirror Wall Cabinet -

| Specification               |                                                                                                                                                             |
|-----------------------------|-------------------------------------------------------------------------------------------------------------------------------------------------------------|
| Main Construction Material: | MFC, MDF and Glass                                                                                                                                          |
| Finish:                     | Maritime Blue                                                                                                                                               |
| Weight (kg):                | 13.89                                                                                                                                                       |
| Height (mm):                | 595                                                                                                                                                         |
| Width (mm):                 | 640                                                                                                                                                         |
| Depth (mm):                 | 220                                                                                                                                                         |
| Assembly Required:          | No                                                                                                                                                          |
| What's Included?:           | I x Double Door Mirror Wall Unit 2 x Fitted adjustable hanging brackets I x Adjustable shelf with shelf supports 2 x Wall brackets I x Fitting Instructions |

#### Dimensions (measurements in mm)