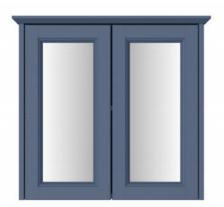

# CAVERSHAM Furniture Range Caversham Double Door Mirror Wall Cabinet -

| Specification               |                                                                                                                                                             |
|-----------------------------|-------------------------------------------------------------------------------------------------------------------------------------------------------------|
| Main Construction Material: | MFC, MDF and Glass                                                                                                                                          |
| Finish:                     | Maritime Blue                                                                                                                                               |
| Weight (kg):                | 13.89                                                                                                                                                       |
| Height (mm):                | 595                                                                                                                                                         |
| Width (mm):                 | 640                                                                                                                                                         |
| Depth (mm):                 | 220                                                                                                                                                         |
| Assembly Required:          | No                                                                                                                                                          |
| What's Included?:           | I x Double Door Mirror Wall Unit 2 x Fitted adjustable hanging brackets I x Adjustable shelf with shelf supports 2 x Wall brackets I x Fitting Instructions |