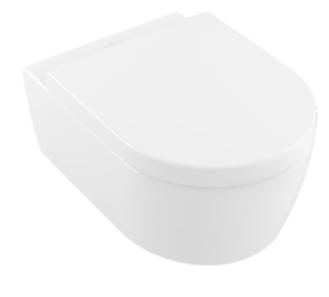

#### 1. POSITION

| Article number                                   | 5656HR01                                                                                                                |
|--------------------------------------------------|-------------------------------------------------------------------------------------------------------------------------|
| Article title                                    | Villeroy & Boch Avento Combi-Pack, wall-mounted, White Alpin                                                            |
| Product designation                              | Combi-Pack                                                                                                              |
| Collection                                       | Avento                                                                                                                  |
| PROJECTS                                         | DESIGN                                                                                                                  |
| Assembly / Assembly type                         | wall-mounted                                                                                                            |
| Assembly instructions                            | not suitable for installation with flush valves                                                                         |
| Scope of delivery                                | 1 x washdown toilet, rimless , 1 x toilet seat and cover 1 x fastening set                                              |
| Length in mm                                     | 530                                                                                                                     |
| Width in mm                                      | 370                                                                                                                     |
| Height in mm                                     | 315                                                                                                                     |
| Weight in kg                                     | 22,00                                                                                                                   |
| Suitable for                                     | Concealed cistern                                                                                                       |
| Innovative flushing technology (with TwistFlush) | No                                                                                                                      |
| Flush type                                       | Washdown toilet                                                                                                         |
| Flush volume I                                   | 3/61                                                                                                                    |
| Outlet / outlet                                  | horizontal outlet                                                                                                       |
| Wall-mounted - floor-standing                    | wall-mounted                                                                                                            |
| Function                                         | <ul> <li>with automatic lowering<br/>mechanism (SoftClosing)</li> <li>with removable seat<br/>(QuickRelease)</li> </ul> |
| Leed                                             | 2                                                                                                                       |
| Material                                         | Sanitary ceramics                                                                                                       |
| Other material                                   | Toilet seat and cover: Duroplast                                                                                        |
| Other surfaces                                   | Toilet seat and cover: glossy                                                                                           |
| EAN number                                       | 4051202472184                                                                                                           |