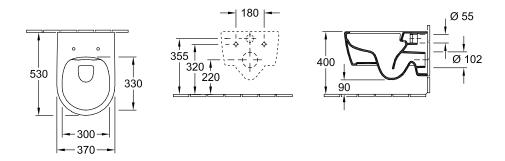

# TECHNICAL DRAWINGS

#### 5656HR01

#### 1. POSITION

| Article number                                   | 5656HR01                                                                                                                |
|--------------------------------------------------|-------------------------------------------------------------------------------------------------------------------------|
| Article title                                    | Villeroy & Boch Avento Combi-Pack, wall-mounted, White Alpin                                                            |
| Product designation                              | Combi-Pack                                                                                                              |
| Collection                                       | Avento                                                                                                                  |
| PROJECTS                                         | DESIGN                                                                                                                  |
| Assembly / Assembly type                         | wall-mounted                                                                                                            |
| Assembly instructions                            | not suitable for installation with flush valves                                                                         |
| Scope of delivery                                | 1 x washdown toilet, rimless , 1 x toilet seat and cover 1 x fastening set                                              |
| Length in mm                                     | 530                                                                                                                     |
| Width in mm                                      | 370                                                                                                                     |
| Height in mm                                     | 315                                                                                                                     |
| Weight in kg                                     | 22,00                                                                                                                   |
| Suitable for                                     | Concealed cistern                                                                                                       |
| Innovative flushing technology (with TwistFlush) | No                                                                                                                      |
| Flush type                                       | Washdown toilet                                                                                                         |
| Flush volume I                                   | 3/61                                                                                                                    |
| Outlet / outlet                                  | horizontal outlet                                                                                                       |
| Wall-mounted - floor-standing                    | wall-mounted                                                                                                            |
| Function                                         | <ul> <li>with automatic lowering<br/>mechanism (SoftClosing)</li> <li>with removable seat<br/>(QuickRelease)</li> </ul> |
| Leed                                             | 2                                                                                                                       |
| Material                                         | Sanitary ceramics                                                                                                       |
| Other material                                   | Toilet seat and cover: Duroplast                                                                                        |
| Other surfaces                                   | Toilet seat and cover: glossy                                                                                           |
| EAN number                                       | 4051202472184                                                                                                           |