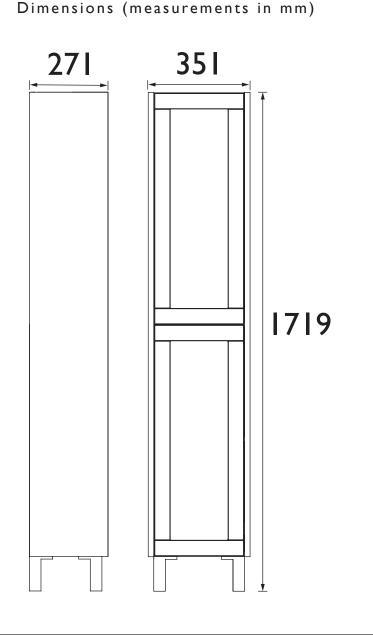

|
| Assembly Required:               | Yes                                                                                                                                                                   |
| What's Included?:                | I $\times$ Tall Cabinet, 4 $\times$ Legs, 16 $\times$ Screws, I $\times$ Wall Bracket, 2 $\times$ Hanging bracket, 4 $\times$ Covers, I $\times$ Fitting Instructions |

## Features:

- Available in a selection of finishes
- Stylish yet functional storage solution
- A selection of handles to choose from to personalise your design

**Product Certifications:** 

Additional Information:

This Product Also Needs: Handles

Variant SKUs: LYCGTB LYMBTB



## **TECHNICAL DATA SHEET**