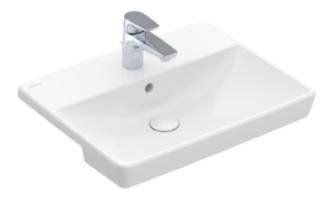

#### 1. POSITION

| Article number                      | 4A065501                                                                                                             |
|-------------------------------------|----------------------------------------------------------------------------------------------------------------------|
| Article title                       | Villeroy & Boch Avento Semi-<br>recessed washbasin, 550 x 440 x<br>145 mm, White Alpin, with overflow,<br>unpolished |
| Product designation                 | Semi-recessed washbasin                                                                                              |
| Collection                          | Avento                                                                                                               |
| PROJECTS                            | DESIGN                                                                                                               |
| Assembly / Assembly type            | Semi-recessed                                                                                                        |
| Scope of delivery                   | 1 x semi-recessed washbasin , 1 x cut-out template 1 x fastening set                                                 |
| Ordering information                | Optionally available: Outlet valve with ceramic cover.                                                               |
| Length in mm                        | 440                                                                                                                  |
| Width in mm                         | 550                                                                                                                  |
| Height in mm                        | 145                                                                                                                  |
| Interior depth                      | 100                                                                                                                  |
| Weight in kg                        | 14,70                                                                                                                |
| Number of tap holes punched through | 1                                                                                                                    |
| Number of tap holes pre-drilled     | 2                                                                                                                    |
| Position of drill hole              | central tap hole punched out                                                                                         |
| express delivery                    | No                                                                                                                   |
| Suitable for                        | 3-hole mixer                                                                                                         |
| Material                            | Sanitary ceramics                                                                                                    |
| Surface                             | glossy                                                                                                               |
| With overflow                       | Yes                                                                                                                  |
| EAN number                          | 4051202556167                                                                                                        |