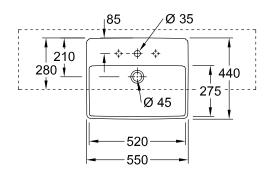

|
| Material                            | Sanitary ceramics                                                                                                    |
| Surface                             | glossy                                                                                                               |
| With overflow                       | Yes                                                                                                                  |
| EAN number                          | 4051202556167                                                                                                        |

# COLOUR

#### **COLOUR DESIGNATION**



White Alpin



# TECHNICAL DRAWINGS

### 4A065501