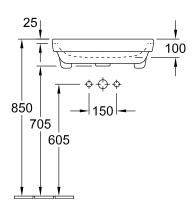

|
| Material                            | Sanitary ceramics                                                                                                    |
| Surface                             | glossy                                                                                                               |
| With overflow                       | Yes                                                                                                                  |
| EAN number                          | 4051202556167                                                                                                        |

# COLOUR

#### **COLOUR DESIGNATION**



White Alpin



# TECHNICAL DRAWINGS

### 4A065501