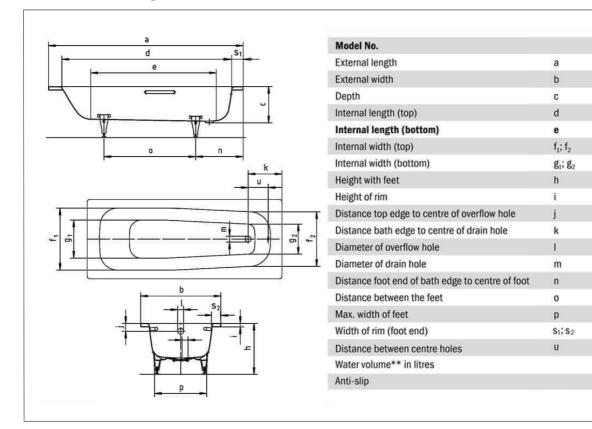

312

1700 mm

700 mm

390 mm

1530 mm

1150 mm

550; 530 mm

390; 350 mm

515-535 mm

32 mm

63 mm

310 mm

52 mm

52 mm

450 mm 740 mm

380 mm

212 mm

85; 75 mm

156

Ø 288 mm

## **Technical Drawing**

Dimensions: All measurements are in millimetres and are subject to normal manufacturing variations

Due to a continuing development programme to improve design and performance, we reserve all rights to vary specifications without prior notice. Please note, all accessories are for photographic purposes only.