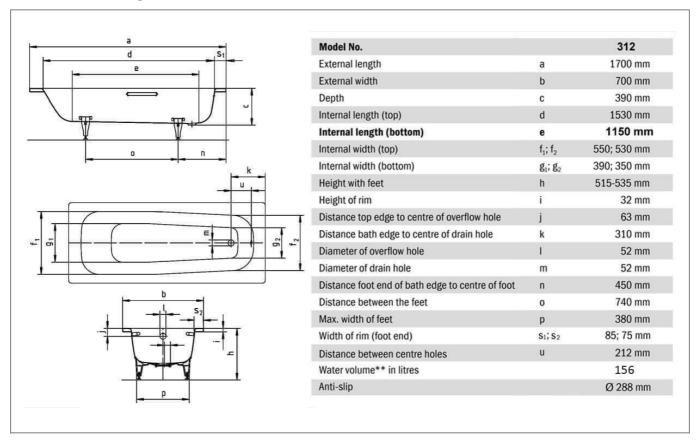

## **Technical Drawing**

Dimensions: All measurements are in millimetres and are subject to normal manufacturing variations