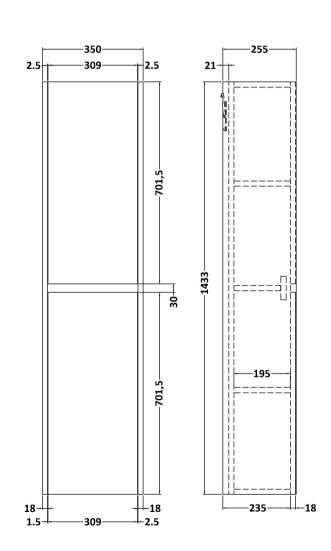

## FURNITURE

Sales Code: NPH2362

Description: Tall Unit 1433 X 350 X 255

| Product Dimensions         |                              |
|----------------------------|------------------------------|
| Height (mm):               | 1433                         |
| Width (mm):                | 350                          |
| Depth (mm):                | 255                          |
| Nett Weight (kg):          | 20.5                         |
| Packaging Dimensions       |                              |
| Height (mm):               | 1453                         |
| Width (mm):                | 370                          |
| Depth (mm):                | 275                          |
| Gross Weight (kg):         | 21                           |
| Packaging Data             |                              |
| Box Colour:                | Brown Cardboard Box          |
| Box Qty:                   | 1                            |
| Label Size:                | 50 x 100                     |
| Label Colour:              | White Label                  |
| Label Oty:                 | 2                            |
| Outer Box Dimensions (If A |                              |
| Height (mm):               | pproud()                     |
| Width (mm):                |                              |
| Depth (mm):                |                              |
| Gross Weight (kg):         |                              |
| Barcode:                   | 5056462696638                |
| Product Details            | 3030402030030                |
| Country of Origin:         | United Kingdom               |
| Fitting Instruction:       | No                           |
| CE Certification:          | NO                           |
| FSC Certified Materials:   | Yes                          |
| Colour:                    | Monument Grey                |
| Construction Method:       | Cam & Wood Dowel             |
| Construction Type:         | Rigid                        |
| Cabinet Finish:            | MFC Smooth Matt              |
| Fascia Finish:             | MFC Smooth Matt              |
| Cabinet Thickness (mm):    | 18                           |
| Fascia Thickness (mm):     | 18                           |
| Drawer Included:           | No                           |
| Drawer Type:               | Not Applicable               |
| No of Shelves:             | 3                            |
| Hinge Type:                | 95 Degree Clip-On Soft Close |
| Hinge Included:            | Yes, Supplied                |
| Adjustable Legs:           | No, Not Required             |
| Fixings Included:          | Yes                          |
| Handle Style:              | Not Applicable               |
| Waste Shroud:              | No                           |
| Handle Included:           | No, Not Required             |
| Handle Type:               | Handless                     |
|                            |                              |