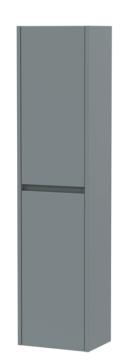

## FURNITURE

Sales Code: NPH2362

Description: Tall Unit 1433 X 350 X 255

| Product Dimensions         |                              |
|----------------------------|------------------------------|
| Height (mm):               | 1433                         |
| Width (mm):                | 350                          |
| Depth (mm):                | 255                          |
| Nett Weight (kg):          | 20.5                         |
| Packaging Dimensions       |                              |
| Height (mm):               | 1453                         |
| Width (mm):                | 370                          |
| Depth (mm):                | 275                          |
| Gross Weight (kg):         | 21                           |
| Packaging Data             |                              |
| Box Colour:                | Brown Cardboard Box          |
| Box Qty:                   | 1                            |
| Label Size:                | 50 x 100                     |
| Label Colour:              | White Label                  |
| Label Oty:                 | 2                            |
| Outer Box Dimensions (If A |                              |
| Height (mm):               | pproud()                     |
| Width (mm):                |                              |
| Depth (mm):                |                              |
| Gross Weight (kg):         |                              |
| Barcode:                   | 5056462696638                |
| Product Details            | 3030402030030                |
| Country of Origin:         | United Kingdom               |
| Fitting Instruction:       | No                           |
| CE Certification:          | NO                           |
| FSC Certified Materials:   | Yes                          |
| Colour:                    | Monument Grey                |
| Construction Method:       | Cam & Wood Dowel             |
| Construction Type:         | Rigid                        |
| Cabinet Finish:            | MFC Smooth Matt              |
| Fascia Finish:             | MFC Smooth Matt              |
| Cabinet Thickness (mm):    | 18                           |
| Fascia Thickness (mm):     | 18                           |
| Drawer Included:           | No                           |
| Drawer Type:               | Not Applicable               |
| No of Shelves:             | 3                            |
| Hinge Type:                | 95 Degree Clip-On Soft Close |
| Hinge Included:            | Yes, Supplied                |
| Adjustable Legs:           | No, Not Required             |
| Fixings Included:          | Yes                          |
| Handle Style:              | Not Applicable               |
| Waste Shroud:              | No                           |
| Handle Included:           | No, Not Required             |
| Handle Type:               | Handless                     |
|                            |                              |