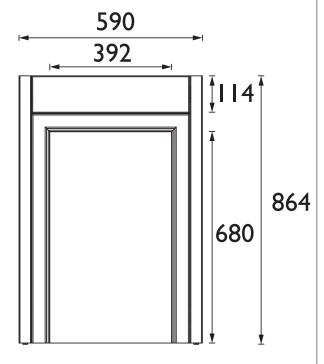

## CAVERSHAM Furniture Range

Caversham 600mm WC Unit - Graphite

| Specification               |                                      |
|-----------------------------|--------------------------------------|
| Main Construction Material: | MFC and MDF                          |
| Finish:                     | Graphite                             |
| Weight (kg):                | 15.9                                 |
| Height (mm):                | 864                                  |
| Wdith (mm):                 | 590                                  |
| Depth (mm):                 | 295                                  |
| Assembly Required:          | No                                   |
| What's Included?:           | I x WC Unit I x Fitting Instructions |

### Dimensions (measurements in mm)