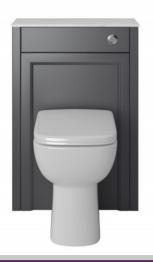

## CAVERSHAM Furniture Range

Caversham 600mm WC Unit - Graphite

| Specification               |                                      |
|-----------------------------|--------------------------------------|
| Main Construction Material: | MFC and MDF                          |
| Finish:                     | Graphite                             |
| Weight (kg):                | 15.9                                 |
| Height (mm):                | 864                                  |
| Wdith (mm):                 | 590                                  |
| Depth (mm):                 | 295                                  |
| Assembly Required:          | No                                   |
| What's Included?:           | I x WC Unit I x Fitting Instructions |

#### This Product is Shown With:

- PCNWF00 Clinton Back-To-Wall Pan
- TSWGLI Clinton Toilet Seat
- WTKWHCL600 Caversham 600mm WC Worktop - White Marble Compact Laminate