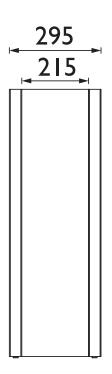

## CAVERSHAM Furniture Range

Caversham 600mm WC Unit - Graphite

| Specification               |                                      |
|-----------------------------|--------------------------------------|
| Main Construction Material: | MFC and MDF                          |
| Finish:                     | Graphite                             |
| Weight (kg):                | 15.9                                 |
| Height (mm):                | 864                                  |
| Wdith (mm):                 | 590                                  |
| Depth (mm):                 | 295                                  |
| Assembly Required:          | No                                   |
| What's Included?:           | I x WC Unit I x Fitting Instructions |

### Dimensions (measurements in mm)