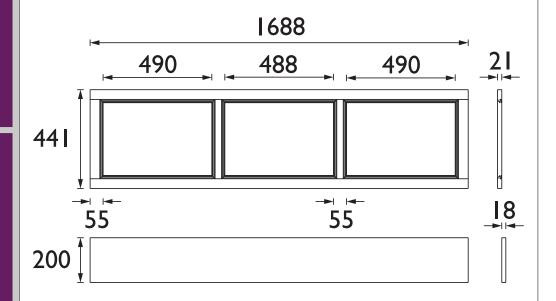

|
| Height (mm):                | 441                                                      |
| Width (mm):                 | 1688                                                     |
| Depth (mm):                 | 21                                                       |
| Assembly Required:          | No                                                       |
| What's Included?:           | I x Front Bath Panel I x Plinth I x Fitting Instructions |

#### Features:

- Available in a selection of finishes
- Stylish yet functional storage solution
- Durable to withstand everyday use in a busy household

**Product Certifications:** 

Additional Information:

Variant SKUs: KCHFP1700 - Chantilly KMBFP1700 - Maritime Blue

### Dimensions (measurements in mm)



## **TECHNICAL DATA SHEET**