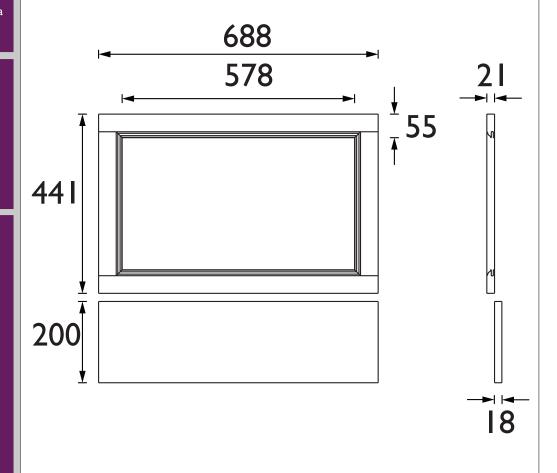

# CAVERSHAM Furniture Range Caversham 700mm End Panel - Graphite

| Specification               |                                                        |
|-----------------------------|--------------------------------------------------------|
| Main Construction Material: | MDF                                                    |
| Finish:                     | Graphite                                               |
| Weight (kg):                | 5.21                                                   |
| Height (mm):                | 441                                                    |
| Width (mm):                 | 688                                                    |
| Depth (mm):                 | 21                                                     |
| Assembly Required:          | No                                                     |
| What's Included?:           | I x End Bath Panel I x Plinth I x Fitting Instructions |

### Dimensions (measurements in mm)