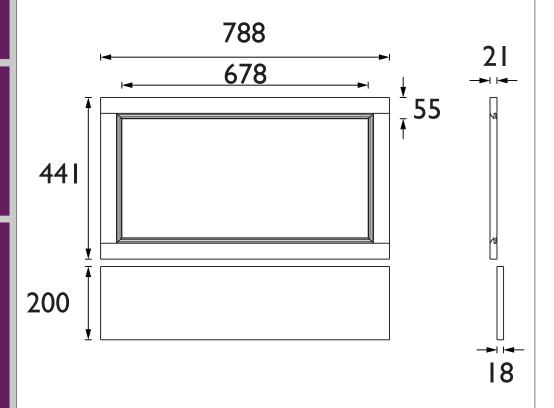

|
| Height (mm):                | 441                                                    |
| Width (mm):                 | 788                                                    |
| Depth (mm):                 | 21                                                     |
| Assembly Required:          | No                                                     |
| What's Included?:           | I x End Bath Panel I x Plinth I x Fitting Instructions |

#### Features:

- Available in a selection of finishes
- Matches the wider range of Caversham
- Durable to withstand everyday use in a busy household

#### **Product Certifications:**

Additional Information:

#### Variant SKUs:

- KCHEP800 Chantilly
- KMBEP800 Maritime Blue

### Dimensions (measurements in mm)



# **TECHNICAL DATA SHEET**