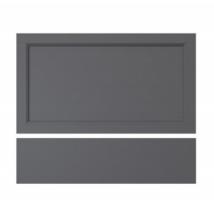

# **CAVERSHAM Furniture Range**

Caversham 800mm End Panel - Graphite

| Specification               |                                                        |
|-----------------------------|--------------------------------------------------------|
| Main Construction Material: | MDF                                                    |
| Finish:                     | Graphite                                               |
| Weight (kg):                | 5.94                                                   |
| Height (mm):                | 441                                                    |
| Width (mm):                 | 788                                                    |
| Depth (mm):                 | 21                                                     |
| Assembly Required:          | No                                                     |
| What's Included?:           | I x End Bath Panel I x Plinth I x Fitting Instructions |