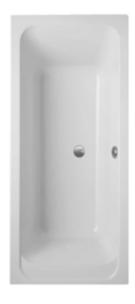

#### 1. POSITION

| Article number           | UBA180ARA2V-01                                                                  |
|--------------------------|---------------------------------------------------------------------------------|
| Article title            | Villeroy & Boch Architectura<br>Rectangular bath, 1800 x 800 mm,<br>White Alpin |
| Product designation      | Rectangular bath                                                                |
| Collection               | Architectura                                                                    |
| PROJECTS                 | PLUS                                                                            |
| Assembly / Assembly type | built-in installation                                                           |
| Scope of delivery        | 1 x rectangular bath                                                            |
| Length in mm             | 1800                                                                            |
| Width in mm              | 800                                                                             |
| Height in mm             | 525                                                                             |
| Interior depth           | 500                                                                             |
| Weight in kg             | 25,00                                                                           |
| Outlet / outlet          | central outlet                                                                  |
| Material                 | Acrylic                                                                         |
| With feet/base           | No                                                                              |
| With panel               | No                                                                              |
| With overflow            | Yes                                                                             |
| With bath support        | No                                                                              |
| Capacity                 | 235                                                                             |
| Number of people         | 2                                                                               |
| For handle mounting      | Yes                                                                             |
| Anti-slip class          | Anti-slip class A                                                               |
| Seat unit                | 2                                                                               |
| EAN number               | 4047289141945                                                                   |