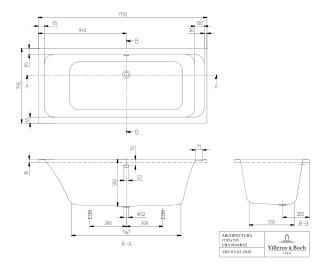

|
| Capacity                 | 235                                                                             |
| Number of people         | 2                                                                               |
| For handle mounting      | Yes                                                                             |
| Anti-slip class          | Anti-slip class A                                                               |
| Seat unit                | 2                                                                               |
| EAN number               | 4047289141945                                                                   |

# COLOUR

#### **COLOUR DESIGNATION**



White Alpin



# TECHNICAL DRAWINGS

### UBA180ARA2V-01