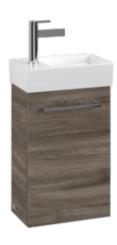

#### 1. POSITION

| Article number           | A87600RK                                                                        |
|--------------------------|---------------------------------------------------------------------------------|
| Article title            | Villeroy & Boch Avento Vanity unit, 1<br>door, 340 x 514 x 234 mm, Stone<br>Oak |
| Product designation      | Vanity unit                                                                     |
| Collection               | Avento                                                                          |
| PROJECTS                 | DESIGN                                                                          |
| Assembly / Assembly type | wall-mounted                                                                    |
| Type of opening          | 1 door                                                                          |
| Door hinge               | hinges on left                                                                  |
| Equipment                | 1 x door                                                                        |
| Scope of delivery        | $1 \times \text{vanity unit}$ , $1 \times \text{fastening set}$                 |
| Position of washbasin    | washbasin on the middle                                                         |
| Ordering information     | Please order specified washbasin separately.                                    |
| Depth in mm              | 234                                                                             |
| Width in mm              | 340                                                                             |
| Height in mm             | 514                                                                             |
| Depth with handle mm     | 234                                                                             |
| Depth without handle mm  | 202                                                                             |
| Weight in kg             | 7,36                                                                            |
| express delivery         | Yes                                                                             |
| Suitable for             | selected handwashbasins                                                         |
| Function                 | with SoftClosing                                                                |
| Material front           | Chipboard                                                                       |
| Surface of front         | Direct coating                                                                  |
| Material body            | Chipboard                                                                       |
| Surface of body          | Direct coating                                                                  |
| Other material           | Handle: Chrome                                                                  |
| Other surfaces           | Handle: glossy                                                                  |
| Type of handles          | Handle                                                                          |
| EAN number               | 4062373847534                                                                   |