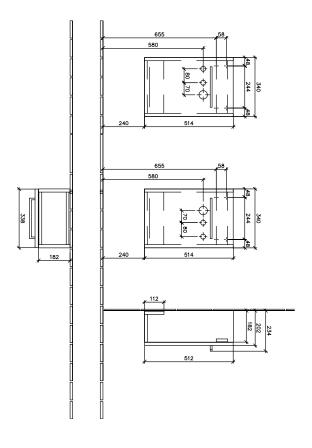

|
| Material body            | Chipboard                                                                       |
| Surface of body          | Direct coating                                                                  |
| Other material           | Handle: Chrome                                                                  |
| Other surfaces           | Handle: glossy                                                                  |
| Type of handles          | Handle                                                                          |
| EAN number               | 4062373847534                                                                   |



PROJECTS

# COLOUR

#### **COLOUR DESIGNATION**



Stone Oak



# TECHNICAL DRAWINGS

#### A87600RK