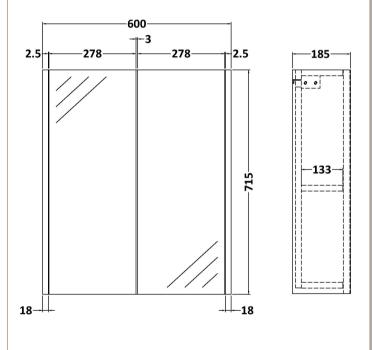

Sales Code: NPF2117 Description: 600 Mirror Unit 50/50

| <b>Product Dimensions</b>  |                              |
|----------------------------|------------------------------|
| Height (mm):               | 715                          |
| Width (mm):                | 600                          |
| Depth (mm):                | 185                          |
| Nett Weight (kg):          | 20.5                         |
| Packaging Dimensions       |                              |
| Height (mm):               | 735                          |
| Width (mm):                | 620                          |
| Depth (mm):                | 202                          |
| Gross Weight (kg):         | 21                           |
| Packaging Data             |                              |
| Box Colour:                | Brown Cardboard Box          |
| Box Qty:                   | 1                            |
| Label Size:                | 100 x 50                     |
| Label Colour:              | White Label                  |
| Label Qty:                 | 2                            |
| Outer Box Dimensions (If A | Applicable)                  |
| Height (mm):               | **                           |
| Width (mm):                |                              |
| Depth (mm):                |                              |
| Gross Weight (kg):         |                              |
| Barcode:                   | 5056462657387                |
| Product Details            |                              |
| Country of Origin:         | United Kingdom               |
| Fitting Instruction:       | No                           |
| CE Certification:          | Yes                          |
| FSC Certified Materials:   | Yes                          |
| Colour:                    | White Woodgrain              |
| Construction Method:       | Cam & Wood Dowel             |
| Construction Type:         | Rigid                        |
| Cabinet Finish:            | MFC Textured Woodgrain       |
| Fascia Finish:             | MFC Textured Woodgrain       |
| Cabinet Thickness (mm):    | 18                           |
| Fascia Thickness (mm):     | 18                           |
| Drawer Included:           | No                           |
| Drawer Type:               | Not Applicable               |
| No of Shelves:             | 1                            |
| Hinge Type:                | 95 Degree Clip-On Soft Close |
| Hinge Included:            | Yes, Supplied                |
| Adjustable Legs:           | No, Not Required             |
| Fixings Included:          | Yes                          |
| Handle Style:              | Not Applicable               |
| Waste Shroud:              | No                           |
| Handle Included:           | No                           |
| Handle Type:               | Handless                     |