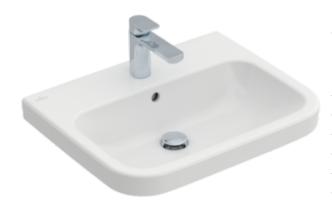

#### 1. POSITION

| Article number                      | 41885501                                                                                                     |
|-------------------------------------|--------------------------------------------------------------------------------------------------------------|
| Article title                       | Villeroy & Boch Architectura<br>Washbasins, 550 x 470 x 180 mm,<br>White Alpin, with overflow,<br>unpolished |
| Product designation                 | Washbasins                                                                                                   |
| Collection                          | Architectura                                                                                                 |
| PROJECTS                            | PLUS                                                                                                         |
| Assembly / Assembly type            | wall-mounted                                                                                                 |
| Scope of delivery                   | 1 x washbasin                                                                                                |
| Ordering information                | Optionally available: Outlet valve with ceramic cover.                                                       |
| Length in mm                        | 470                                                                                                          |
| Width in mm                         | 550                                                                                                          |
| Height in mm                        | 180                                                                                                          |
| Interior depth                      | 125                                                                                                          |
| Weight in kg                        | 18,70                                                                                                        |
| Number of tap holes punched through | 1                                                                                                            |
| Number of tap holes pre-drilled     | 2                                                                                                            |
| Position of drill hole              | central tap hole punched out                                                                                 |
| express delivery                    | No                                                                                                           |
| Suitable for                        | 3-hole mixer                                                                                                 |
| Material                            | Sanitary ceramics                                                                                            |
| Surface                             | glossy                                                                                                       |
| With overflow                       | Yes                                                                                                          |
| EAN number                          | 4051202342623                                                                                                |

#### 1. POSITION

| Article number                      | 41886001                                                                                                     |
|-------------------------------------|--------------------------------------------------------------------------------------------------------------|
| Article title                       | Villeroy & Boch Architectura<br>Washbasins, 600 x 470 x 180 mm,<br>White Alpin, with overflow,<br>unpolished |
| Product designation                 | Washbasins                                                                                                   |
| Collection                          | Architectura                                                                                                 |
| PROJECTS                            | PLUS                                                                                                         |
| Assembly / Assembly type            | wall-mounted                                                                                                 |
| Scope of delivery                   | 1 x washbasin                                                                                                |
| Ordering information                | Optionally available: Outlet valve with ceramic cover.                                                       |
| Length in mm                        | 470                                                                                                          |
| Width in mm                         | 600                                                                                                          |
| Height in mm                        | 180                                                                                                          |
| Interior depth                      | 125                                                                                                          |
| Weight in kg                        | 19,50                                                                                                        |
| Number of tap holes punched through | 1                                                                                                            |
| Number of tap holes pre-drilled     | 2                                                                                                            |
| Position of drill hole              | central tap hole punched out                                                                                 |
| express delivery                    | No                                                                                                           |
| Suitable for                        | 3-hole mixer                                                                                                 |
| Material                            | Sanitary ceramics                                                                                            |
| Surface                             | glossy                                                                                                       |
| With overflow                       | Yes                                                                                                          |
| EAN number                          | 4051202342548                                                                                                |

#### 1. POSITION

| Article number                      | 41886501                                                                                                     |
|-------------------------------------|--------------------------------------------------------------------------------------------------------------|
| Article title                       | Villeroy & Boch Architectura<br>Washbasins, 650 x 470 x 180 mm,<br>White Alpin, with overflow,<br>unpolished |
| Product designation                 | Washbasins                                                                                                   |
| Collection                          | Architectura                                                                                                 |
| PROJECTS                            | PLUS                                                                                                         |
| Assembly / Assembly type            | wall-mounted                                                                                                 |
| Scope of delivery                   | 1 x washbasin                                                                                                |
| Ordering information                | Optionally available: Outlet valve with ceramic cover.                                                       |
| Length in mm                        | 470                                                                                                          |
| Width in mm                         | 650                                                                                                          |
| Height in mm                        | 180                                                                                                          |
| Interior depth                      | 125                                                                                                          |
| Weight in kg                        | 20,30                                                                                                        |
| Number of tap holes punched through | 1                                                                                                            |
| Number of tap holes pre-drilled     | 2                                                                                                            |
| Position of drill hole              | central tap hole punched out                                                                                 |
| express delivery                    | No                                                                                                           |
| Suitable for                        | 3-hole mixer                                                                                                 |
| Material                            | Sanitary ceramics                                                                                            |
| Surface                             | glossy                                                                                                       |
| With overflow                       | Yes                                                                                                          |
| EAN number                          | 4051202342500                                                                                                |