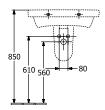

#### 1. POSITION

| Article number                      | 41886501                                                                                                     |
|-------------------------------------|--------------------------------------------------------------------------------------------------------------|
| Article title                       | Villeroy & Boch Architectura<br>Washbasins, 650 x 470 x 180 mm,<br>White Alpin, with overflow,<br>unpolished |
| Product designation                 | Washbasins                                                                                                   |
| Collection                          | Architectura                                                                                                 |
| PROJECTS                            | PLUS                                                                                                         |
| Assembly / Assembly type            | wall-mounted                                                                                                 |
| Scope of delivery                   | 1 x washbasin                                                                                                |
| Ordering information                | Optionally available: Outlet valve with ceramic cover.                                                       |
| Length in mm                        | 470                                                                                                          |
| Width in mm                         | 650                                                                                                          |
| Height in mm                        | 180                                                                                                          |
| Interior depth                      | 125                                                                                                          |
| Weight in kg                        | 20,30                                                                                                        |
| Number of tap holes punched through | 1                                                                                                            |
| Number of tap holes pre-drilled     | 2                                                                                                            |
| Position of drill hole              | central tap hole punched out                                                                                 |
| express delivery                    | No                                                                                                           |
| Suitable for                        | 3-hole mixer                                                                                                 |
| Material                            | Sanitary ceramics                                                                                            |
| Surface                             | glossy                                                                                                       |
| With overflow                       | Yes                                                                                                          |
| EAN number                          | 4051202342500                                                                                                |

# TECHNICAL DRAWINGS

### 