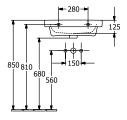

# TECHNICAL DRAWINGS

### 

#### 1. POSITION

| Article number                      | 41886001                                                                                                     |
|-------------------------------------|--------------------------------------------------------------------------------------------------------------|
| Article title                       | Villeroy & Boch Architectura<br>Washbasins, 600 x 470 x 180 mm,<br>White Alpin, with overflow,<br>unpolished |
| Product designation                 | Washbasins                                                                                                   |
| Collection                          | Architectura                                                                                                 |
| PROJECTS                            | PLUS                                                                                                         |
| Assembly / Assembly type            | wall-mounted                                                                                                 |
| Scope of delivery                   | 1 x washbasin                                                                                                |
| Ordering information                | Optionally available: Outlet valve with ceramic cover.                                                       |
| Length in mm                        | 470                                                                                                          |
| Width in mm                         | 600                                                                                                          |
| Height in mm                        | 180                                                                                                          |
| Interior depth                      | 125                                                                                                          |
| Weight in kg                        | 19,50                                                                                                        |
| Number of tap holes punched through | 1                                                                                                            |
| Number of tap holes pre-drilled     | 2                                                                                                            |
| Position of drill hole              | central tap hole punched out                                                                                 |
| express delivery                    | No                                                                                                           |
| Suitable for                        | 3-hole mixer                                                                                                 |
| Material                            | Sanitary ceramics                                                                                            |
| Surface                             | glossy                                                                                                       |
| With overflow                       | Yes                                                                                                          |
| EAN number                          | 4051202342548                                                                                                |