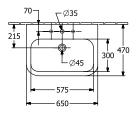

#### 1. POSITION

| Article number                      | 41885501                                                                                                     |
|-------------------------------------|--------------------------------------------------------------------------------------------------------------|
| Article title                       | Villeroy & Boch Architectura<br>Washbasins, 550 x 470 x 180 mm,<br>White Alpin, with overflow,<br>unpolished |
| Product designation                 | Washbasins                                                                                                   |
| Collection                          | Architectura                                                                                                 |
| PROJECTS                            | PLUS                                                                                                         |
| Assembly / Assembly type            | wall-mounted                                                                                                 |
| Scope of delivery                   | 1 x washbasin                                                                                                |
| Ordering information                | Optionally available: Outlet valve with ceramic cover.                                                       |
| Length in mm                        | 470                                                                                                          |
| Width in mm                         | 550                                                                                                          |
| Height in mm                        | 180                                                                                                          |
| Interior depth                      | 125                                                                                                          |
| Weight in kg                        | 18,70                                                                                                        |
| Number of tap holes punched through | 1                                                                                                            |
| Number of tap holes pre-drilled     | 2                                                                                                            |
| Position of drill hole              | central tap hole punched out                                                                                 |
| express delivery                    | No                                                                                                           |
| Suitable for                        | 3-hole mixer                                                                                                 |
| Material                            | Sanitary ceramics                                                                                            |
| Surface                             | glossy                                                                                                       |
| With overflow                       | Yes                                                                                                          |
| EAN number                          | 4051202342623                                                                                                |

# TECHNICAL DRAWINGS