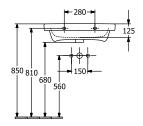

#### 1. POSITION

| Article number                      | 41885501                                                                                                     |
|-------------------------------------|--------------------------------------------------------------------------------------------------------------|
| Article title                       | Villeroy & Boch Architectura<br>Washbasins, 550 x 470 x 180 mm,<br>White Alpin, with overflow,<br>unpolished |
| Product designation                 | Washbasins                                                                                                   |
| Collection                          | Architectura                                                                                                 |
| PROJECTS                            | PLUS                                                                                                         |
| Assembly / Assembly type            | wall-mounted                                                                                                 |
| Scope of delivery                   | 1 x washbasin                                                                                                |
| Ordering information                | Optionally available: Outlet valve with ceramic cover.                                                       |
| Length in mm                        | 470                                                                                                          |
| Width in mm                         | 550                                                                                                          |
| Height in mm                        | 180                                                                                                          |
| Interior depth                      | 125                                                                                                          |
| Weight in kg                        | 18,70                                                                                                        |
| Number of tap holes punched through | 1                                                                                                            |
| Number of tap holes pre-drilled     | 2                                                                                                            |
| Position of drill hole              | central tap hole punched out                                                                                 |
| express delivery                    | No                                                                                                           |
| Suitable for                        | 3-hole mixer                                                                                                 |
| Material                            | Sanitary ceramics                                                                                            |
| Surface                             | glossy                                                                                                       |
| With overflow                       | Yes                                                                                                          |
| EAN number                          | 4051202342623                                                                                                |

# TECHNICAL DRAWINGS

### 