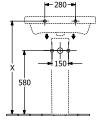

#### 1. POSITION

| Article number                      | 41886001                                                                                                     |
|-------------------------------------|--------------------------------------------------------------------------------------------------------------|
| Article title                       | Villeroy & Boch Architectura<br>Washbasins, 600 x 470 x 180 mm,<br>White Alpin, with overflow,<br>unpolished |
| Product designation                 | Washbasins                                                                                                   |
| Collection                          | Architectura                                                                                                 |
| PROJECTS                            | PLUS                                                                                                         |
| Assembly / Assembly type            | wall-mounted                                                                                                 |
| Scope of delivery                   | 1 x washbasin                                                                                                |
| Ordering information                | Optionally available: Outlet valve with ceramic cover.                                                       |
| Length in mm                        | 470                                                                                                          |
| Width in mm                         | 600                                                                                                          |
| Height in mm                        | 180                                                                                                          |
| Interior depth                      | 125                                                                                                          |
| Weight in kg                        | 19,50                                                                                                        |
| Number of tap holes punched through | 1                                                                                                            |
| Number of tap holes pre-drilled     | 2                                                                                                            |
| Position of drill hole              | central tap hole punched out                                                                                 |
| express delivery                    | No                                                                                                           |
| Suitable for                        | 3-hole mixer                                                                                                 |
| Material                            | Sanitary ceramics                                                                                            |
| Surface                             | glossy                                                                                                       |
| With overflow                       | Yes                                                                                                          |
| EAN number                          | 4051202342548                                                                                                |

# TECHNICAL DRAWINGS

### 