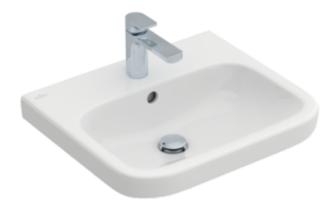

### WASHBASINS ARCHITECTURA

#### 1. POSITION

| Article number                      | 41885501                                                                                                     |
|-------------------------------------|--------------------------------------------------------------------------------------------------------------|
| Article title                       | Villeroy & Boch Architectura<br>Washbasins, 550 x 470 x 180 mm,<br>White Alpin, with overflow,<br>unpolished |
| Product designation                 | Washbasins                                                                                                   |
| Collection                          | Architectura                                                                                                 |
| PROJECTS                            | PLUS                                                                                                         |
| Assembly / Assembly type            | wall-mounted                                                                                                 |
| Scope of delivery                   | 1 x washbasin                                                                                                |
| Ordering information                | Optionally available: Outlet valve with ceramic cover.                                                       |
| Length in mm                        | 470                                                                                                          |
| Width in mm                         | 550                                                                                                          |
| Height in mm                        | 180                                                                                                          |
| Interior depth                      | 125                                                                                                          |
| Weight in kg                        | 18,70                                                                                                        |
| Number of tap holes punched through | 1                                                                                                            |
| Number of tap holes pre-drilled     | 2                                                                                                            |
| Position of drill hole              | central tap hole punched out                                                                                 |
| express delivery                    | No                                                                                                           |
| Suitable for                        | 3-hole mixer                                                                                                 |
| Material                            | Sanitary ceramics                                                                                            |
| Surface                             | glossy                                                                                                       |
| With overflow                       | Yes                                                                                                          |
| EAN number                          | 4051202342623                                                                                                |