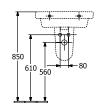

mixer                                                                                                 |
| Material                            | Sanitary ceramics                                                                                            |
| Surface                             | glossy                                                                                                       |
| With overflow                       | Yes                                                                                                          |
| EAN number                          | 4051202342623                                                                                                |

# COLOUR

#### **COLOUR DESIGNATION**



White Alpin



# TECHNICAL DRAWINGS

### 









### WASHBASINS ARCHITECTURA

## PRODUCT INFORMATION

#### 1. POSITION



| Article number                      | 41886001                                                                                                     |
|-------------------------------------|--------------------------------------------------------------------------------------------------------------|
| Article title                       | Villeroy & Boch Architectura<br>Washbasins, 600 x 470 x 180 mm,<br>White Alpin, with overflow,<br>unpolished |
| Product designation                 | Washbasins                                                                                                   |
| Collection                          | Architectura