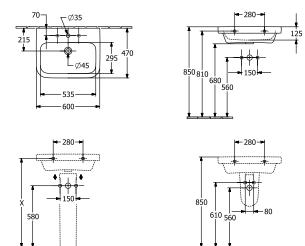

#### 1. POSITION

| Article number                      | 41886001                                                                                                     |
|-------------------------------------|--------------------------------------------------------------------------------------------------------------|
| Article title                       | Villeroy & Boch Architectura<br>Washbasins, 600 x 470 x 180 mm,<br>White Alpin, with overflow,<br>unpolished |
| Product designation                 | Washbasins                                                                                                   |
| Collection                          | Architectura                                                                                                 |
| PROJECTS                            | PLUS                                                                                                         |
| Assembly / Assembly type            | wall-mounted                                                                                                 |
| Scope of delivery                   | 1 x washbasin                                                                                                |
| Ordering information                | Optionally available: Outlet valve with ceramic cover.                                                       |
| Length in mm                        | 470                                                                                                          |
| Width in mm                         | 600                                                                                                          |
| Height in mm                        | 180                                                                                                          |
| Interior depth                      | 125                                                                                                          |
| Weight in kg                        | 19,50                                                                                                        |
| Number of tap holes punched through | 1                                                                                                            |
| Number of tap holes pre-drilled     | 2                                                                                                            |
| Position of drill hole              | central tap hole punched out                                                                                 |
| express delivery                    | No                                                                                                           |
| Suitable for                        | 3-hole mixer                                                                                                 |
| Material                            | Sanitary ceramics                                                                                            |
| Surface                             | glossy                                                                                                       |
| With overflow                       | Yes                                                                                                          |
| EAN number                          | 4051202342548                                                                                                |

# TECHNICAL DRAWINGS