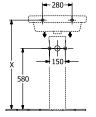

le mixer                                                                                                 |
| Material                            | Sanitary ceramics                                                                                            |
| Surface                             | glossy                                                                                                       |
| With overflow                       | Yes                                                                                                          |
| EAN number                          | 4051202342623                                                                                                |

# COLOUR

#### **COLOUR DESIGNATION**



White Alpin



# TECHNICAL DRAWINGS

### 









### WASHBASINS ARCHITECTURA

## PRODUCT INFORMATION

#### 1. POSITION



| Article number                      | 41886001                                                                                                     |
|-------------------------------------|--------------------------------------------------------------------------------------------------------------|
| Article title                       | Villeroy & Boch Architectura<br>Washbasins, 600 x 470 x 180 mm,<br>White Alpin, with overflow,<br>unpolished |
| Product designation                 | Washbasins                                                                                                   |
| Collection                          | Architectura