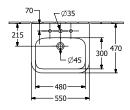

# TECHNICAL DRAWINGS

### 

#### 1. POSITION

| Article number                      | 41885501                                                                                                     |
|-------------------------------------|--------------------------------------------------------------------------------------------------------------|
| Article title                       | Villeroy & Boch Architectura<br>Washbasins, 550 x 470 x 180 mm,<br>White Alpin, with overflow,<br>unpolished |
| Product designation                 | Washbasins                                                                                                   |
| Collection                          | Architectura                                                                                                 |
| PROJECTS                            | PLUS                                                                                                         |
| Assembly / Assembly type            | wall-mounted                                                                                                 |
| Scope of delivery                   | 1 x washbasin                                                                                                |
| Ordering information                | Optionally available: Outlet valve with ceramic cover.                                                       |
| Length in mm                        | 470                                                                                                          |
| Width in mm                         | 550                                                                                                          |
| Height in mm                        | 180                                                                                                          |
| Interior depth                      | 125                                                                                                          |
| Weight in kg                        | 18,70                                                                                                        |
| Number of tap holes punched through | 1                                                                                                            |
| Number of tap holes pre-drilled     | 2                                                                                                            |
| Position of drill hole              | central tap hole punched out                                                                                 |
| express delivery                    | No                                                                                                           |
| Suitable for                        | 3-hole mixer                                                                                                 |
| Material                            | Sanitary ceramics                                                                                            |
| Surface                             | glossy                                                                                                       |
| With overflow                       | Yes                                                                                                          |
| EAN number                          | 4051202342623                                                                                                |