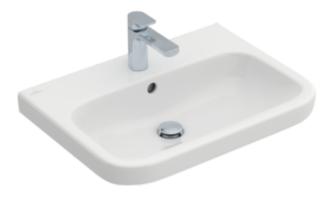

#### 1. POSITION

| Article number                      | 41886001                                                                                                     |
|-------------------------------------|--------------------------------------------------------------------------------------------------------------|
| Article title                       | Villeroy & Boch Architectura<br>Washbasins, 600 x 470 x 180 mm,<br>White Alpin, with overflow,<br>unpolished |
| Product designation                 | Washbasins                                                                                                   |
| Collection                          | Architectura                                                                                                 |
| PROJECTS                            | PLUS                                                                                                         |
| Assembly / Assembly type            | wall-mounted                                                                                                 |
| Scope of delivery                   | 1 x washbasin                                                                                                |
| Ordering information                | Optionally available: Outlet valve with ceramic cover.                                                       |
| Length in mm                        | 470                                                                                                          |
| Width in mm                         | 600                                                                                                          |
| Height in mm                        | 180                                                                                                          |
| Interior depth                      | 125                                                                                                          |
| Weight in kg                        | 19,50                                                                                                        |
| Number of tap holes punched through | 1                                                                                                            |
| Number of tap holes pre-drilled     | 2                                                                                                            |
| Position of drill hole              | central tap hole punched out                                                                                 |
| express delivery                    | No                                                                                                           |
| Suitable for                        | 3-hole mixer                                                                                                 |
| Material                            | Sanitary ceramics                                                                                            |
| Surface                             | glossy                                                                                                       |
| With overflow                       | Yes                                                                                                          |
| EAN number                          | 4051202342548                                                                                                |