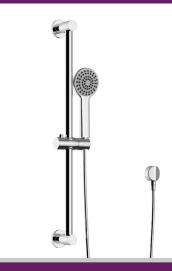

## Features:

- Contemporary kit including a rub-clean anti-limescale multi-function handset, hose, riser rail, slider bracket and wall outlet
- Available in a selection of finishes

| Specification                                        |                                                                                                                          |
|------------------------------------------------------|--------------------------------------------------------------------------------------------------------------------------|
| Finish/Colour:                                       | Chrome Plated                                                                                                            |
| Main Construction Material:                          | ABS; Stainless Steel                                                                                                     |
| Shower Kit:                                          | Rigid Riser                                                                                                              |
| Shower Head Type:                                    | Multi-Function Handset                                                                                                   |
| Rub Clean Nozzles:                                   | Yes                                                                                                                      |
| Mounting Type:                                       | Wall                                                                                                                     |
| Plumbing System Suitability:                         | Suitable for all plumbing systems                                                                                        |
| Minimum Dynamic Pressure (bar):                      | 0.2 bar                                                                                                                  |
| Maximum Dynamic Pressure (bar):                      | 5 bar                                                                                                                    |
| Maximum Static Pressure (bar):                       | 10 bar                                                                                                                   |
| Maximum Hot Water Supply Temperature <sup>o</sup> C: | 65                                                                                                                       |
| Connection Inlet:                                    | G1/2"                                                                                                                    |
| Isolation Included:                                  | No                                                                                                                       |
| Check Valve Included:                                | No                                                                                                                       |
| What's Included:                                     | 2x Wall Brackets, 1x Riser Rail, 1x Slider,<br>1x 1.5m Hose, 1x Screw Pack, 1x Multi-Function<br>Handset, 1x Wall Outlet |