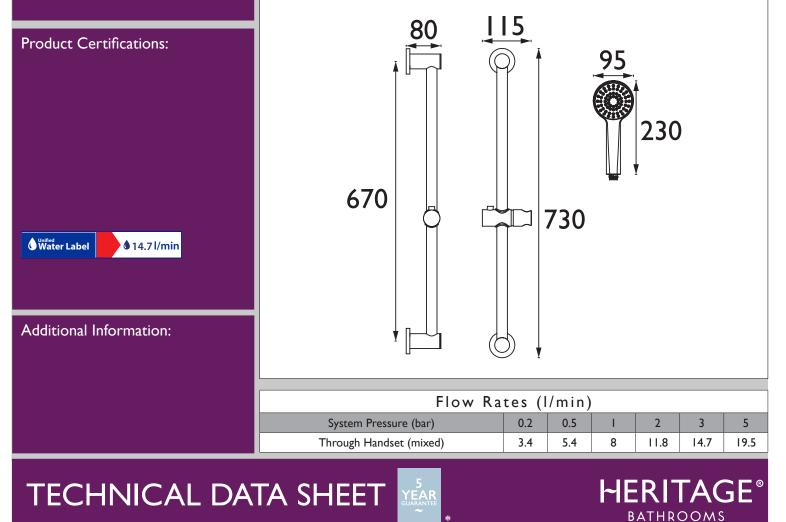

## Dimensions (measurements in mm)

Heritage Bathrooms, Birch Coppice Business Park, Dordon, Tamworth, B78 ISG. Telephone: 0330 026 8503. Web Site: www.heritagebathrooms.com Email: technical@heritagebathrooms.com.
\*Non-chrome product finishes carry a 3 year guarantee on finish. All of our products are covered by a guarantee. Most include both parts and labour. Please note that guarantees are only valid with a proof of purchase. Our guarantees apply to products in domestic use. Any products in commercial use carry a guarantee of 1 year. See www.heritagebathrooms.com/warranty for more information. The information contained on this page was correct at date of issue. Fitting Dimensions are provided as a guide only. Some variation may occur due to manufacturing tolerances. Heritage Bathrooms pursues a policy of continuous improvement in design and performance of its products and so reserves the right to change specifications without prior notice.