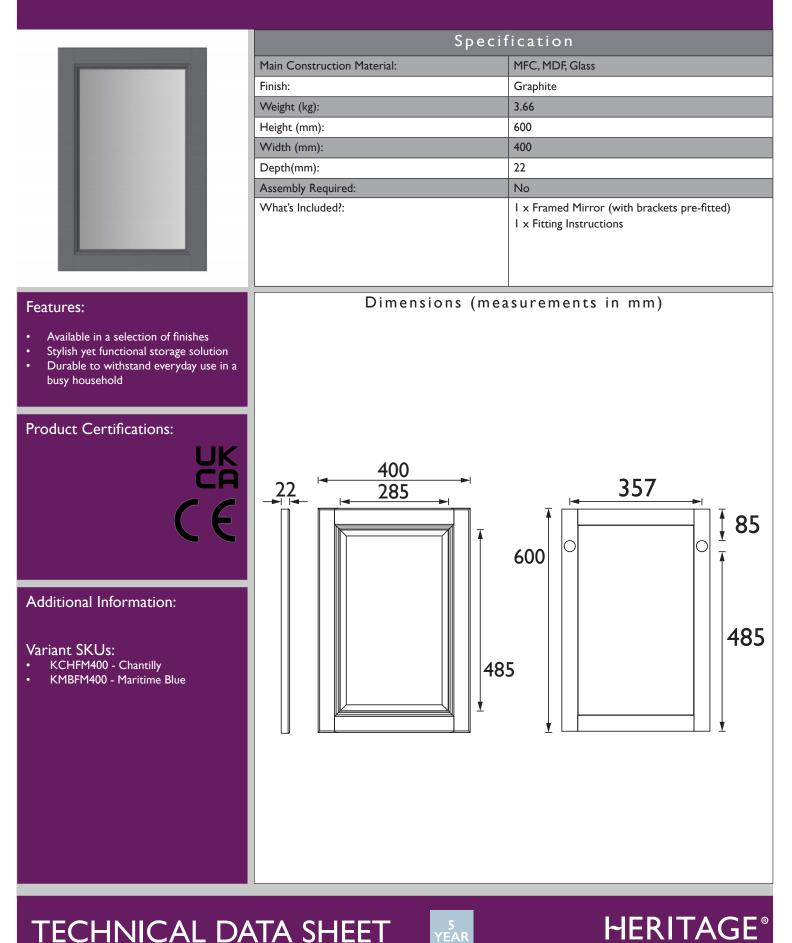

## KGRFM400

## CAVERSHAM Furniture Range

Caversham 400mm Framed Mirror - Graphite

BATHROOMS

DI

Heritage Bathrooms, Birch Coppice Business Park, Dordon, Tamworth, B78 ISG. Telephone: 0330 026 8503. Web Site: www.heritagebathrooms.com Email: technical@heritagebathrooms.com. All of our products are covered by a guarantee. Most include both parts and labour. Please note that guarantees are only valid with a proof of purchase. Our guarantees apply to products in domestic use. Any products in commercial use carry a guarantee of I year. See www.heritagebathrooms.com/warranty for more information. The information contained on this page was correct at date of issue. Fitting Dimensions are provided as a guide only. Some variation may occur due to manufacturing tolerances. Heritage Bathrooms pursues a policy of continuous improvement in design and performance of its products and so reserves the right to change specifications without prior notice.