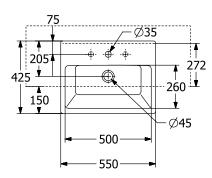

## TECHNICAL DRAWINGS

41335501

#### 1. POSITION

| Article number                      | 41335501                                                                                                              |
|-------------------------------------|-----------------------------------------------------------------------------------------------------------------------|
| Article title                       | Villeroy & Boch Memento Semi-<br>recessed washbasin, 550 x 420 x<br>160 mm, White Alpin, with overflow,<br>unpolished |
| Product designation                 | Semi-recessed washbasin                                                                                               |
| Collection                          | Memento                                                                                                               |
| PROJECTS                            | PREMIUM                                                                                                               |
| Assembly / Assembly type            | Semi-recessed                                                                                                         |
| Scope of delivery                   | 1 x semi-recessed washbasin , 1 x cut-out template 1 x fastening set                                                  |
| Ordering information                | Optionally available: Outlet valve with ceramic cover.                                                                |
| Length in mm                        | 420                                                                                                                   |
| Width in mm                         | 550                                                                                                                   |
| Height in mm                        | 160                                                                                                                   |
| Interior depth                      | 90                                                                                                                    |
| Weight in kg                        | 15,60                                                                                                                 |
| Number of tap holes punched through | 1                                                                                                                     |
| Number of tap holes pre-drilled     | 2                                                                                                                     |
| Position of drill hole              | central tap hole punched out                                                                                          |
| express delivery                    | No                                                                                                                    |
| Suitable for                        | 3-hole mixer                                                                                                          |
| Material                            | Sanitary ceramics                                                                                                     |
| Surface                             | glossy                                                                                                                |
| With overflow                       | Yes                                                                                                                   |
| EAN number                          | 4051202152949                                                                                                         |