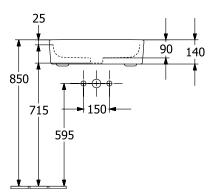

## TECHNICAL DRAWINGS

41335501

#### 1. POSITION

| Article number                      | 41335501                                                                                                              |
|-------------------------------------|-----------------------------------------------------------------------------------------------------------------------|
| Article title                       | Villeroy & Boch Memento Semi-<br>recessed washbasin, 550 x 420 x<br>160 mm, White Alpin, with overflow,<br>unpolished |
| Product designation                 | Semi-recessed washbasin                                                                                               |
| Collection                          | Memento                                                                                                               |
| PROJECTS                            | PREMIUM                                                                                                               |
| Assembly / Assembly type            | Semi-recessed                                                                                                         |
| Scope of delivery                   | 1 x semi-recessed washbasin , 1 x cut-out template 1 x fastening set                                                  |
| Ordering information                | Optionally available: Outlet valve with ceramic cover.                                                                |
| Length in mm                        | 420                                                                                                                   |
| Width in mm                         | 550                                                                                                                   |
| Height in mm                        | 160                                                                                                                   |
| Interior depth                      | 90                                                                                                                    |
| Weight in kg                        | 15,60                                                                                                                 |
| Number of tap holes punched through | 1                                                                                                                     |
| Number of tap holes pre-drilled     | 2                                                                                                                     |
| Position of drill hole              | central tap hole punched out                                                                                          |
| express delivery                    | No                                                                                                                    |
| Suitable for                        | 3-hole mixer                                                                                                          |
| Material                            | Sanitary ceramics                                                                                                     |
| Surface                             | glossy                                                                                                                |
| With overflow                       | Yes                                                                                                                   |
| EAN number                          | 4051202152949                                                                                                         |