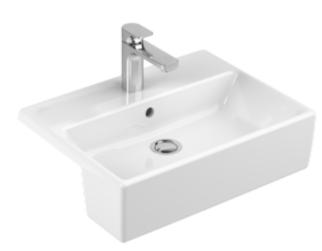

#### 1. POSITION

| Article number                      | 41335501                                                                                                              |
|-------------------------------------|-----------------------------------------------------------------------------------------------------------------------|
| Article title                       | Villeroy & Boch Memento Semi-<br>recessed washbasin, 550 x 420 x<br>160 mm, White Alpin, with overflow,<br>unpolished |
| Product designation                 | Semi-recessed washbasin                                                                                               |
| Collection                          | Memento                                                                                                               |
| PROJECTS                            | PREMIUM                                                                                                               |
| Assembly / Assembly type            | Semi-recessed                                                                                                         |
| Scope of delivery                   | 1 x semi-recessed washbasin , 1 x cut-out template 1 x fastening set                                                  |
| Ordering information                | Optionally available: Outlet valve with ceramic cover.                                                                |
| Length in mm                        | 420                                                                                                                   |
| Width in mm                         | 550                                                                                                                   |
| Height in mm                        | 160                                                                                                                   |
| Interior depth                      | 90                                                                                                                    |
| Weight in kg                        | 15,60                                                                                                                 |
| Number of tap holes punched through | 1                                                                                                                     |
| Number of tap holes pre-drilled     | 2                                                                                                                     |
| Position of drill hole              | central tap hole punched out                                                                                          |
| express delivery                    | No                                                                                                                    |
| Suitable for                        | 3-hole mixer                                                                                                          |
| Material                            | Sanitary ceramics                                                                                                     |
| Surface                             | glossy                                                                                                                |
| With overflow                       | Yes                                                                                                                   |
| EAN number                          | 4051202152949                                                                                                         |