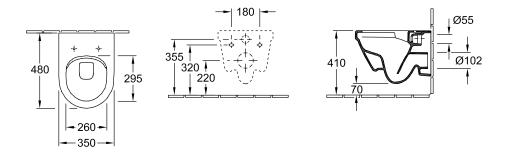

| wall-mounted                                                                                   |
| Leed                                             | 4                                                                                              |
| Material                                         | Sanitary ceramics                                                                              |
| Surface                                          | glossy                                                                                         |
| EAN number                                       | 4051202342425                                                                                  |

# COLOUR

#### **COLOUR DESIGNATION**



White Alpin



## TECHNICAL DRAWINGS

### 4687R001