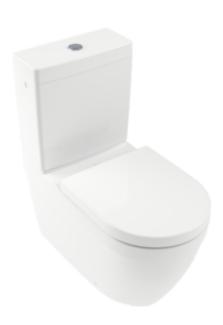

#### 1. POSITION

| Article number                                   | 5691R001                                                                                                               |
|--------------------------------------------------|------------------------------------------------------------------------------------------------------------------------|
| Article title                                    | Villeroy & Boch Architectura<br>Washdown toilet for close-coupled<br>WC-suite, rimless, floor-standing,<br>White Alpin |
| Product designation                              | Washdown toilet for close-coupled WC-suite, rimless                                                                    |
| Collection                                       | Architectura                                                                                                           |
| PROJECTS                                         | PLUS                                                                                                                   |
| Assembly / Assembly type                         | floor-standing                                                                                                         |
| Assembly instructions                            | recommendation: to be installed from the wall at: 15 mm                                                                |
| Scope of delivery                                | 1 x washdown toilet, rimless , 1 x<br>fastening set                                                                    |
| Ordering information                             | Please order toilet seat separately.<br>Please order cistern separately.                                               |
| Length in mm                                     | 700                                                                                                                    |
| Width in mm                                      | 370                                                                                                                    |
| Height in mm                                     | 400                                                                                                                    |
| Weight in kg                                     | 37,20                                                                                                                  |
| Suitable for                                     | Mounted cistern                                                                                                        |
| Innovative flushing technology (with TwistFlush) | No                                                                                                                     |
| Flush type                                       | Washdown toilet                                                                                                        |
| Flush volume I                                   | 3 / 4,5                                                                                                                |
| Outlet / outlet                                  | horizontal outlet                                                                                                      |
| Wall-mounted - floor-standing                    | floor-standing                                                                                                         |
| Leed                                             | 4                                                                                                                      |
| Material                                         | Sanitary ceramics                                                                                                      |
| Surface                                          | glossy                                                                                                                 |
| EAN number                                       | 4051202473396                                                                                                          |