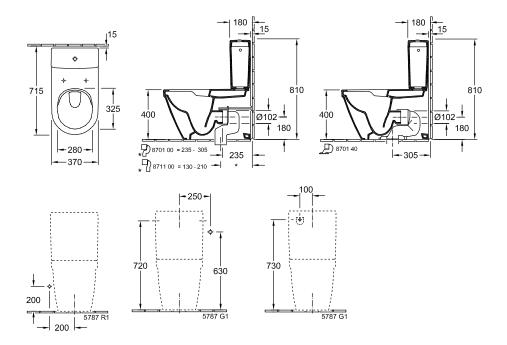

|
| Leed                                             | 4                                                                                                                      |
| Material                                         | Sanitary ceramics                                                                                                      |
| Surface                                          | glossy                                                                                                                 |
| EAN number                                       | 4051202473396                                                                                                          |

# COLOUR

#### COLOUR DESIGNATION



White Alpin



PROJECTS

# TECHNICAL DRAWINGS

#### 5691R001