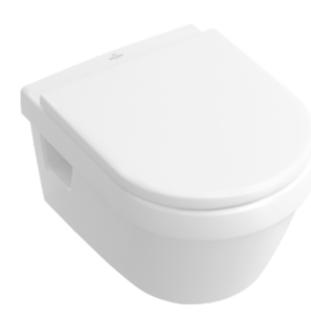

### TOILET ARCHITECTURA

#### 1. POSITION

| Article number                                   | 5684R001                                                                                |
|--------------------------------------------------|-----------------------------------------------------------------------------------------|
| Article title                                    | Villeroy & Boch Architectura<br>Washdown toilet, rimless, wall-<br>mounted, White Alpin |
| Product designation                              | Washdown toilet, rimless                                                                |
| Collection                                       | Architectura                                                                            |
| PROJECTS                                         | PLUS                                                                                    |
| Assembly / Assembly type                         | wall-mounted                                                                            |
| Assembly instructions                            | not suitable for installation with flush valves                                         |
| Scope of delivery                                | 1 x washdown toilet, rimless                                                            |
| Ordering information                             | Please order toilet seat separately.                                                    |
| Length in mm                                     | 530                                                                                     |
| Width in mm                                      | 370                                                                                     |
| Height in mm                                     | 325                                                                                     |
| Weight in kg                                     | 20,30                                                                                   |
| Suitable for                                     | Concealed cistern                                                                       |
| Innovative flushing technology (with TwistFlush) | No                                                                                      |
| Flush type                                       | Washdown toilet                                                                         |
| Flush volume I                                   | 3 / 4,5                                                                                 |
| Outlet / outlet                                  | horizontal outlet                                                                       |
| Wall-mounted - floor-standing                    | wall-mounted                                                                            |
| Leed                                             | 4                                                                                       |
| Material                                         | Sanitary ceramics                                                                       |
| Surface                                          | glossy                                                                                  |
| EAN number                                       | 4051202162436                                                                           |