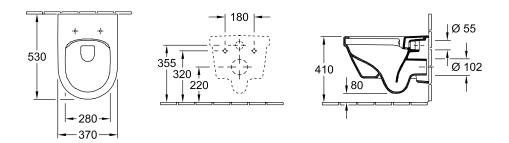

- floor-standing                    | wall-mounted                                                                            |
| Leed                                             | 4                                                                                       |
| Material                                         | Sanitary ceramics                                                                       |
| Surface                                          | glossy                                                                                  |
| EAN number                                       | 4051202162436                                                                           |

# COLOUR

#### COLOUR DESIGNATION



White Alpin



PROJECTS

# TECHNICAL DRAWINGS

### 5684R001