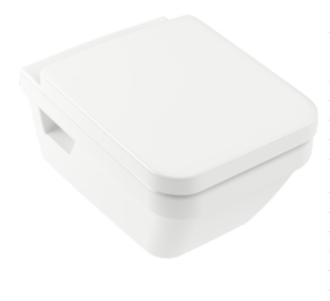

#### 1. POSITION

| Article number                                   | 5685R001                                                                                |
|--------------------------------------------------|-----------------------------------------------------------------------------------------|
| Article title                                    | Villeroy & Boch Architectura<br>Washdown toilet, rimless, wall-<br>mounted, White Alpin |
| Product designation                              | Washdown toilet, rimless                                                                |
| Collection                                       | Architectura                                                                            |
| PROJECTS                                         | PLUS                                                                                    |
| Assembly / Assembly type                         | wall-mounted                                                                            |
| Assembly instructions                            | not suitable for installation with flush valves                                         |
| Scope of delivery                                | 1 x washdown toilet, rimless                                                            |
| Ordering information                             | Please order toilet seat separately.                                                    |
| Length in mm                                     | 530                                                                                     |
| Width in mm                                      | 370                                                                                     |
| Height in mm                                     | 316                                                                                     |
| Weight in kg                                     | 22,00                                                                                   |
| Suitable for                                     | Concealed cistern                                                                       |
| Innovative flushing technology (with TwistFlush) | No                                                                                      |
| Flush type                                       | Washdown toilet                                                                         |
| Flush volume I                                   | 3 / 4,5                                                                                 |
| Outlet / outlet                                  | horizontal outlet                                                                       |
| Wall-mounted - floor-standing                    | wall-mounted                                                                            |
| Leed                                             | 4                                                                                       |
| Material                                         | Sanitary ceramics                                                                       |
| Surface                                          | glossy                                                                                  |
| EAN number                                       | 4051202342401                                                                           |