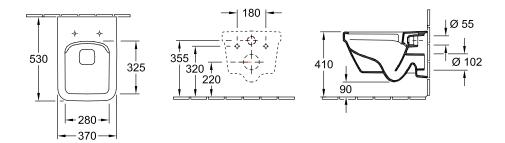

# TECHNICAL DRAWINGS

#### 5685R001

#### 1. POSITION

| Article number                                   | 5685R001                                                                                |
|--------------------------------------------------|-----------------------------------------------------------------------------------------|
| Article title                                    | Villeroy & Boch Architectura<br>Washdown toilet, rimless, wall-<br>mounted, White Alpin |
| Product designation                              | Washdown toilet, rimless                                                                |
| Collection                                       | Architectura                                                                            |
| PROJECTS                                         | PLUS                                                                                    |
| Assembly / Assembly type                         | wall-mounted                                                                            |
| Assembly instructions                            | not suitable for installation with flush valves                                         |
| Scope of delivery                                | 1 x washdown toilet, rimless                                                            |
| Ordering information                             | Please order toilet seat separately.                                                    |
| Length in mm                                     | 530                                                                                     |
| Width in mm                                      | 370                                                                                     |
| Height in mm                                     | 316                                                                                     |
| Weight in kg                                     | 22,00                                                                                   |
| Suitable for                                     | Concealed cistern                                                                       |
| Innovative flushing technology (with TwistFlush) | No                                                                                      |
| Flush type                                       | Washdown toilet                                                                         |
| Flush volume I                                   | 3 / 4,5                                                                                 |
| Outlet / outlet                                  | horizontal outlet                                                                       |
| Wall-mounted - floor-standing                    | wall-mounted                                                                            |
| Leed                                             | 4                                                                                       |
| Material                                         | Sanitary ceramics                                                                       |
| Surface                                          | glossy                                                                                  |
| EAN number                                       | 4051202342401                                                                           |